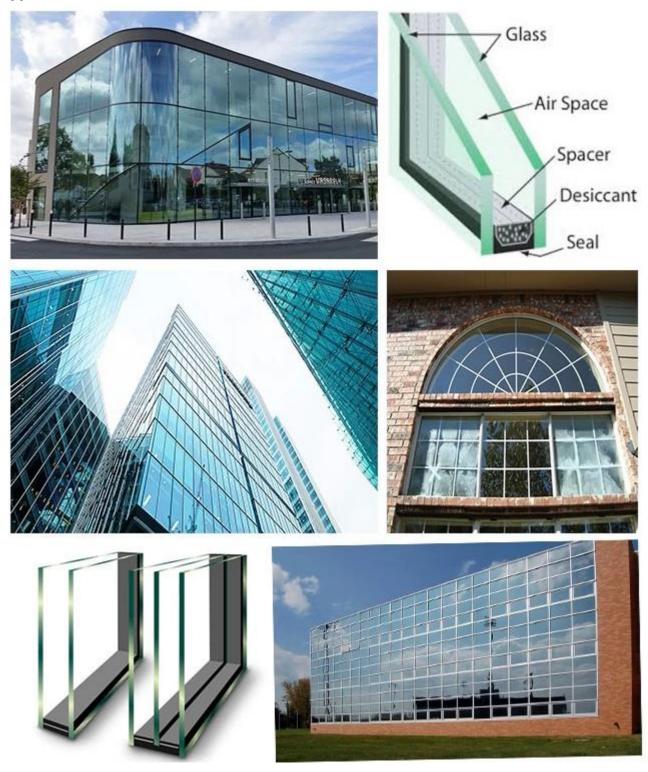

# 8mm+6A+8mm double tempered insulated glass panels for commercial windows , tall building insulated glass panes for sale

Best seller double tempered <u>building insulated glass</u> panels for commercial windows,double insulated glass to chose original tempered glass is more strength,Life of double insulated glass is 15'years,<u>Double tempered insulated glass</u> is widely used in tall building. Such as hotel, office building, school, hospital, shopping mall.

## Why do people chose tempered insulated glass for commercial windows?

The double glazing glass (<u>Insulated Glass</u>) is used with low e coating that its energy-saving can be get the best effect. The space itself can be filled with a special gas, The thermal conductivity K value of the heat insulation is 1.4-2.9, which is 1/2--1/4 of the ordinary single piece of 6mm glass.

They are widely used for building curtain wall and commercial windows as the functions of soundproof and energy conservation.such as residence, hotel, office building, school, hospital, shopping mall and so on where the place needs air condition.

#### **Features**

- \*Reduces heat build-up in summer and heat loss in winter
- \*Excellent soundproof effect.
- \*Lowers UV transmission
- \*Lowers noise penetration
- \*Increases wind load strength
- \*Not easy to be self exploded;Improves security
- \*Good lighting

### Insulated glass availability

Glass name: double tempered insulated glass

Size:Max:2500mm\*4000mm,mini:180mm\*350mm

Single glass thickness:3mm-19mm

Glass color:Clear,ultra clear,gray,green,blue,bonze

Double thickness: 4mm+6A/9A/12A+4mm,6mm+6A/9A/12A+6mm,8mm+6A/9A/12A/+8mm,etc,As customer's requirement.

#### **Application**

• External use of building windows, commercial windows, doors, skylight, roof, curtain wall, etc.