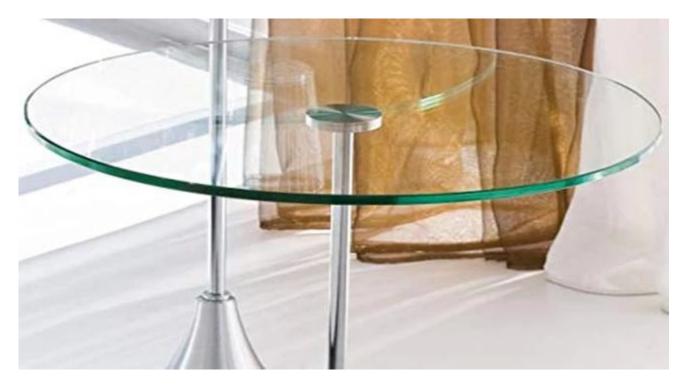

Toughened glass has many applications, It can be used alone, such as for window, saftety glass door, Saftey glass rail, Safety glass balustrade, handrail glass, glass wall, glass table and glass top and so on.

Application for window, safety glass door, Safety glass balustrade, handrail glass, glass wall, glass table.