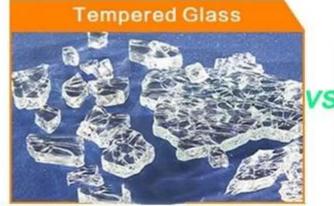

#### Comparison to toughened glass and annea led glass

# Comparison

4 times harder than annealed

not hardened

Annealed Glass

Breaks into small harmless pieces

Qualifies as safety glazing

Breaks into sharp pieces

Annealed Glass

can cause significant injury