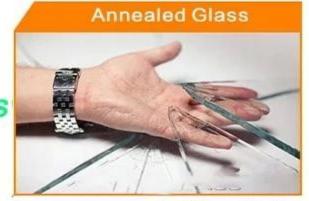

#### Comparison to toughened glass and annea led glass

# Comparison

4 times harder than annealed

not hardened

Annealed Glass

Breaks into small harmless pieces

Qualifies as safety glazing

Breaks into sharp pieces

Annealed Glass

can cause significant injury