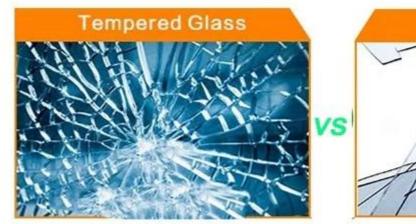

#### Comparison to toughened glass and annea led glass

# Comparison

4 times harder than annealed

not hardened

Annealed Glass

Breaks into small harmless pieces

Qualifies as safety glazing

Breaks into sharp pieces

Annealed Glass

can cause significant injury