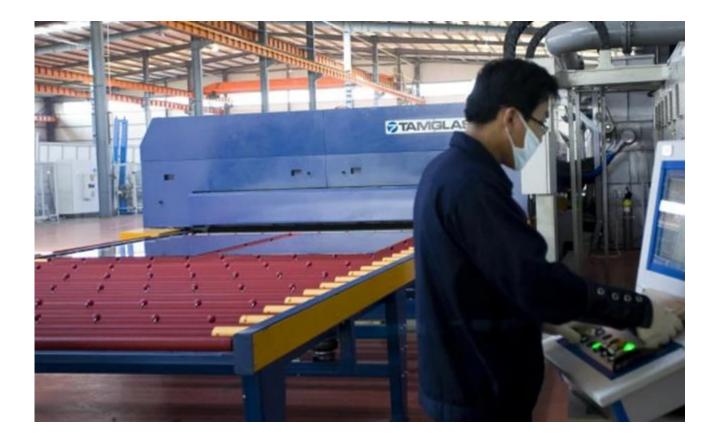

## Why to choose our tempered glass supplier?

Jimy glass have tempered glass product line reach a length of 4.5m, it can product 2000SQM per Day. jiming have 2 tempered glass product line for 6m, the product line for one flat curved tempered glass, it can product 6000SQM per day, 100% punctual delivery of customer works smoothly.

## **Product line:**