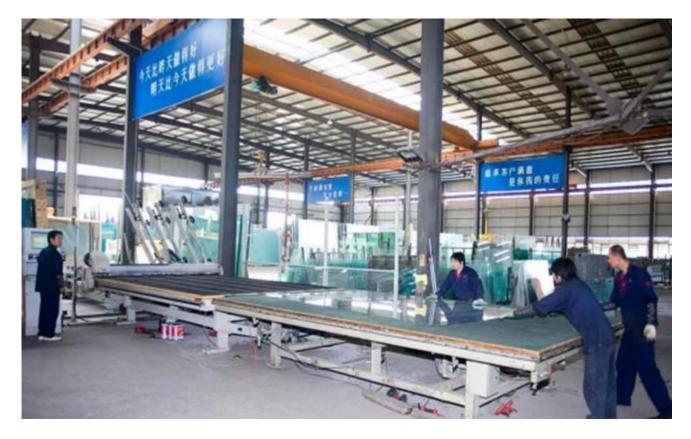

## Why to choose our tempered glass supplier?

Jimy glass have tempered glass product line reach a length of 4.5m, it can product 2000SQM per Day. jiming have 2 tempered glass product line for 6m, the product line for one flat curved tempered glass, it can product 6000SQM per day, 100% punctual delivery of customer works smoothly.

## **Product line:**