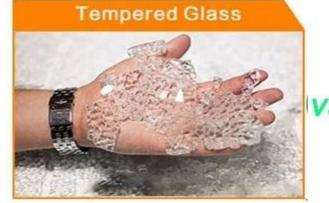

#### Comparison to toughened glass and annea led glass

# Comparison

4 times harder than annealed

not hardened

Annealed Glass

Breaks into small harmless pieces

Qualifies as safety glazing

Breaks into sharp pieces

Annealed Glass

can cause significant injury