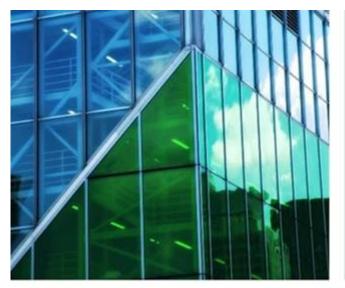

#### 8mm green tempered glass application

The 8mm green color safety glass, sometimes made into 8+8mm green color laminated glass or green color insulated glass, is more and more widely used as energy saving glass doors and windows, glass curtain walls, glass external walls, glass roofs, etc.