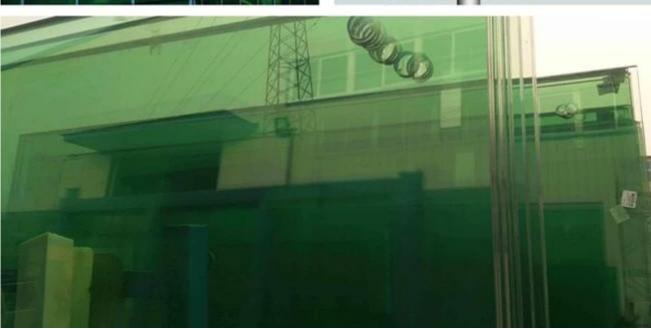

## 8mm green colored decorative toughened glass features

- **High strength.** Based on same thickness, the 8mm green color safety glass impact resistance strength and bending resistance strength is 3-5 times higher than the 8mm green color float glass, so it is not easy to break.
- **High safety.** When the tempered glass is destroyed by external forces, the debris will be similar to the honeycomb-like small obtuse angle particles, not easy to cause harm to the human.
- **Heat stability.** 8mm green color security tempered glass has good thermal stability, can withstand 3 times higher temperature difference than the ordinary 8mm green color tinted glass, can withstand 200°C temperature difference.
- **Excellent decorative effect.** With bright and enduring color, the 8mm green color decorative toughened glass not only could absorb sun radiation and ultraviolet rays, to make the interior more comfortable, but also could greatly enhance the appearance of the building, make the building more attractive.
- After tempering, the 8mm green tempered glass can not further process like cut to customized size, drill holes, cut notches, so all the required process should be done before tempering.
- Although the strength of 8mm green colored tempered glass is stronger than ordinary 8mm green color float glass, but the tempered glass has the possibility of self-explosion, but the ordinary glass does not have this possibility.

#### 8mm green tempered glass specifications

- Shape: Flat tempered glass and curved tempered glass
- Color: light green/F-green glass and dark green glass
- Size: Max 2440x3660mm, any customized size could be produced
- **Processing:** Polished edges, drill holes, cut notches, sandblasting should be done before tempering, after tempering, the glass could use to make <u>8+8mm green color safety tempered laminated glass</u>, and green tinted tempered insulated glass