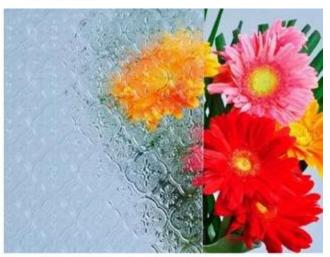

# Beautiful decoration pattern glass supplier, Super clear pattern glass sheet, China pattern glass for bathroom

Super Clear Pattern Glass also named be flower pattern glass, the glass is made with a rolled glass processing. Single pattern Glass can light transmitting and not can perspective, it protect privacy secret for person. It be widely used in bathroom, shower screen, door and window etc.

### **Features:**

- 1. Numerous patterns are available to meet the needs of decoration;
- 2. The patterns are able to soften the light in a space and at a suitable angle, to curtain the visibility through it .