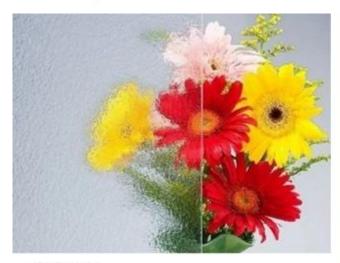

# Beautiful decoration pattern glass supplier, Super clear pattern glass sheet, China pattern glass for bathroom

Super Clear Pattern Glass also named be flower pattern glass, the glass is made with a rolled glass processing. Single pattern Glass can light transmitting and not can perspective, it protect privacy secret for person. It be widely used in bathroom, shower screen, door and window etc.

The picture of patterns glass included in raining flowers flabric design begonia gold wire ice flowers square lattice water flower woven flower bamboo weaving the character fortune, etc, Any picture or size customized, we will help you solve your problem.