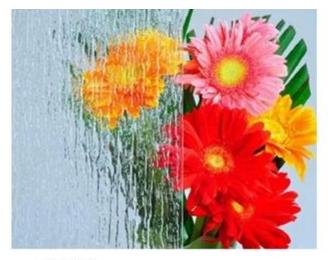

# Beautiful decoration pattern glass supplier, Super clear pattern glass sheet, China pattern glass for bathroom

Super Clear Pattern Glass also named be flower pattern glass, the glass is made with a rolled glass processing. Single pattern Glass can light transmitting and not can perspective, it protect privacy secret for person. It be widely used in bathroom, shower screen, door and window etc.

The picture of patterns glass included in raining flowers flabric design begonia gold wire ice flowers square lattice water flower woven flower bamboo weaving the character fortune, etc, Any picture or size customized, we will help you solve your problem.