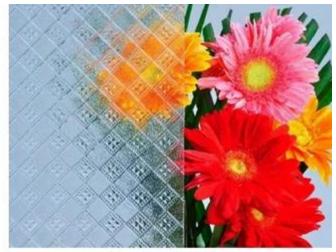

# Beautiful decoration pattern glass supplier, Super clear pattern glass sheet, China pattern glass for bathroom

Super Clear Pattern Glass also named be flower pattern glass, the glass is made with a rolled glass processing. Single pattern Glass can light transmitting and not can perspective, it protect privacy secret for person. It be widely used in bathroom, shower screen, door and window etc.

The picture of patterns glass included in raining flowers flabric design begonia gold wire ice flowers square lattice water flower woven flower bamboo weaving the character fortune, etc, Any picture or size customized, we will help you solve your problem.