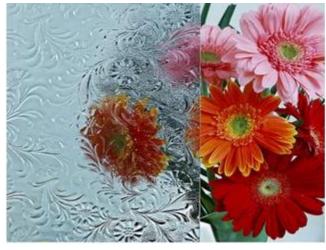

# Beautiful decoration pattern glass supplier, Super clear pattern glass sheet, China pattern glass for bathroom

Super Clear Pattern Glass also named be flower pattern glass, the glass is made with a rolled glass processing. Single pattern Glass can light transmitting and not can perspective, it protect privacy secret for person. It be widely used in bathroom, shower screen, door and window etc.

### **Features:**

- 1. Numerous patterns are available to meet the needs of decoration;
- 2. The patterns are able to soften the light in a space and at a suitable angle, to curtain the visibility through it .