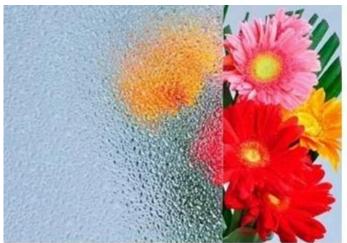

# Beautiful decoration pattern glass supplier, Super clear pattern glass sheet, China pattern glass for bathroom

Super Clear Pattern Glass also named be flower pattern glass, the glass is made with a rolled glass processing. Single pattern Glass can light transmitting and not can perspective, it protect privacy secret for person. It be widely used in bathroom, shower screen, door and window etc.

### **Features:**

- 1. Numerous patterns are available to meet the needs of decoration;
- 2. The patterns are able to soften the light in a space and at a suitable angle, to curtain the visibility through it .