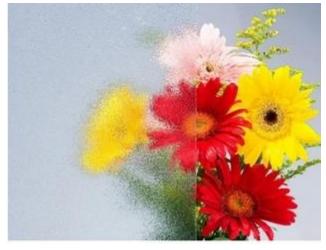

# Beautiful decoration pattern glass supplier, Super clear pattern glass sheet, China pattern glass for bathroom

Super Clear Pattern Glass also named be flower pattern glass, the glass is made with a rolled glass processing. Single pattern Glass can light transmitting and not can perspective, it protect privacy secret for person. It be widely used in bathroom, shower screen, door and window etc.

The picture of patterns glass included in raining flowers flabric design begonia gold wire ice flowers square lattice water flower woven flower bamboo weaving the character fortune, etc, Any picture or size customized, we will help you solve your problem.