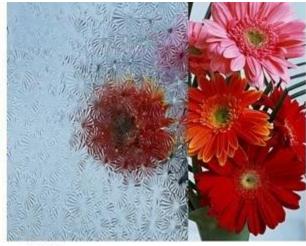

# Beautiful decoration pattern glass supplier, Super clear pattern glass sheet, China pattern glass for bathroom

Super Clear Pattern Glass also named be flower pattern glass, the glass is made with a rolled glass processing. Single pattern Glass can light transmitting and not can perspective, it protect privacy secret for person. It be widely used in bathroom, shower screen, door and window etc.

### **Features:**

- 1. Numerous patterns are available to meet the needs of decoration;
- 2. The patterns are able to soften the light in a space and at a suitable angle, to curtain the visibility through it .