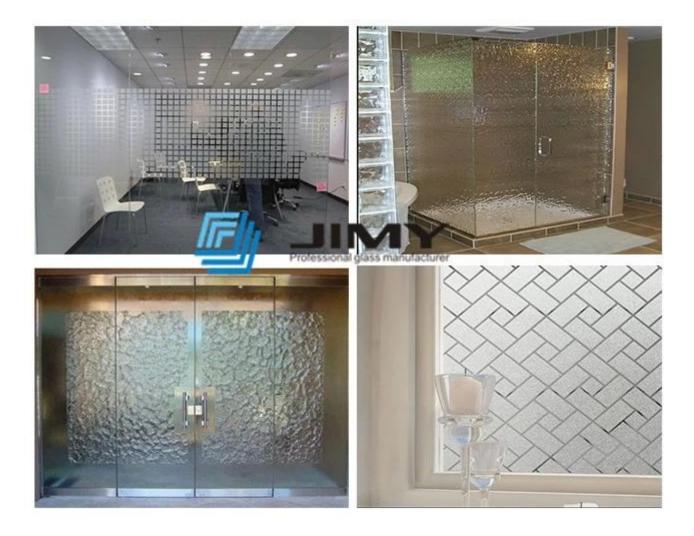

# Beautiful decoration pattern glass supplier, Super clear pattern glass sheet, China pattern glass for bathroom

Super Clear Pattern Glass also named be flower pattern glass, the glass is made with a rolled glass processing. Single pattern Glass can light transmitting and not can perspective, it protect privacy secret for person. It be widely used in bathroom, shower screen, door and window etc.

The picture of patterns glass included in raining flowers flabric design begonia gold wire ice flowers square lattice water flower woven flower bamboo weaving the character fortune, etc, Any picture or size customized, we will help you solve your problem.