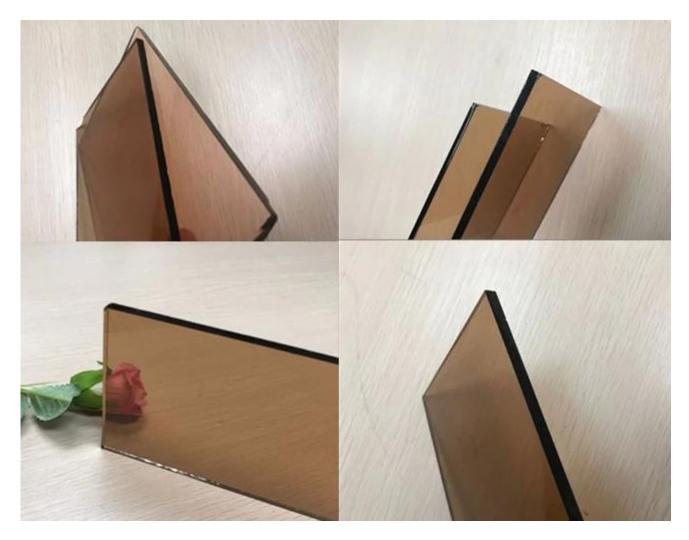

# 4mm 5mm 5.5mm 6mm 8mm golden bronze color float glass

Dark bronze color float glass, it also called golden bronze tinted float glass, heat absorbing tinted glass, the thickness available in 4mm 5mm 5.5mm 6mm 8mm, which is one of the energy saving decorative glass, high light transparency and absorb heat UV rays in the sun, perfect used for indoor and outdoor wall.

## The features of golden bronze color float glass:

1. Thickness: 4mm 5mm 5.5mm 6mm 8mm

2. Standard size available in: 2140\*3300mm, 2140\*1650mm, 2440\*1650mm, 1830\*2440mm, 2250\*3300mm, etc.

3. Addition of color does not effected the basic features of the float glass, even though visible light reflectance will be slightly higher than 4mm 5mm 5.5mm 6mm 8mm clear glass.