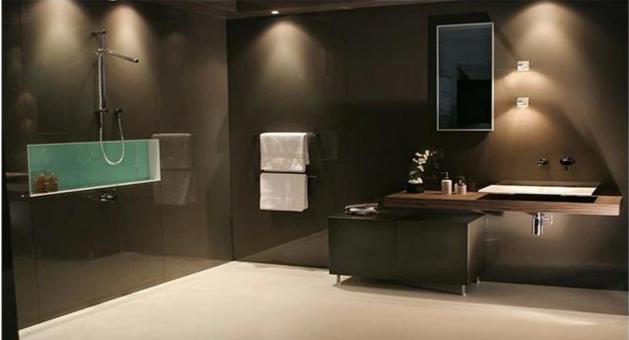

# Best price home bathroom glass wall panels, decorative curved tempered glass door wall online for sale

In modern times, coloured decorative glass partition or glass wall to decorative your building more beautiful. The <u>tempered glass</u> you buy from us can choose any size, color, shape for your bathroom glass door.

## Why people to choose curved tempered glass door for bathroom?

Because of <u>curved tempered glass</u> is beautiful, durable and incredibly easy to clean that create the various style statement for your bathroom. Curved tempered Glass is a safety which is used when strength, thermal resistance and safety are important considerations.even broken, its into small particles harmless.