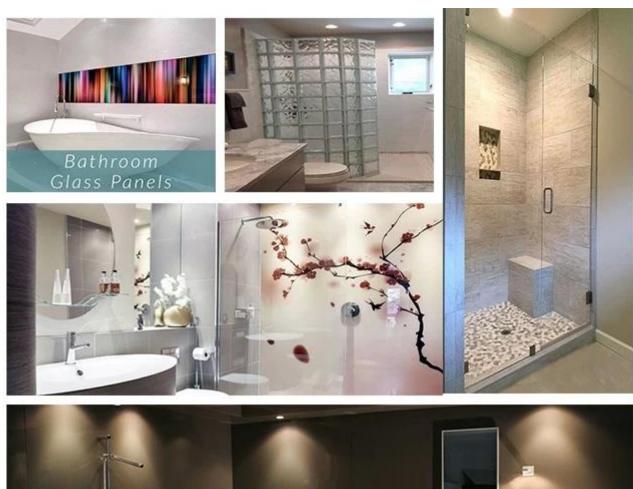

# Best price home bathroom glass wall panels, decorative curved tempered glass door wall online for sale

In modern times, coloured decorative glass partition or glass wall to decorative your building more beautiful. The <u>tempered glass</u> you buy from us can choose any size, color, shape for your bathroom glass door.

## Why people to choose curved tempered glass door for bathroom?

Because of <u>curved tempered glass</u> is beautiful, durable and incredibly easy to clean that create the various style statement for your bathroom. Curved tempered Glass is a safety which is used when strength, thermal resistance and safety are important considerations.even broken, its into small particles harmless.

# **Application**

- Home bathroom
- Glass Balustrades
- Glass skylight
- shower door
- Shower Screens
- Glass shelves
- Glass Doors And Windows
- Office Buildings
- Hospitals And Schools
- Restaurants, Sporting Facilities
- Furniture like table top, cabinet doors
- · Many Others.