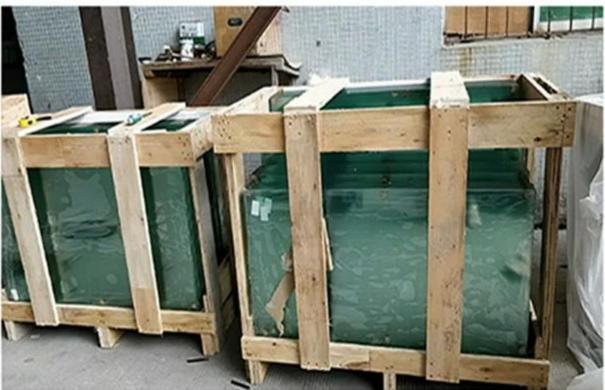

m design.

#### **Product Feature**

- 1.4-5 times stronger than ordinary annealed glass.
- 2. In the event of breakage, the glass breaks into blunt particles causing practically no injury to the person
- 3. It can withstand a very wide range of rapid temperature change.
- 4. Sizes are produced as per customer request. Once tempered, it can not be cut down.
- 5. It stronger than ordinary glass withstand wide rapid temperature change no injury to people.

# **Application**

- Home bathroom
- Glass Balustrades
- Glass skylight
- shower door
- Shower Screens
- Glass shelves
- Glass Doors And Windows
- Office Buildings
- Hospitals And Schools
- Restaurants, Sporting Facilities
- Furniture like table top, cabinet doors
- · Many Others.

## **Application**





**Product line** 



Packing