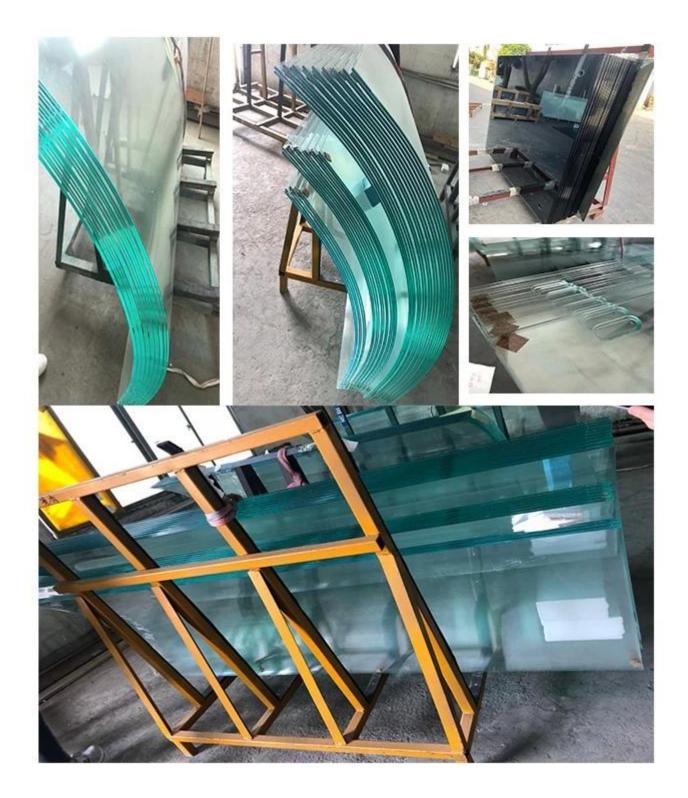

uit any bathroom design.

#### **Product Feature**

- 1.4-5 times stronger than ordinary annealed glass.
- 2. In the event of breakage, the glass breaks into blunt particles causing practically no injury to the person
- 3. It can withstand a very wide range of rapid temperature change.
- 4. Sizes are produced as per customer request. Once tempered, it can not be cut down.
- 5. It stronger than ordinary glass withstand wide rapid temperature change no injury to people.

# **Application**

- Home bathroom
- Glass Balustrades
- Glass skylight
- shower door
- Shower Screens
- Glass shelves
- Glass Doors And Windows
- Office Buildings
- Hospitals And Schools
- Restaurants, Sporting Facilities
- Furniture like table top, cabinet doors
- · Many Others.

## **Application**





**Product line** 



Packing