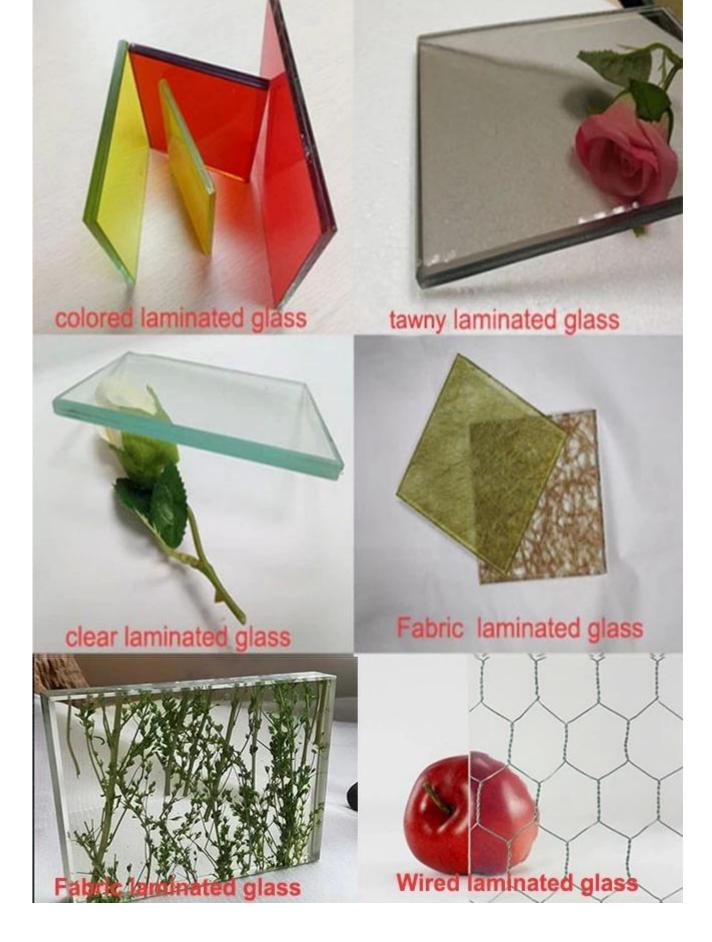

#### The technology of product

All of the Laminated glass divide into clear float glass and deep processing; included Tinted, Reflective, Low Iron, Etched, Mirrored, pattern, Color smart, Thermonuclear and Low E combinations. All of glass the main colour included

Grey, blue, green, it is depth to darker and light color.

PVB:0.38mm and multiope of 0.38mm(PVB/SGP/EVA)

PVB colior:red,white,yellow,any pantone color

Feature1:Transparent, anti-explosive, waterproof and ultraviolet\_proof

Feature2:high srength good resilience

Category:safety glass,laminated glass,vacuum glass.curved laminated glass ,etc