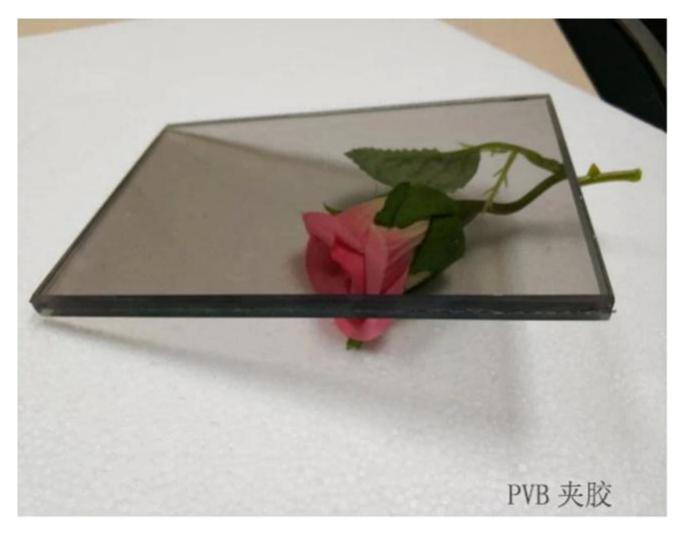

# Building Glass 12mm laminated Glass for Office Door

Building 12mm laminated Glass which made by two pieces of 6mm <u>float glass</u> bonding together with a layer or more and more adhesive film to make, its popular for office door, shop front door,etc. There's various design and pattern for choose as per required.

### What is laminated glass ?

<u>Laminated glass</u> is made up of two or more pieces of glass, connected by layer of organic polymer, through the special high temperature pressure(or vacuum)industrial heating process, made of glass and middle membrane permanent adhesive for the integration of composite glass products. chose any colour according to your needs. It 's widely used in our building, door, window, Office door Buildings, flooring, etc.

#### Interlaces of product

Jimy Glass Co.Ltd common laminated glass interlayer : PVB /SGP/EVA/PU, PVB inter-layer is the best structural adhesive that to absorbed of sound.