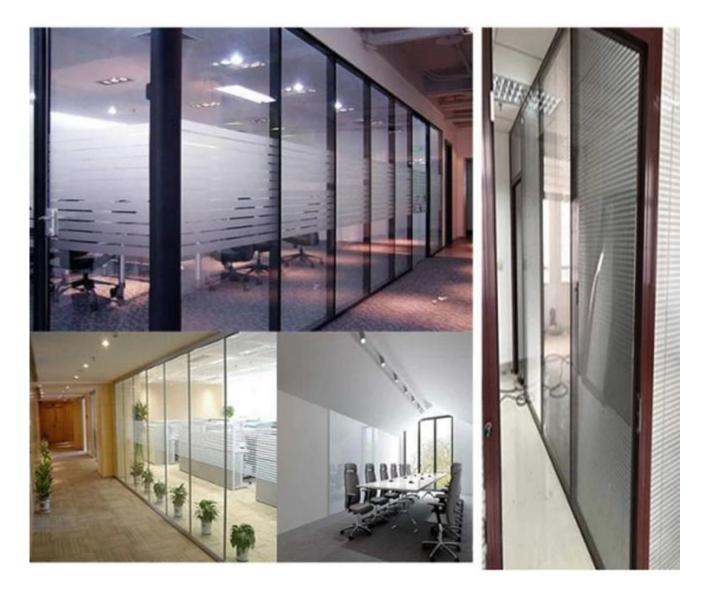

# Laminated glass Application Sloped/Overhead Glazing

- Museums, Prisons, Government Buildings

- Jewelry Stores, Banks, Airports
  Safety Glazing Applications
  Schools, Hospitals, Hotels, doors, windows
- Interior Partitions, Office Buildings, flooring
- Many Others.

Building laminated glass[]PVB&EVA[]

laminated glass for office door application

picture of product line

packing