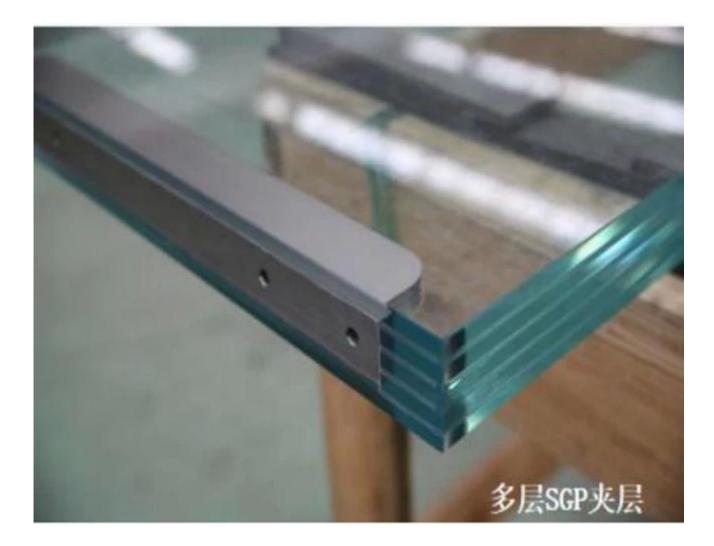

#### Interlaces of product

Jimy Glass Co.Ltd common laminated glass interlayer : PVB /SGP/EVA/PU, PVB inter-layer is the best structural adhesive that to absorbed of sound.

PVB:0.38mm and multiope of 0.38mm(PVB/SGP/EVA)

PVB colior:red,white,yellow,any pantone color

Feature1:Transparent, anti-explosive, waterproof and ultraviolet\_proof

Feature2:high srength good resilience

Category:safety glass,laminated glass,vacuum glass.curved laminated glass ,etc