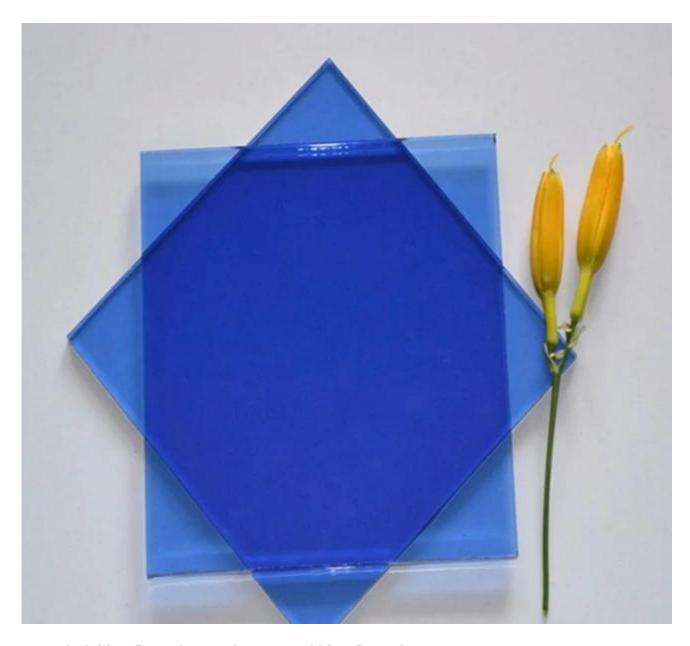

### About 6mm dark blue tinted float glass

6mm dark blue tinted float glass also named as 6mm dark blue tinted glass, 6mm dark blue float glass, 6mm dark blue color glass etc. It is produced by adding metal oxides during the manufacturing of 6mm clear float glass. It's a kind of heat absorbing glass, can absorb the heat ray from the sunshine and keep high transparency.

2440\*1650mm etc. Customized size is accepted.

**Color:** dark blue. Except dark blue color, other available color such as: 6mm clear float glass, 6mm F-green tinted float glass, 6mm dark green tinted float glass, 6mm Euro grey tinted glass, 6mm dark grey tinted glass, 6mm ford blue tinted glass etc.

#### Picture of 6mm dark blue float glass

6mm dark blue float glass and 6mm Ford blue float glass

Safety loading for 6mm dark blue solar control glass