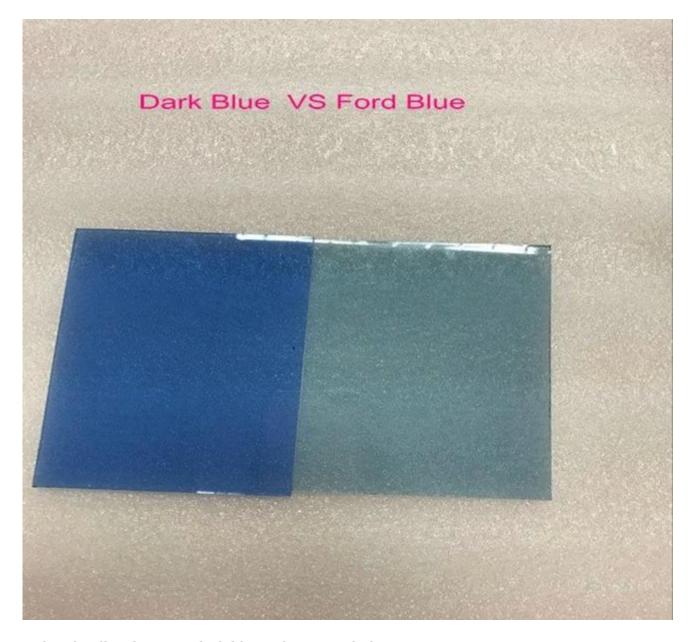

2440\*1650mm etc. Customized size is accepted.

**Color:** dark blue. Except dark blue color, other available color such as: 6mm clear float glass, 6mm F-green tinted float glass, 6mm dark green tinted float glass, 6mm Euro grey tinted glass, 6mm dark grey tinted glass, 6mm ford blue tinted glass etc.

#### Picture of 6mm dark blue float glass

6mm dark blue float glass and 6mm Ford blue float glass

Safety loading for 6mm dark blue solar control glass