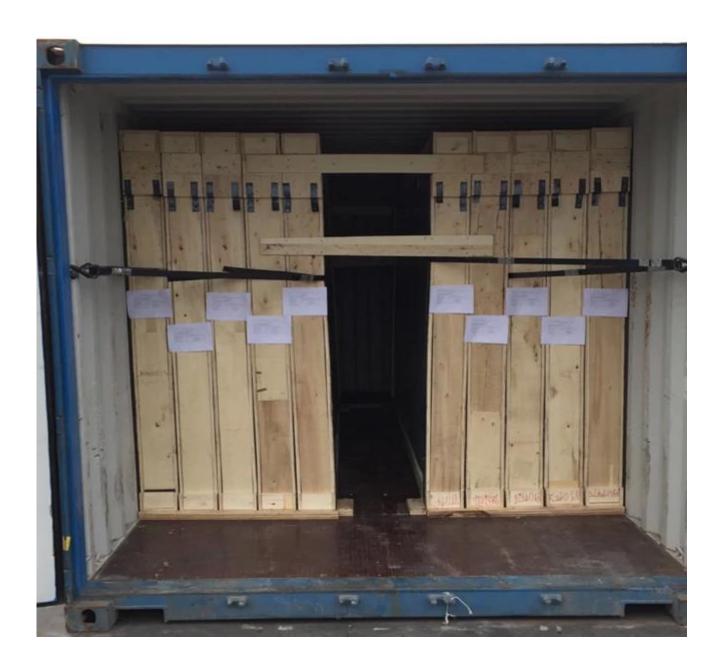

**Deep processing:** can be tempered, laminated and insulated etc.

Package: strong export plywood crate with safety steel belt.

#### Picture of 6mm dark blue float glass

6mm dark blue float glass and 6mm Ford blue float glass

Safety loading for 6mm dark blue solar control glass