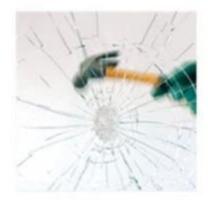

#### Safety

Superstrong impact resistance,hard to be Even if glass breaks, debris will stick to the film, and the broken glass surface will remain clean and smooth. It effectively prevented the occurrence of debris puncture and penetrating crashes.

#### Tempered laminated glass vs tempered glass

The tempered laminated glass is safely broken and may break under the impact of heavy balls, but the whole piece of glass remains integral, and small granule still stick to the interlayer film. Tempered glass needs a large impact force to break, once broken, the whole glass bursts Innumerable fine particles, only a small amount of broken glass in the frame.