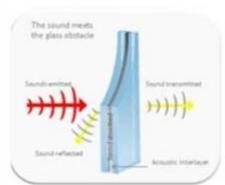

## **Sund Reduction**

PVB interlayer is an effective absorber of sound

Earth quake & Storms

**Color Lamination** 

Colored interlayer options are available