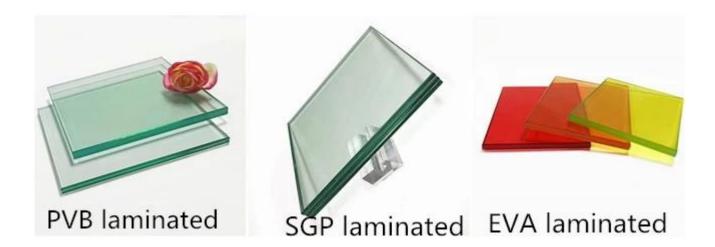

# Chinese high quality 12.76mm 6+0.76+6mm EVA PVB SGP tempered laminated ESG VSG glass suppliers

12.76mm laminated glass is made up of two layers of 6mm clear float

glass or 6mm low iron float glass permanently bonded together with two layer interlayer (PVB / SGP / EVA) via a controlled, highly pressurized and industrial heating process. The lamination process results in the glass panels holding together in the event of breakage, reducing the risk of harm. If any project have special required for noise reduction can consider to used the acoustic PVB to make.

### Availability for 12.76 laminated glass

| Item                        | 12.76 safety laminated glass  |
|-----------------------------|-------------------------------|
| Max Size                    | 3300*5200mm                   |
| Thickness                   | 12.76mm, 6+0.76+6mm           |
| Glass color                 | clear, ultra clear            |
| (PVB / SGP / EVA) thickness | 0.76mm or multiple of 0.38 mm |