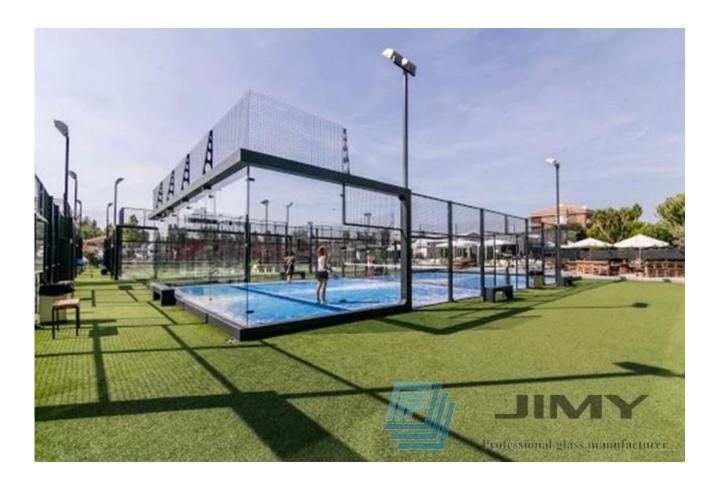

We supply glass padel court with full set, easy to be installed. The structure is very strong, can be windproof, anti-impact, and can be used for more than 10 years.

If you walk in Spain and Italy, most the glass padels you can see are from us.

## What quality of glass padel Jimy glass can supply? Here are some details:

First, we supply 100% full tempered glass, 100% super flat, no bubble no defect no scratch, each sheet glass is inspected on the hole, size, and logo.