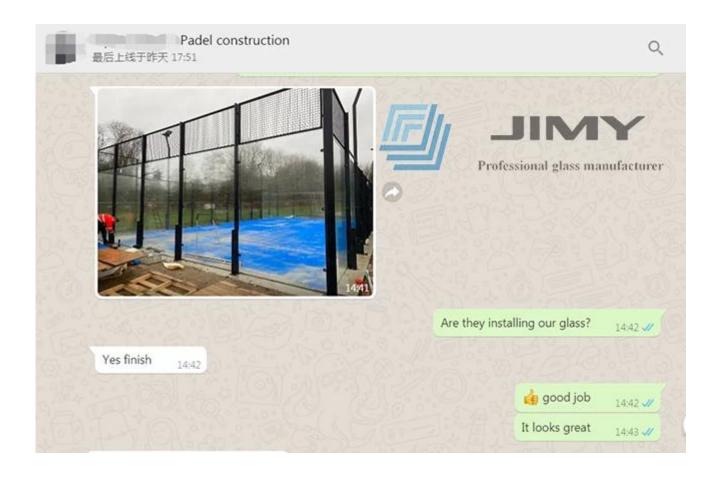

We supply glass padel court with full set, easy to be installed. The structure is very strong, can be windproof, anti-impact, and can be used for more than 10 years.

If you walk in Spain and Italy, most the glass padels you can see are from us.

时间: 2021年3月30日 (周二) 20:49 ① 大小: 2 MB

时间: 2021年4月15日 (周四) 14:42 🕥

大小: 767 KB

Glas quality is good.

Dear Kiky

Thank you for your email, I trust you are a great supplier.

Thanks Eileen!!
(Ps. You're the quickest and most efficient supplier I've ever talked with) 入 凌晨2:32