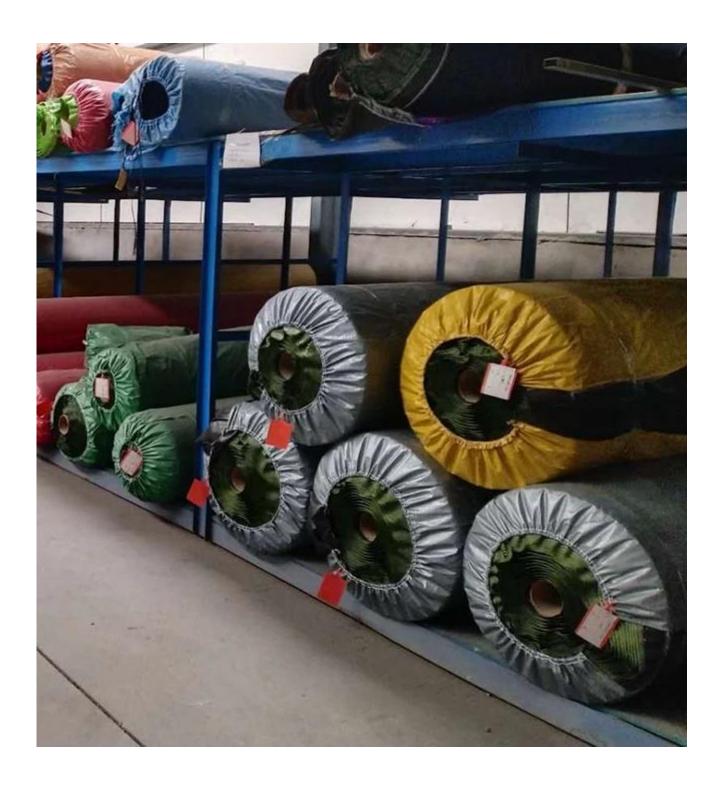

Third, we supply turf from china brand factory, It has a strong ability to withstand external impact, tension and strength trampling (trampling resistance). The surface has a certain degree of smoothness and friction (moderate friction). Has good elasticity (moderate elasticity). The turf grass stems and leaves have a well-developed mechanical organization and good resistance to compression and wear (abrasion resistance).