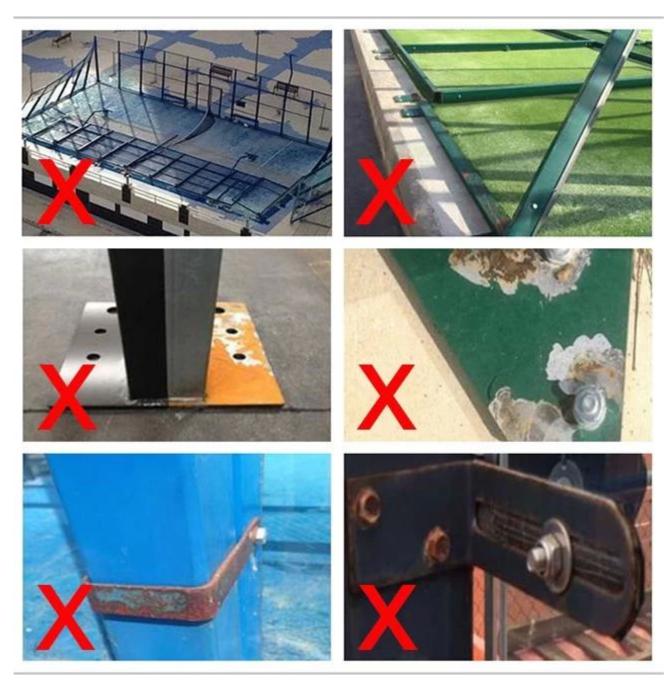

We supply glass padel court with full set, easy to be installed. The structure is very strong, can be windproof, anti-impact, and can be used for more than 10 years.

If you walk in Spain and Italy, most the glass padels you can see are from us.

## What quality of glass padel Jimy glass can supply? Here are some details:

First, we supply 100% full tempered glass, 100% super flat, no bubble no defect no scratch, each sheet glass is inspected on the hole, size, and logo.

Second, we supply High quality galvanized steel and stainless steel connectors, High-quality galvanized steel is not easy to be corroded and rusted, with excellent stability and load-bearing performance.