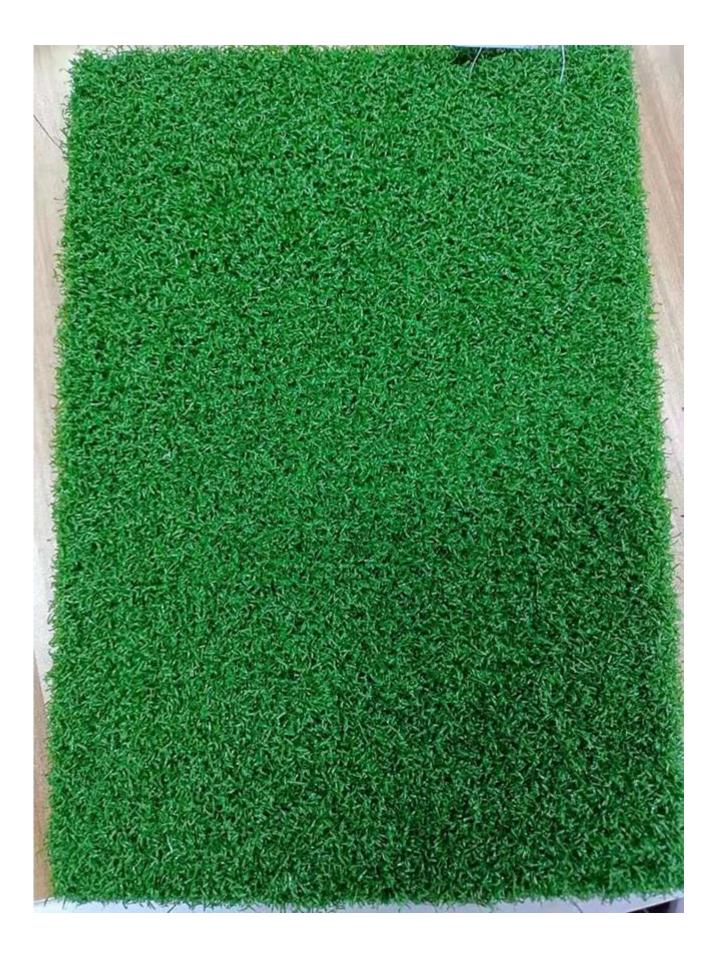

Third, we supply turf from china brand factory, It has a strong ability to withstand external impact, tension and strength trampling (trampling resistance). The surface has a certain degree of smoothness and friction (moderate friction). Has good elasticity (moderate elasticity). The turf grass stems and leaves have a well-developed mechanical organization and good resistance to compression and wear (abrasion resistance).