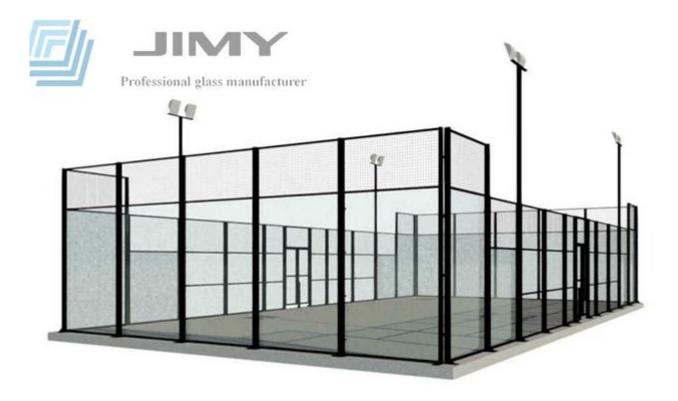

We supply glass padel court with full set, easy to be installed. The structure is very strong, can be windproof, anti-impact, and can be used for more than 10 years.

If you walk in Spain and Italy, most the glass padels you can see are from us.