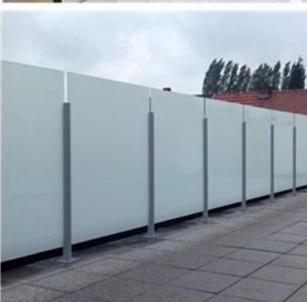

#### **Application**

As a popular building material in construction industry, 10mm opaque tempered glass is widely used in whatever resident or commercial construction. For example:

Doors

**Partitions** 

Walls

**Shelves** 

Railings

Shower enclosures

Table tops

Many others

### Picture of good quality 10mm acid etched reinforced glass

Usage of 10mm obscure safety toughened glass