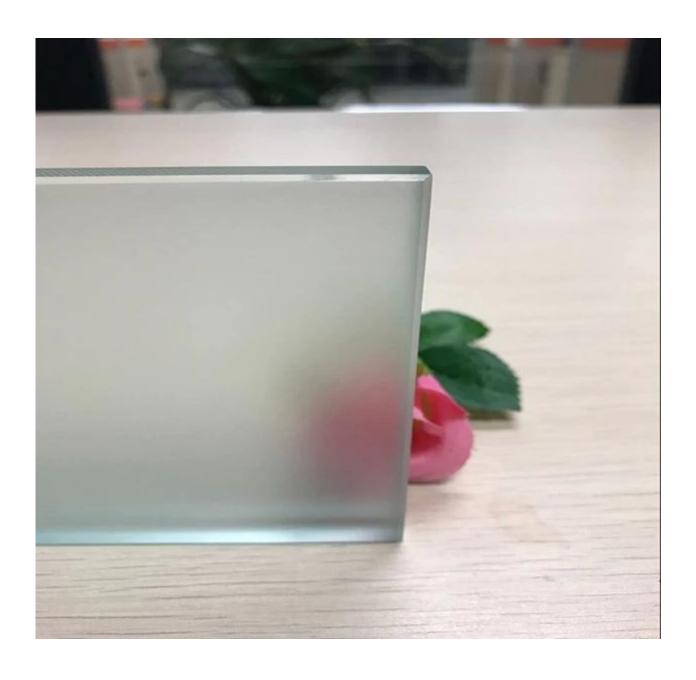

# Good quality 10mm frosted toughened glass price

10mm Acid Etched tempered glass, also named 10mm frosted tempered glass, 10mm obscure toughened safety glass, 10mm opaque tempered glass, 10mm translucent reinforced glass, etc. It's produced from 10mm Acid Etched float glass cut to customized size, then placed onto a roller table, taking it through a furnace that heats it well above its transition temperature of 700°C. The glass is then rapidly cooled with forced air drafts while the inner portion remains free to flow for a short time. In this way, the Acid Etched tempered glass come into being. All the deep processing like, edge polished, drilling holes, cutout, cut to size must be done before tempering.

### Picture of good quality 10mm acid etched reinforced glass

Usage of 10mm obscure safety toughened glass