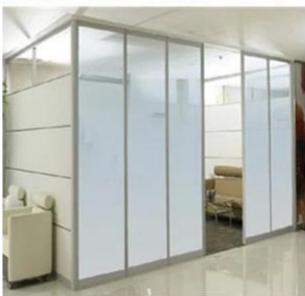

#### **Application**

As a popular building material in construction industry, 10mm opaque tempered glass is widely used in whatever resident or commercial construction. For example:

Doors

**Partitions** 

Walls

**Shelves** 

Railings

Shower enclosures

Table tops

Many others

### Picture of good quality 10mm acid etched reinforced glass

Usage of 10mm obscure safety toughened glass