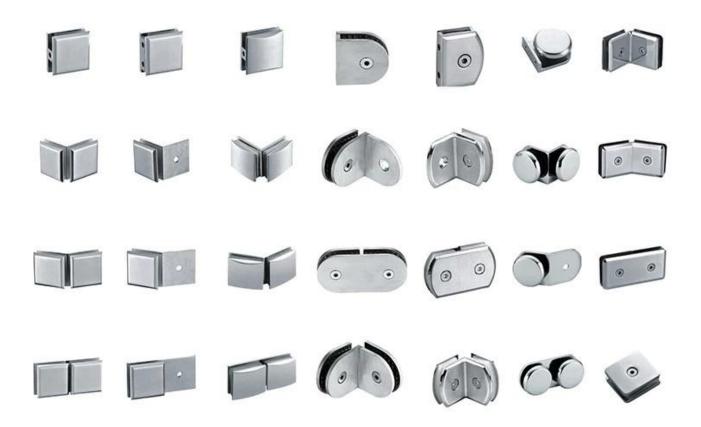

convenient.

Normal tempered glass door fitting:

Tempered glass shower door fitting:

5) Provide high quality glass fittings like 304 material stainless steel handle, stainless steel door hinges, and stainless steel patches for durable use and convenient installation.