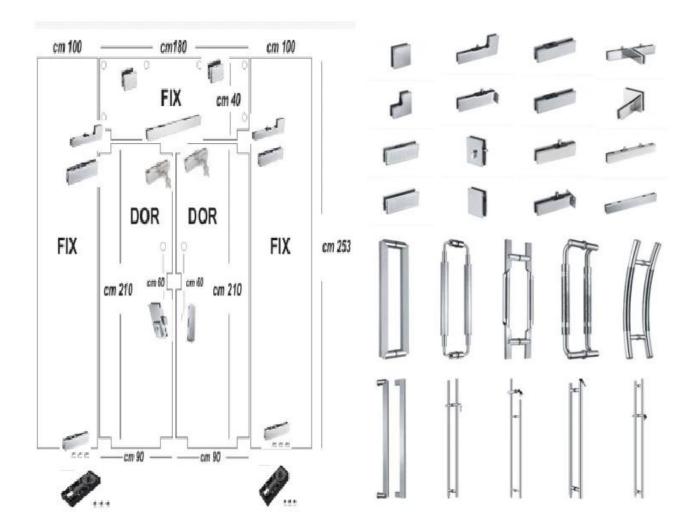

Below we share some projects use our glass photos of 3/8, 1/2 tempered glass opening door, sliding door, and shower door:

For glass door have holes, cutouts, notches, need install by glass fitting, our company have very professional supply chain department which will in charge of glass fittings supply and meet different clients their requirements, providing one stop service to help our clients more

convenient.

Normal tempered glass door fitting:

Tempered glass shower door fitting: