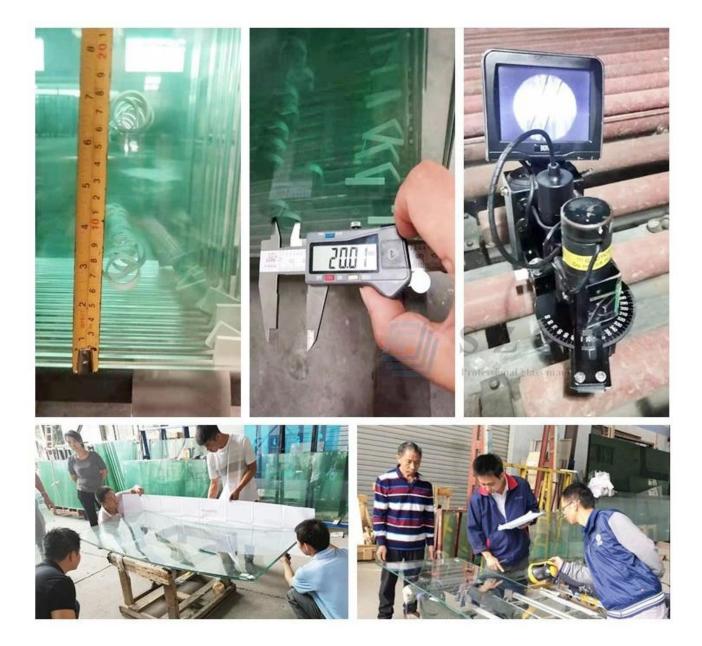

## Our professional tempered glass production flow, every step will have professional people control quality seriously.

We inspect holes, edges, grooves by glass fittings, and inspect size, and thickness of 10mm 12mm tempered glass for door with professional tools, piece by piece, make sure every glass in our clients hand will be perfect.