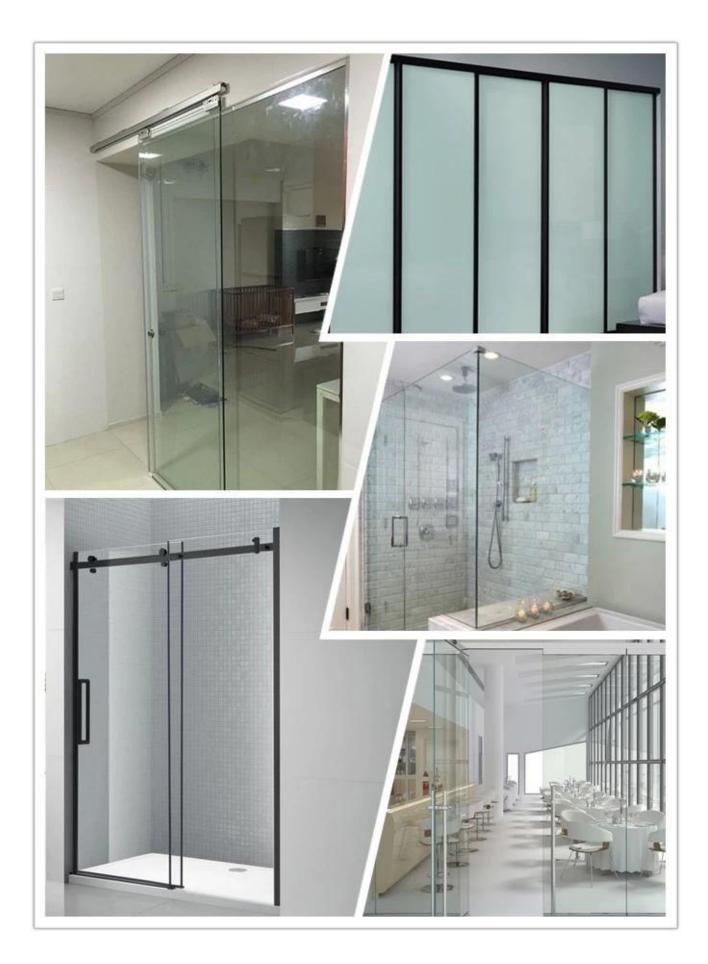

Below we share some projects use our glass photos of 3/8, 1/2 tempered glass opening door, sliding door, and shower door:

For glass door have holes, cutouts, notches, need install by glass fitting, our company have very professional supply chain department which will in charge of glass fittings supply and meet different clients their requirements, providing one stop service to help our clients more

## China factory 3/8 tempered glass door, 1/2 clear tempered glass, tempered glass for door

10mm, <u>12mm tempered glass door panel</u>, and called 3/8, 1/2 toughened glass or ESG glass door, which produced by very high quality raw glass, with excellent cutting, edging and other process works, then going with strict tempering processing crafts, make sure high strength performance, and low explosion rate reach 1/1000. It's excellent choices for different door projects uses, like <u>glass sliding door</u>, glass opening door, tempered glass door store, <u>glass door shower</u>, and so on.