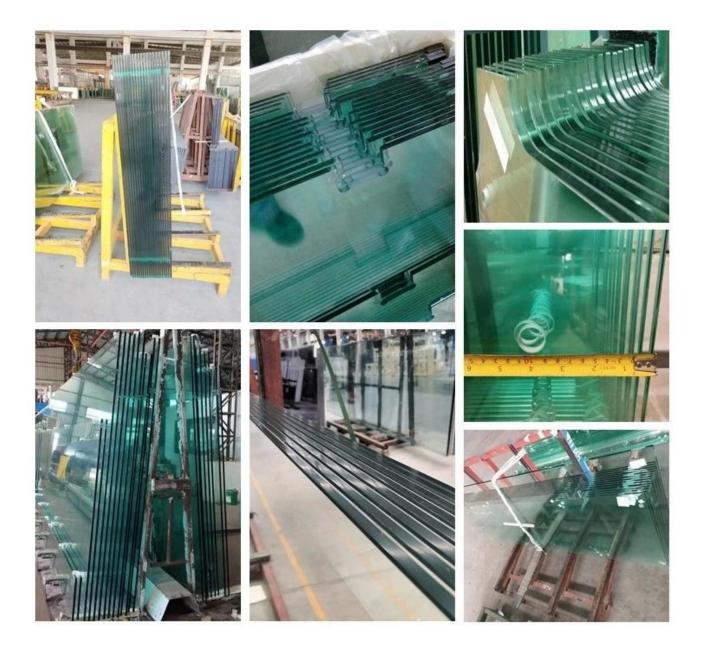

Below we share some projects use our glass photos of 3/8, 1/2 tempered glass opening door, sliding door, and shower door:

For glass door have holes, cutouts, notches, need install by glass fitting, our company have very professional supply chain department which will in charge of glass fittings supply and meet different clients their requirements, providing one stop service to help our clients more

## Our professional tempered glass production flow, every step will have professional people control quality seriously.

We inspect holes, edges, grooves by glass fittings, and inspect size, and thickness of 10mm 12mm tempered glass for door with professional tools, piece by piece, make sure every glass in our clients hand will be perfect.