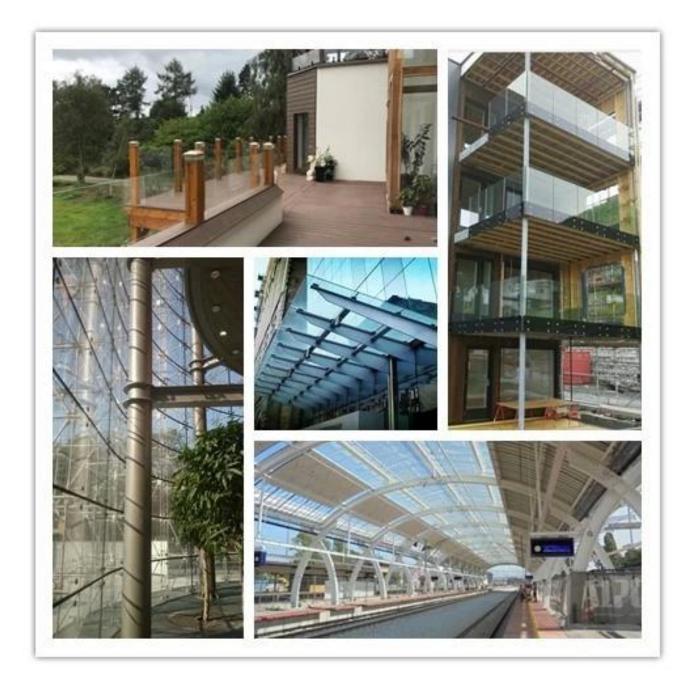

### Different photos of our 88.4mm ESG VSG glass share:

88.4 tempered laminated glass also applied to many different projects, like facade, curtain wall, balustrades, windows, doors, canopy, roof, etc... Here we also share our glass projects which use 88.4 toughened laminated glass.