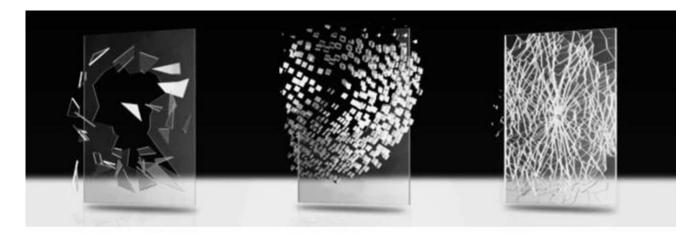

# Why choose PVB tempered laminated glass instead only full tempered glass? Here share sheet for your comparison.

FLOAT GLASS

TEMPERED GLASS/ESG

LAMINATED GLASS/VSG

| Glass type  | PVB tempered laminated glass                                                                                 | Full tempered glass                                                                               |
|-------------|--------------------------------------------------------------------------------------------------------------|---------------------------------------------------------------------------------------------------|
| Combination | Two tempered glass panels with multilayer PVB                                                                | One panel                                                                                         |
| Intensity   | Stronger than full tempered glass                                                                            | 3-5 times stronger than normal glass                                                              |
| Safety      | Very high safety, fragments will not fall when glass broken                                                  | Safety, fragments will fall when glass broken                                                     |
| Cost        | Expensive                                                                                                    | Moderate                                                                                          |
| Color       | Glass: Clear, ultra clear, gray, green, blue, bronze, PVB interlayers have many different colors for choices | Clear, ultra clear, gray, green, blue, bronze, other color shall silk screen by RAL color pantone |

## PVB tempered laminated glass advantages:

1. High safety: the fragment will not fall when glass broken

2. High intensity: glass not easy break when meet large impact, far stronger than normal tempered glass

3.Different color choices for meet architect different building decorative mind

4. More building projects choice because its high safety and variety

Item: two 8mm tempered glass panel with 1.52mm thick PVB interlayers Size: flat shape maximum size reach 3300\*6000mm, curved shape minim radius reach 1000mm Color: Clear, ultra clear, blue, bronze, green, gray, silk screen by RAL color pantone Process works: holes drill, edges polish, cutouts, cut notches, all of this will refer to client requirements Quality: Grade A according to CE-EN14449, SGCC-ANSI-Z97.1