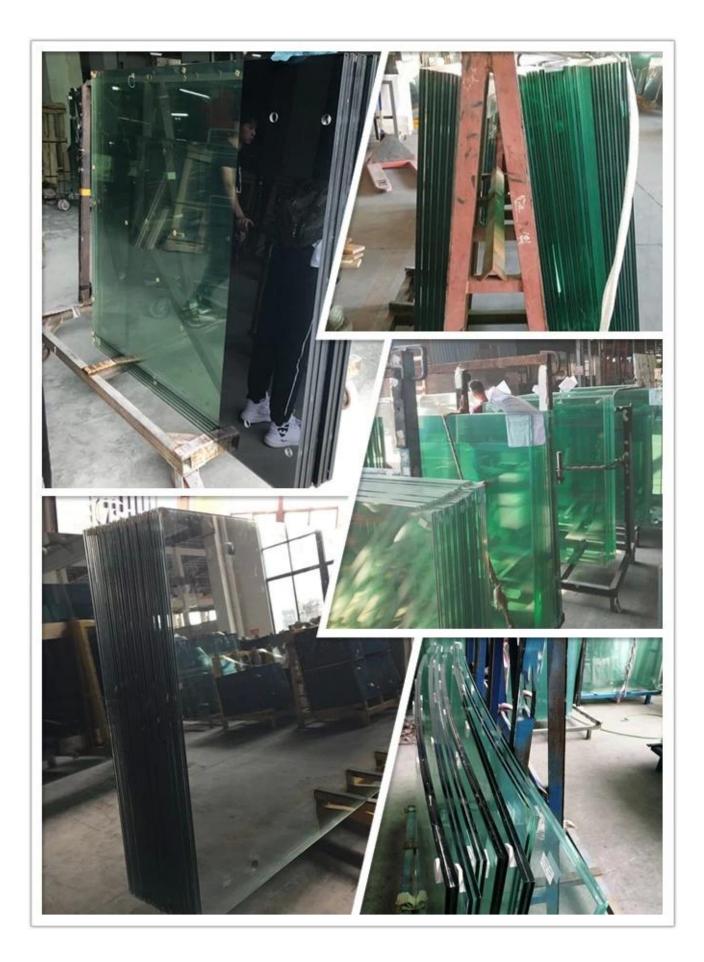

3.Different color choices for meet architect different building decorative mind

4. More building projects choice because its high safety and variety

Item: two 8mm tempered glass panel with 1.52mm thick PVB interlayers Size: flat shape maximum size reach 3300\*6000mm, curved shape minim radius reach 1000mm Color: Clear, ultra clear, blue, bronze, green, gray, silk screen by RAL color pantone Process works: holes drill, edges polish, cutouts, cut notches, all of this will refer to client requirements Quality: Grade A according to CE-EN14449, SGCC-ANSI-Z97.1

### Why choose 8+8mm laminated toughened glass from us?

1) Select grade A float glass material with no chips zero bubbles zero scratches and perfect flat surface.

2) Our own advanced temper and laminate machine to guarantee our tempered laminated glass quality, with splendid temper stress uniformity, the self explosion rate reduce to 0.1%, use top 3 China brand PVB interlayer make sure zero delaminate on glass.