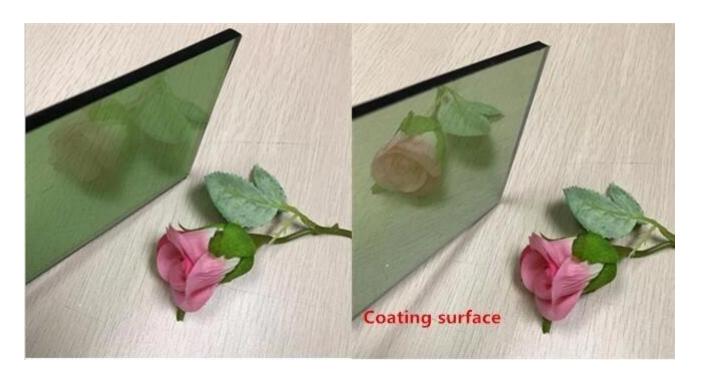

# Heat reflective glass 5.5mm dark green color coated glass

5.5mm dark green coated glass, 5.5mm dark green reflective glass, 5.5mm dark green energy saving reflective glass, 5.5mm dark green one way coated glass, it is made from the 5.5mm clear float glass coated with one layer of metallic compound film, so as to change the optical property of glass, and to meet special requirement. It is perfect to make as dark green coated tempered glass, dark green reflective laminated glass, dark green reflective insulated glass, for using as window glass, door glass, curtain wall glass.

#### Advantages of 5.5mm dark green color reflective glass

- 1.Anti-UV, reduce UV transmittance effectively prevent ultraviolet light to make furniture to be fade.
- 2.Absorb more visible light, can help to make the sunshine be soft, avoid glare and improve the indoor colors.
- 3. High precise flatness, perfect to be cut, bent, tempering, heat strengthened, laminating. make as dark green reflective tempered glass, dark green coated laminated glass, dark green color reflective insulated glass.