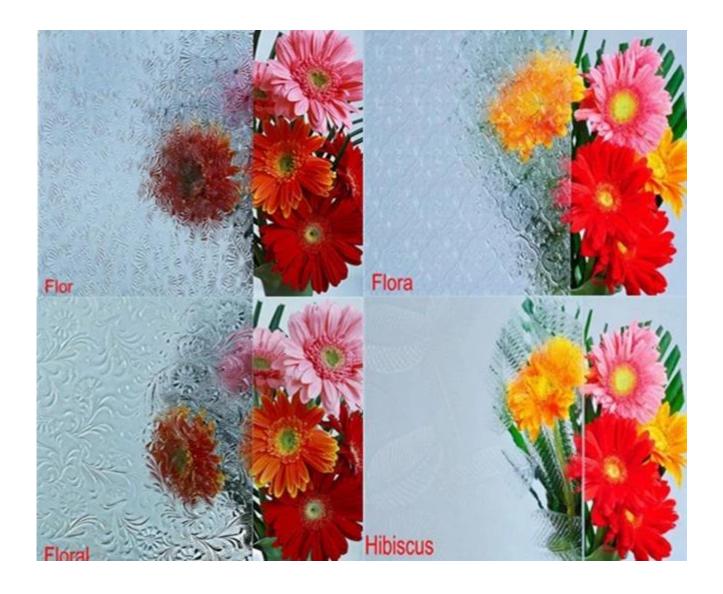

**Except clear diamond patterned glass, JIMY GLASS also can produce such patterned glass as:** <u>clear nashiji patterned glass</u>, clear flora patterned glass, clear masterlite patterned glass, clear flame patterned glass, clear aqualite patterned glass, <u>clear mistlite patterned glass</u> etc.

## Full range of patterned glass