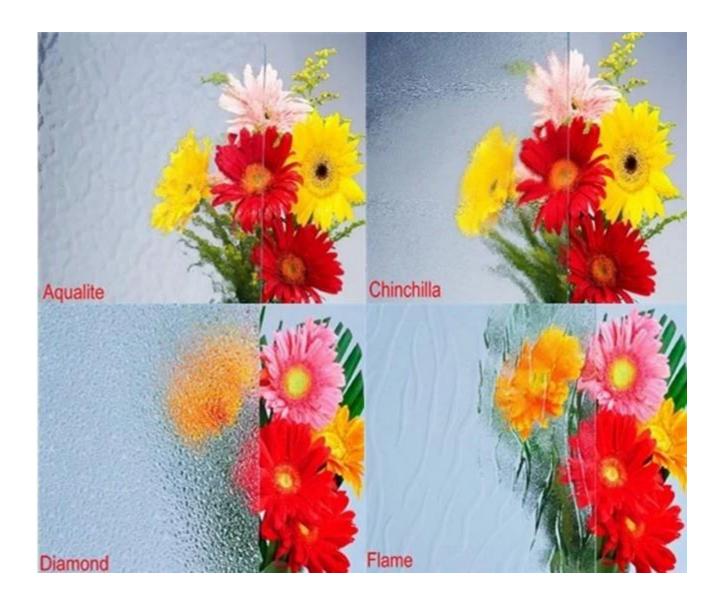

**Except clear diamond patterned glass, JIMY GLASS also can produce such patterned glass as:** <u>clear nashiji patterned glass</u>, clear flora patterned glass, clear masterlite patterned glass, clear flame patterned glass, clear aqualite patterned glass, <u>clear mistlite patterned glass</u> etc.

## Full range of patterned glass