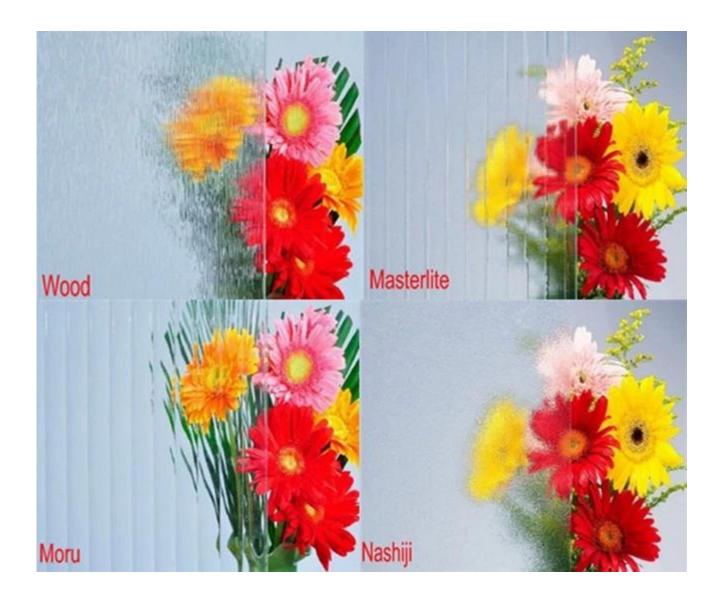

**Except clear diamond patterned glass, JIMY GLASS also can produce such patterned glass as:** <u>clear nashiji patterned glass</u>, clear flora patterned glass, clear masterlite patterned glass, clear flame patterned glass, clear aqualite patterned glass, <u>clear mistlite patterned glass</u> etc.

## Full range of patterned glass