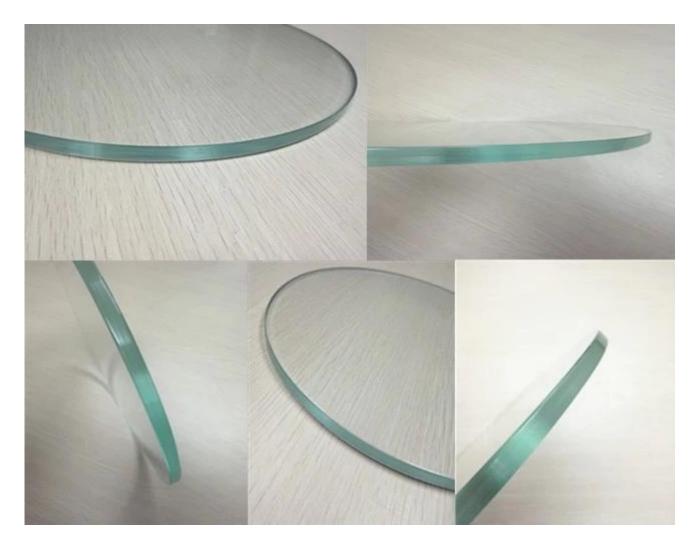

#### The characteristics of tempered glass table top

- 1.Size: max size in 3300\*8000mm, mini size in 150\*300mm
- 2.Glass types: clear glass,ultra clear glass,tinted glass,reflective glass,painted glass,frosted glass,etc.
- 3.Glass color: clear,ultra clear,green,blue,grey,bronze,etc
- 4.Special processing: cutout,holes,polished edge,bevel edge,ogee edge,all can be done before tempering.