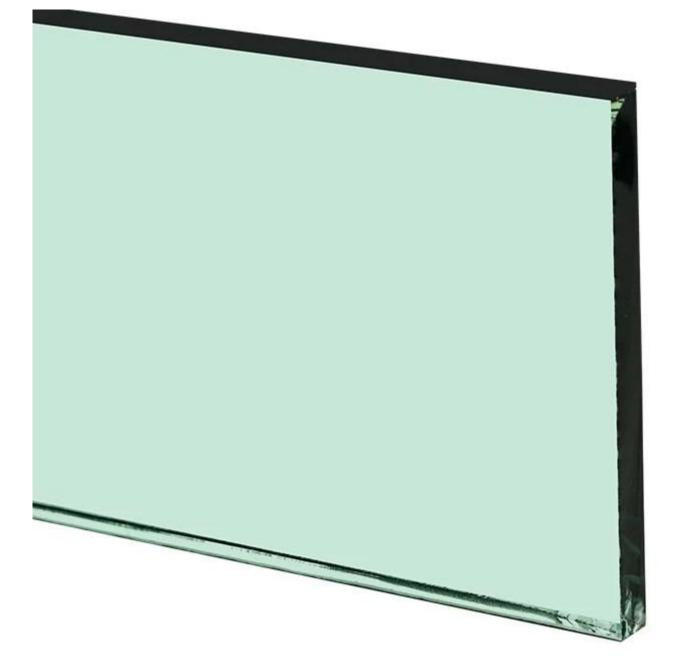

# **China 10mm F-green Float Glass Supplier**

## **Brief Introduction**

**Light Green Float Glass** is produced by adding metal oxides during the manufacturing of <u>10mm</u> <u>colorless float glass</u>. It absorbs and re-radiates solar energy, so it's popular to use outside like skylight and curtain wall, to reduce sun heat, and help save energy efficiently. What's more, the green color glass is a kind of <u>decorative glass</u>, make the environment more aesthetically appealing.