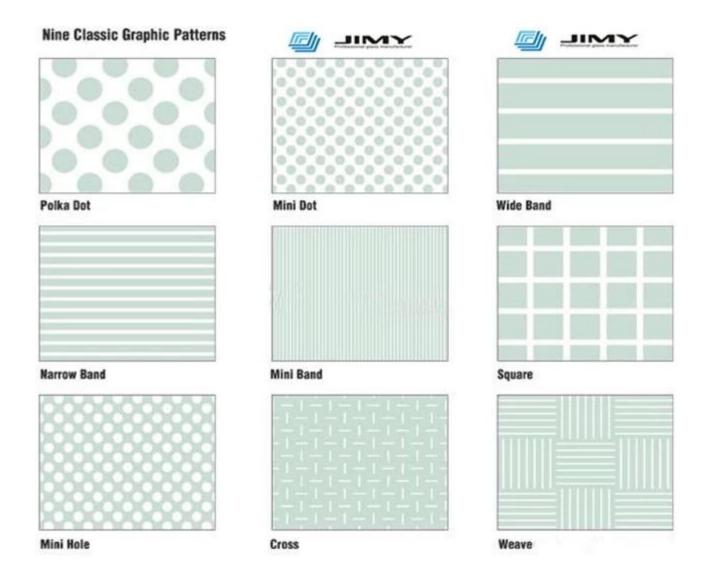

#### Standard Silk-screen printing glass pattern

High quality colored and pattern silk-screen printed glass panels :