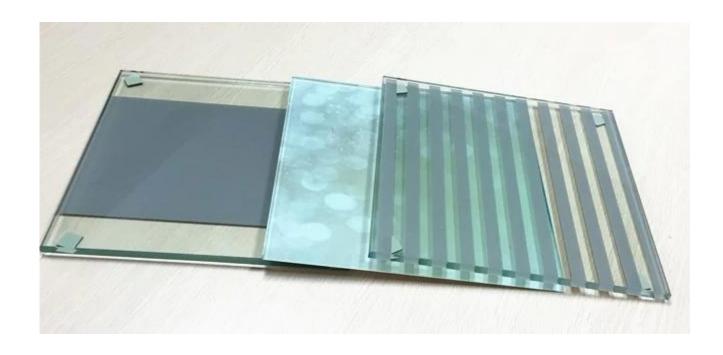

## **Specification**

Glass Thickness: 3mm,4mm 5mm 6mm 8mm 10mm 12mm 15mm 19mm

Glass Color: black, white, red, yellow, blue, green, gray, purple, any Pantone series color

Raw glass: clear float glass, extra Clear Glass, tinted float glass

Pattern: dot pattern, line pattern, and any other customized patterns as per desire

Shape: Flat or curved as per demand

Size: Max 2000\*4500mm, mini 150\*300mm, any customized size as per client's requirements