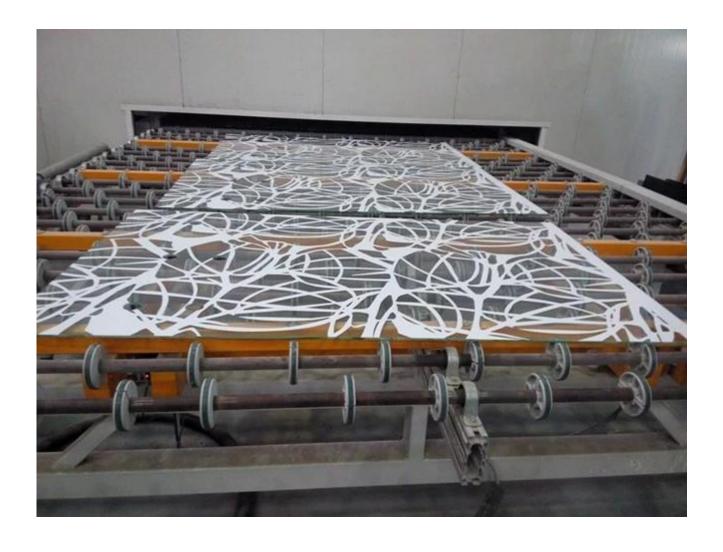

# How to make Silk- screen printed glass?

The first step in silk screen printed glass involves washing the annealed glass, we are always use the high quality <u>clear float glass</u> and <u>low iron float glass</u> or <u>tinted float glass</u>, Secondly, mix the ink paint, the ceramic frit paint is applied to one side of the glass. The last is fired it by the high temperature through tempering furnace to create a permanent coating. The glass is always either heat strengthened or fully tempered processed to prevent glass breakage due to thermal stresses under sunlit applications.