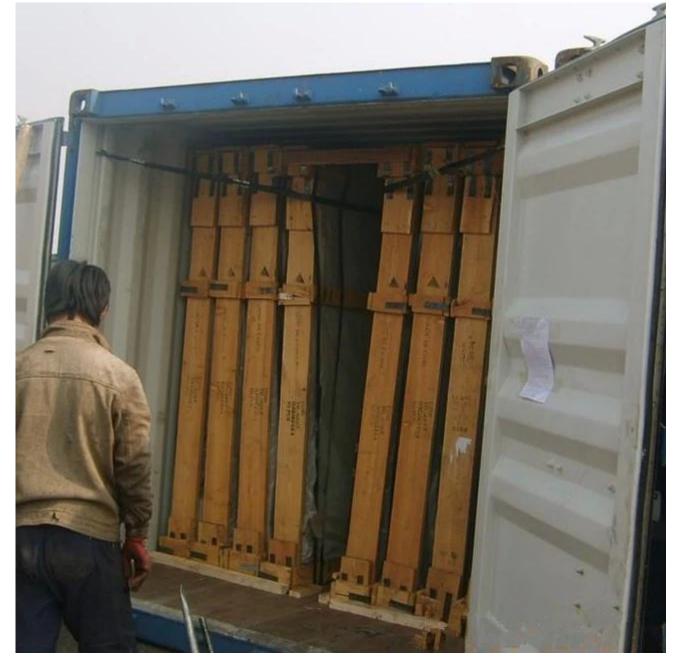

n.
- The body tinted float glass can reduce transmission of the sun's harmful rays.
- Subdued colour range, complementing other building materials and natural surroundings..
- Suitable for each level of glass processing such as tempered heat strengthened.
- Can be laminated, toughened, bent and enamelled using standard techniques.

# China Factory 4mm Ford Blue Tinted Float Glass Application:

• External use of windows, doors, balcony, curtain wall, etc.

- Interior glass screens, partitions, balustrades, etc.
- Furniture like *table tops*, showcases, shelves, etc.

## China 4mm Light Blue Tinted Float Glass

Delivery time: within 5-10 days after receipt of the deposit. Payment way: T/T,Western Union,L/C Sample: available

# China 4mm Ford Blue Float Glass



# Float Glass Safety Loading



**Float Glass Production Plant** 



# Float Glass Packaging