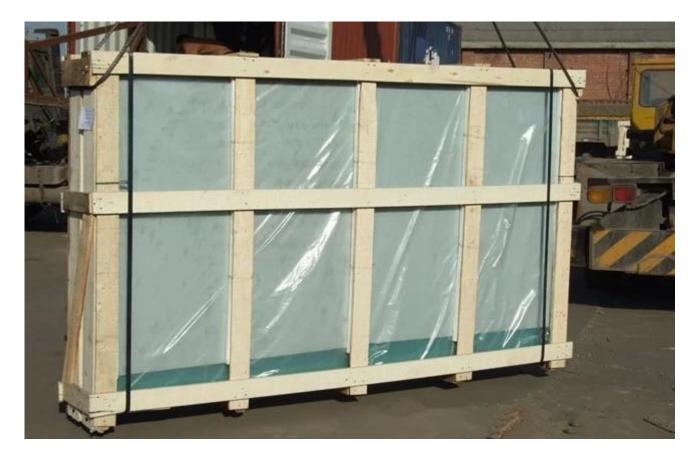

sun's harmful rays.
- Subdued colour range, complementing other building materials and natural surroundings..
- Suitable for each level of glass processing such as tempered heat strengthened.
- Can be laminated, toughened, bent and enamelled using standard techniques.

# China Factory 4mm Ford Blue Tinted Float Glass Application:

• External use of windows, doors, balcony, curtain wall, etc.

- Interior glass screens, partitions, balustrades, etc.
- Furniture like *table tops*, showcases, shelves, etc.

## China 4mm Light Blue Tinted Float Glass

Delivery time: within 5-10 days after receipt of the deposit. Payment way: T/T,Western Union,L/C Sample: available

# China 4mm Ford Blue Float Glass



# Float Glass Safety Loading



**Float Glass Production Plant** 



# Float Glass Packaging