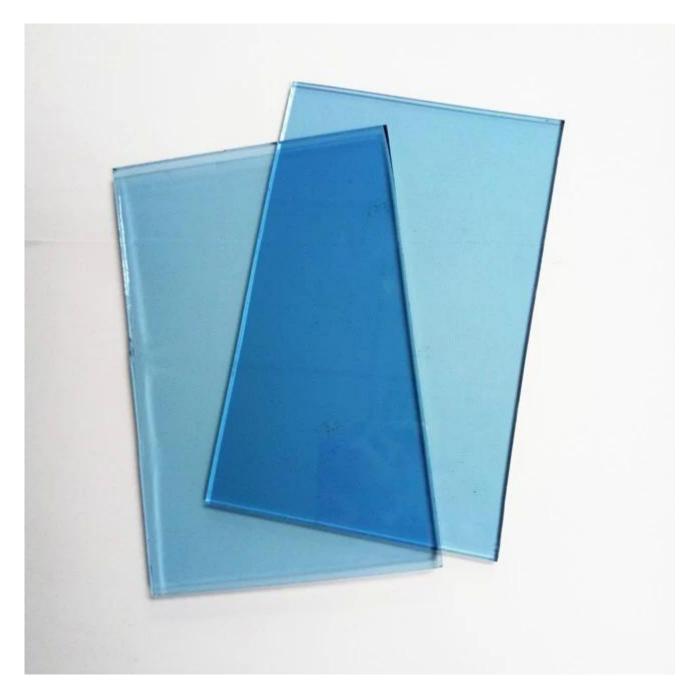

### Ford Blue Tinted Float Glass

Ford Blue Float Glass is a kind of tinted float glass or colored <u>float glass</u>.Because of its special color,ford blue tinted float glass has become a widely used decorative glass.

### Shenzhen Factory 4mm Ford Blue Tinted Glass Features:

- Energy saving through good heat absorption which reduces the transmission of solar heat radiation.
- The body tinted float glass can reduce transmission of the sun's harmful rays.
- Subdued colour range, complementing other building materials and natural surroundings..
- Suitable for each level of glass processing such as tempered heat strengthened.
- Can be laminated, toughened, bent and enamelled using standard techniques.