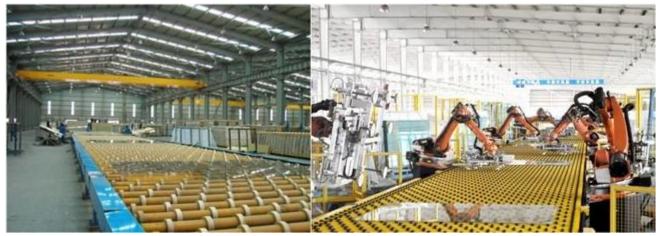

reduce transmission of the sun's harmful rays.
- Subdued colour range, complementing other building materials and natural surroundings..
- Suitable for each level of glass processing such as tempered heat strengthened.
- Can be laminated, toughened, bent and enamelled using standard techniques.

# China Factory 4mm Ford Blue Tinted Float Glass Application:

• External use of windows, doors, balcony, curtain wall, etc.

- Interior glass screens, partitions, balustrades, etc.
- Furniture like *table tops*, showcases, shelves, etc.

## China 4mm Light Blue Tinted Float Glass

Delivery time: within 5-10 days after receipt of the deposit. Payment way: T/T,Western Union,L/C Sample: available

# China 4mm Ford Blue Float Glass



# Float Glass Safety Loading



**Float Glass Production Plant** 



# Float Glass Packaging