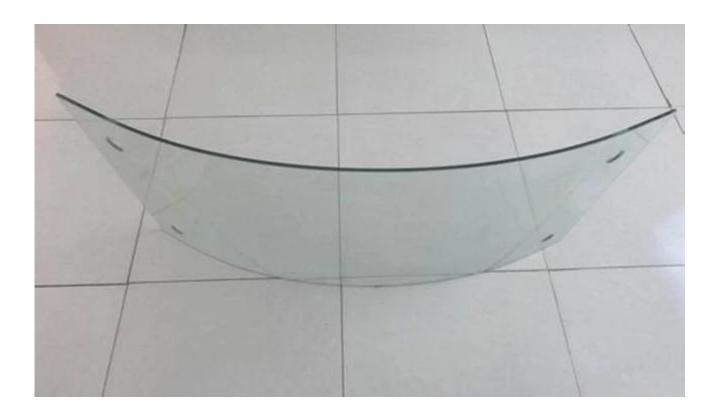

#### High quality 6mm clear curved ESG Glass pictures:

High transparency curved tempered glass hurricane proof for shop counter :