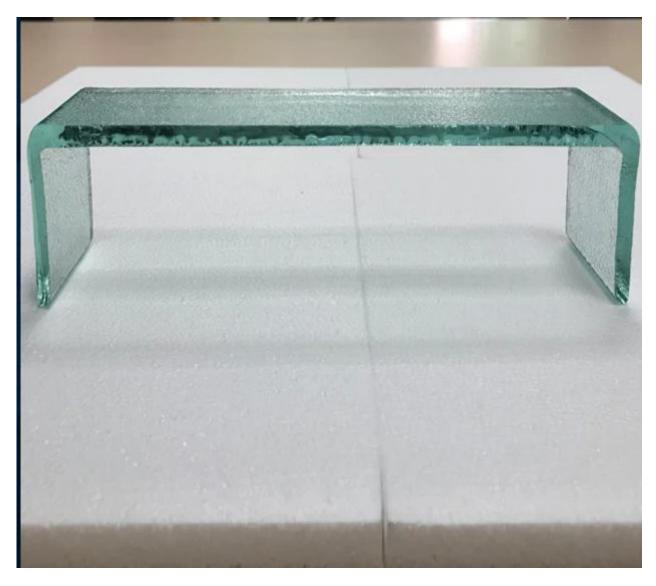

#### Technical specification of 7mm U shaped glass

Thickness: 7mm Available width: 232mm 262mm 332mm Flange height: 60mm Max. Length: 6000mm Glass type: transparent super white, ice pattern, thick ripples, thin ripples. Coatings: low radiation, sky blue, ceramic color, sand blasting process Deep processing: U glass can be tempered according to customers' requirement.

#### Picture of 7mm translucent channel glass

Usage of 7mm U shaped glass