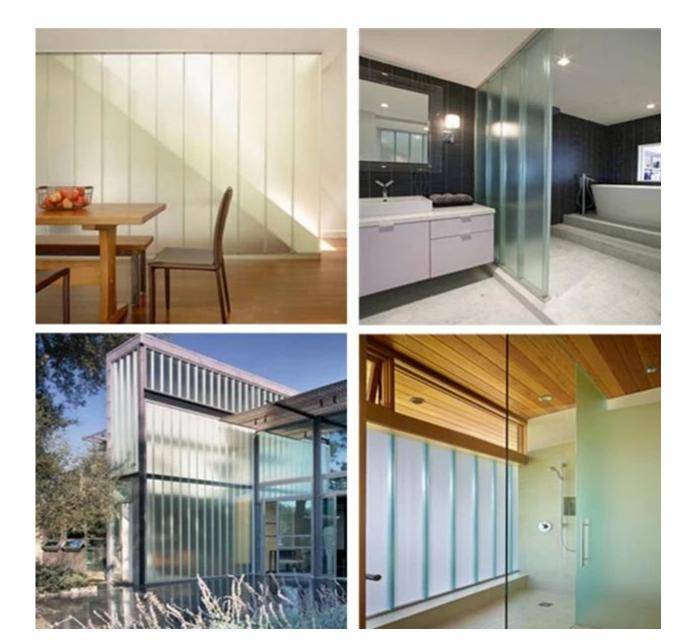

## Application of 7mm U profile glass

As a kind of high safety and decorative glass, U profile glass can be used for shopping malls, restaurants, exhibition halls, such as curtain wall glass, interior partition wall glass, windows, doors, or railings,

#### Picture of 7mm translucent channel glass

Usage of 7mm U shaped glass