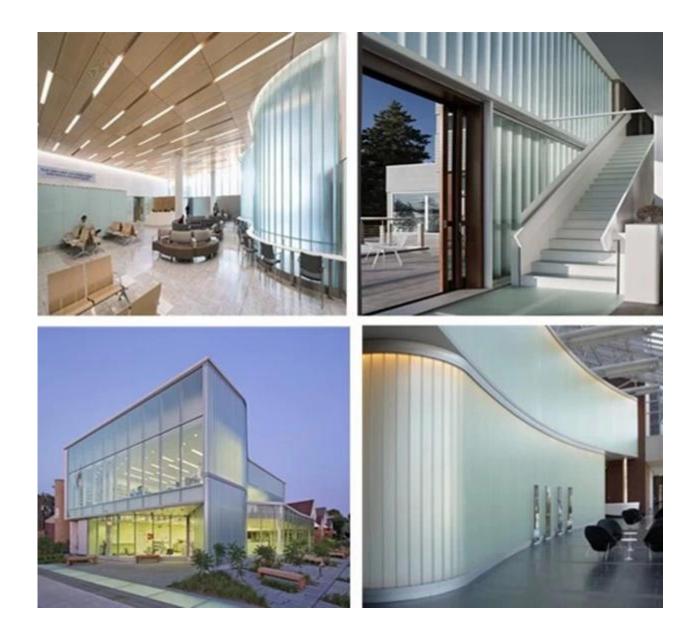

## Application of 7mm U profile glass

As a kind of high safety and decorative glass, U profile glass can be used for shopping malls, restaurants, exhibition halls, such as curtain wall glass, interior partition wall glass, windows, doors, or railings,

#### Picture of 7mm translucent channel glass

Usage of 7mm U shaped glass