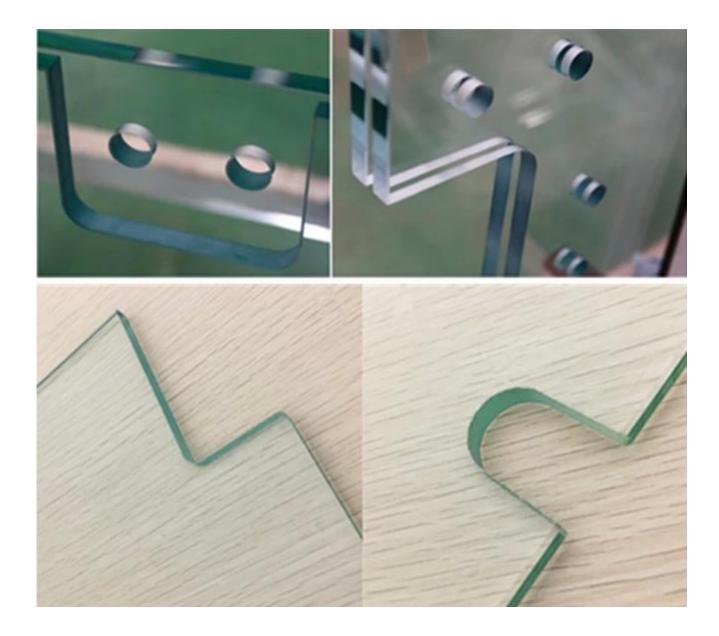

All the processing done on tempered laminated glass like cut to customized size, polished edges, cut notches, drill holes, etc. must be done before tempering.

Various colored tempered laminated glass picture

88.4 blue colored tempered laminated glass for canopy  $\square$ 

17.52mm green colored tempered laminated glass balconies

Processing Tempered Laminated Glass with Holes and Cutouts