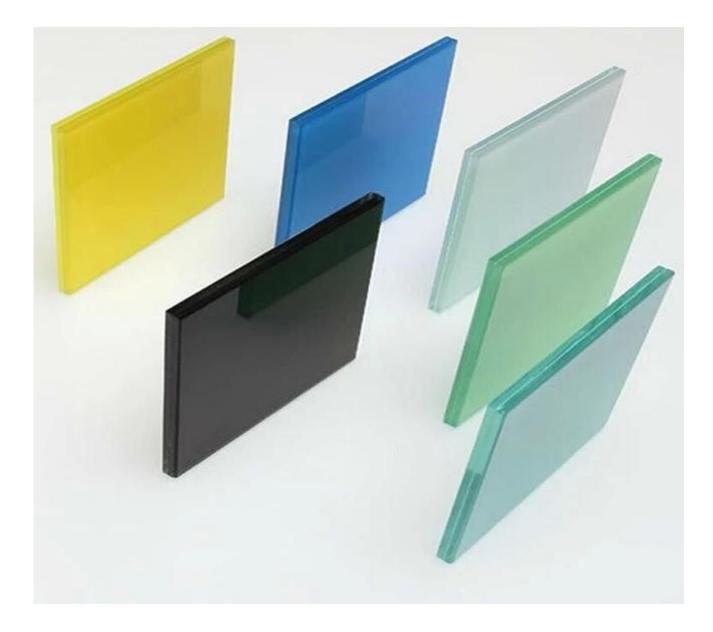

#### Multicolor color for choose

There are many color for you choose, such as Grey, green, blue, bronze ,yellow, red, orange,etc choose as per your required, if you could give us the Pando color number of PVB film.

Various colored tempered laminated glass picture

88.4 blue colored tempered laminated glass for canopy  $\square$ 

17.52mm green colored tempered laminated glass balconies

Processing Tempered Laminated Glass with Holes and Cutouts