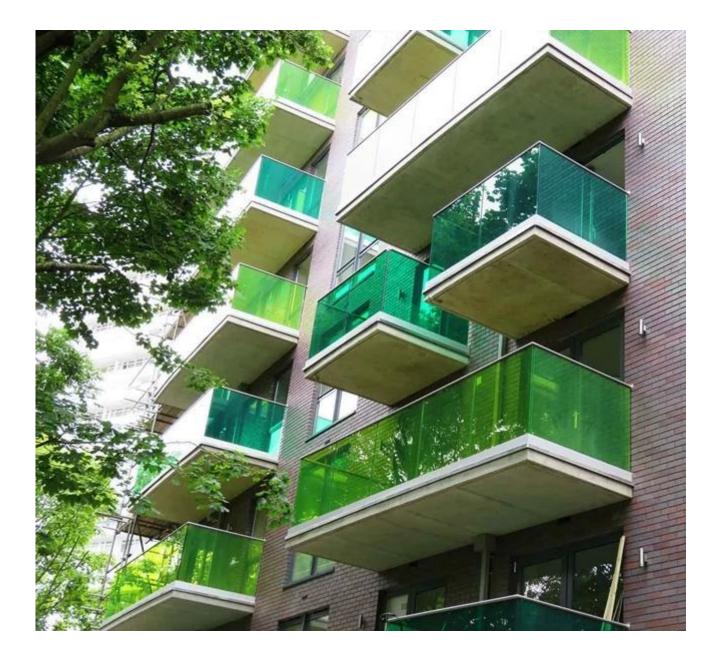

Various colored tempered laminated glass picture

88.4 blue colored tempered laminated glass for canopy  $\square$ 

17.52mm green colored tempered laminated glass balconies

Processing Tempered Laminated Glass with Holes and Cutouts