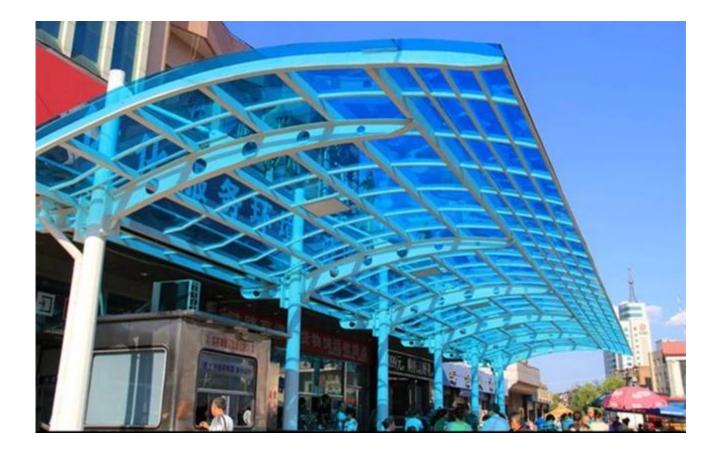

Various colored tempered laminated glass picture

88.4 blue colored tempered laminated glass for canopy  $\square$ 

17.52mm green colored tempered laminated glass balconies

Processing Tempered Laminated Glass with Holes and Cutouts