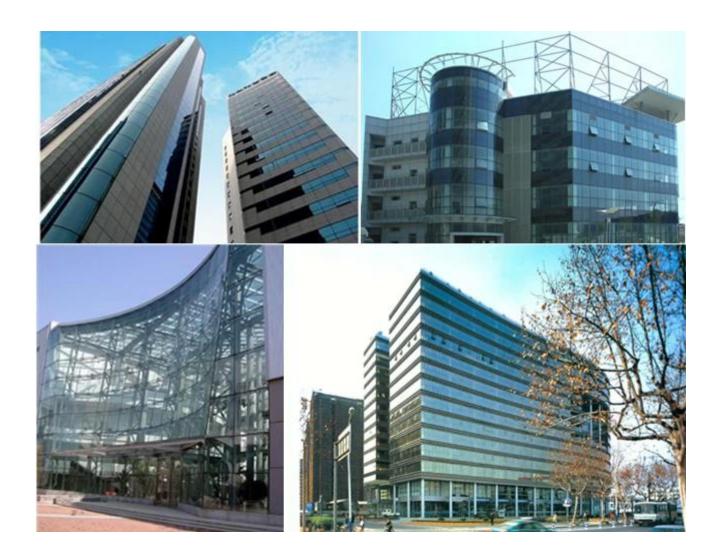

## Low e insulated glass Application

- Fixed and Operable windows

- Curtain Walls /Facades
- Sloped/Overhead Glazing and skylights
- Non vision (Spandrel) Locations