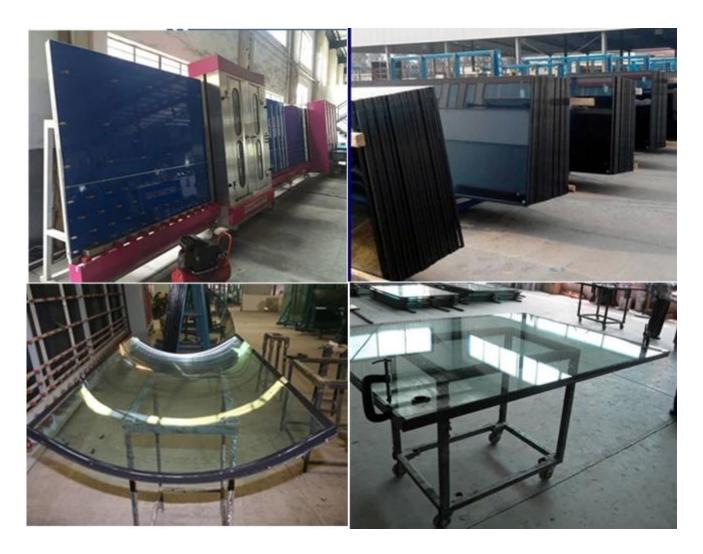

teria, safety codes and/or to improve solar control and thermal performance. Glass options include <u>clear float glass</u>, low iron float glass, Low e glass, tinted float glass, <u>reflective glass</u>, silk-screen printed glass, hot bent glass, <u>laminated glass</u>, decorative glass and wired glass. The glass of IG units can be annealed, heat-strengthened, tempered or laminated.

## **Specification:**

Min size: 300mm\*300mm Max size: 2700mm\*6000mm Thickness: 12mm-60mm

Aluminum Spacer: 6mm 9mm 12mm 16mm (1/4",11/32",1/2", 5/8")

Spacer Fill: Dry Air, noble gas like Argon,etc

## Low e insulated glass Application

- Fixed and Operable windows

- Curtain Walls /Facades
- Sloped/Overhead Glazing and skylights
- Non vision (Spandrel) Locations

## **Low E insulated Glass production:**



Low E Insulated Glass Application: