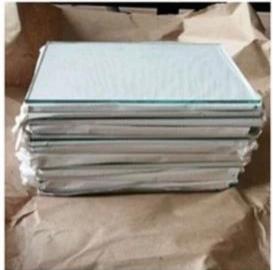

## Cut to size clear float glass for picture frame:

Clear glass photo frame safety packing: