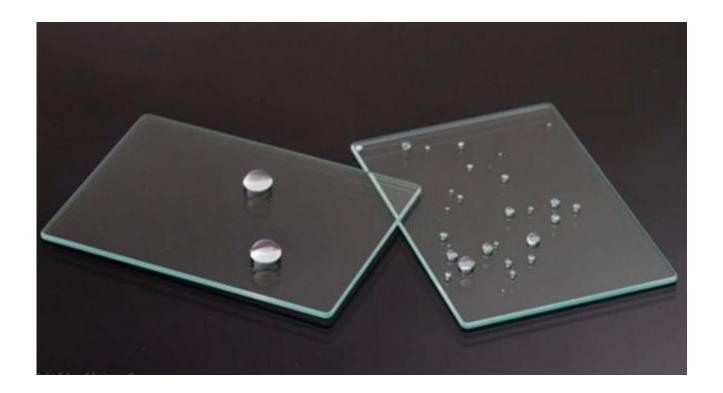

Anti glare glass picture frame, our high quality anti glare glass is made by chemical frosting, is looks little obscure compare normal clear float glass, but has excellent optical performance and no reflection, better to protect your eye, is better than clear float glass, and the cost much more higher. The standard size of 914x1220mm, 1830x1220mm, can be customized according to size of user needs.

Non-reflective glass photo frame, our high quality AR glass is adopting advanced magnetron sputtering vacuum coating technology, coating the Nano optics multilayer film on the glass surface, it can enhance the transmittance of clear glass from 89% to more than 96% and reflectivity from 8% to less than 2%.the max size of 1200x1600mm,because of its scratch resistant,high light transmittance, excellent optical performance, also no reflection, been used for some high-end glass photo frame. Its the best for glass picture frame, and the most expensive than clear float glass and non glare glass.