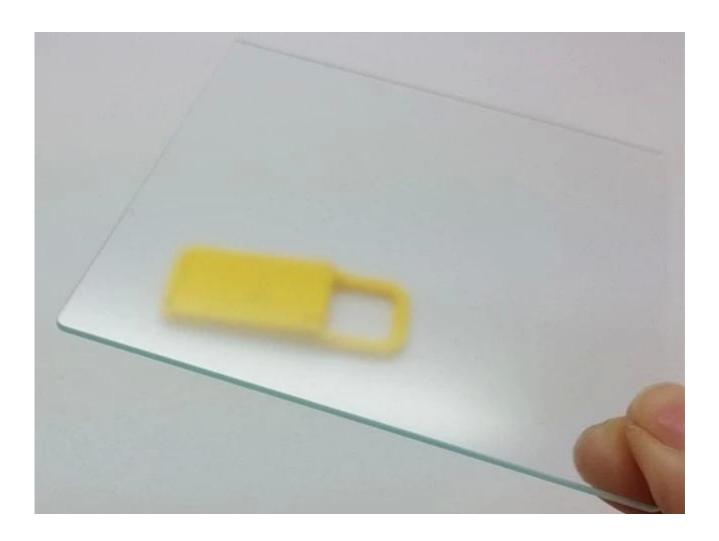

Clear float glass for glass picture frame, you can buy our standard size of 914x1220mm, 1830\*1220mm or cut to size also accept. Its very flatness, high light transmittance, excellent optical performance, but has some reflection.