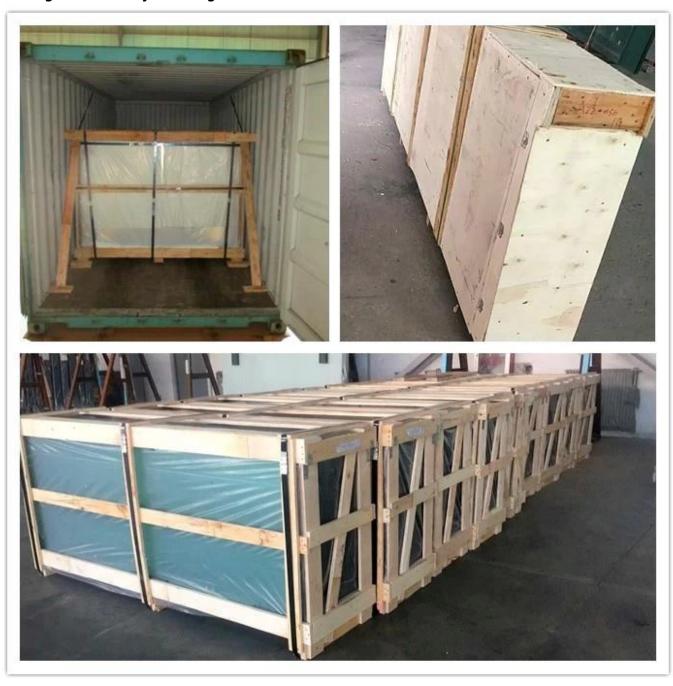

n super clear printed glass</u> is much better than normal clear printed glass for decoration. Higher transmittance and more security are the characters of super clear tempered laminated glass.



#### Specifications of ceramic fritted glass

| Glass type:      | silk screen printed glass                         |
|------------------|---------------------------------------------------|
| Thickness:       | 8+8mm 10+10mm or other thickness as your request. |
| Size:            | As clients' drawing                               |
| Glass Color:     | Super clear or Normal clear                       |
| Shape:           | Flat or curved                                    |
| Special process: | Holes, cutoutetc.                                 |

# Packing and delivery of our glass orders.



# Applications of ceramic printed laminated glass:

Ceramic printed glass comes in a variety of designs. It is used for curtain walls, shower installations, glass doors, spandrels, and partitions, stair rails, conference room, glass floors, canopy, skylight etc.



Except the silk screen printed laminated glass, we also could process the digital printing laminated glass, gradient color safety glass or digital printed decoration tempered glass as your project needs.

## Why you could order decoration laminated glass from JIMY Glass?

## 1. Europe EN standard quality:

We could supply the silk screen printed glass with your design pattern and size with high quality and reasonable price.

### 2.Fast delivery:

The shortest production time could be 10-15days. The glass could be arrived your