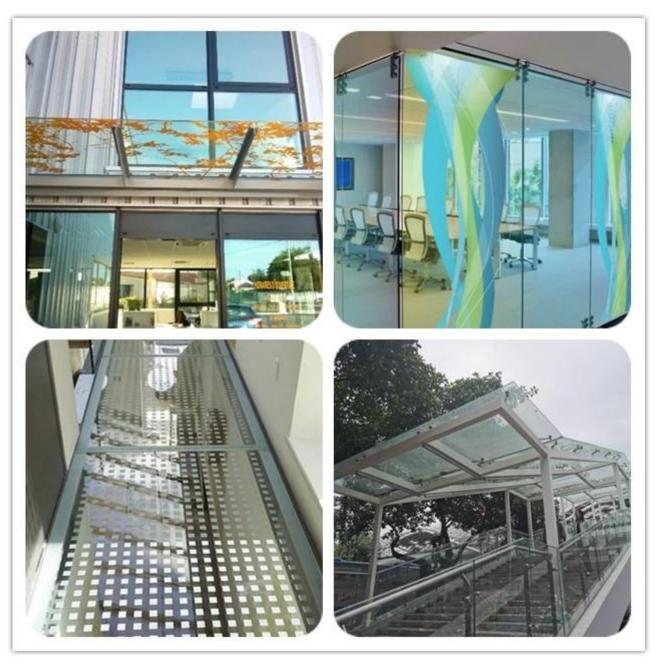

# Applications of ceramic printed laminated glass:

Ceramic printed glass comes in a variety of designs. It is used for curtain walls, shower installations, glass doors, spandrels, and partitions, stair rails, conference room, glass floors, canopy, skylight etc.