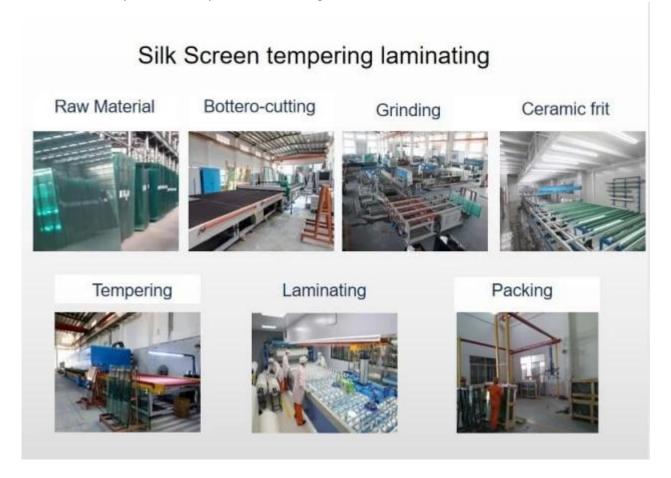

# China Factory supply 8+8 10+10 silk screen printed decoration glass panels ceramic fritted safety tempered laminated glass interior and exterior building glass price

In modern architecture, decoration glass is increasingly used as a decorative material. Tempered laminated glass with silk screen printing could be processed with the decoration pattern as your need. The realization of an individual pattern, both in the form of pictures and graphics, allows the creation of an unrepeatable composition. silk-screen printed glass can perform not only a decorative function, but also that of practical use for long time. It is easy for cleaning and maintain. The color will not changes.

<u>Tempered laminated glass</u> is the safety glass due to it combines with two pieces of tempered glass panels and PVB or SGP film, which processed with high temperature by laminated glass autoclave operated by professional workers. To have high performance of daily use, <u>low iron super clear printed glass</u> is much better than normal clear printed glass for decoration. Higher transmittance and more security are the characters of super clear tempered laminated glass.

#### Specifications of ceramic fritted glass

| Glass type:      | silk screen printed glass                         |
|------------------|---------------------------------------------------|
| Thickness:       | 8+8mm 10+10mm or other thickness as your request. |
| Size:            | As clients' drawing                               |
| Glass Color:     | Super clear or Normal clear                       |
| Shape:           | Flat or curved                                    |
| Special process: | Holes, cutoutetc.                                 |