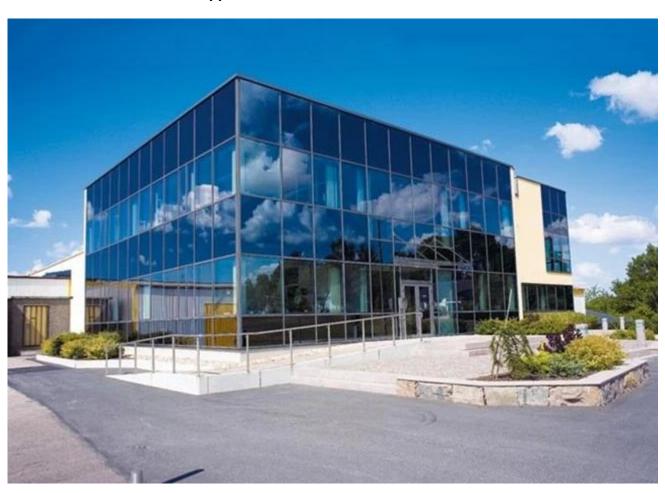

## **Dark Blue Reflective Glass Application:**

Dark blue reflective glass can be tempered or used in combination with other glasses in a laminated or double-glazed unit, for providing solar, thermal and acoustic insulation.

# **Dark Blue Reflective Glass Application:**