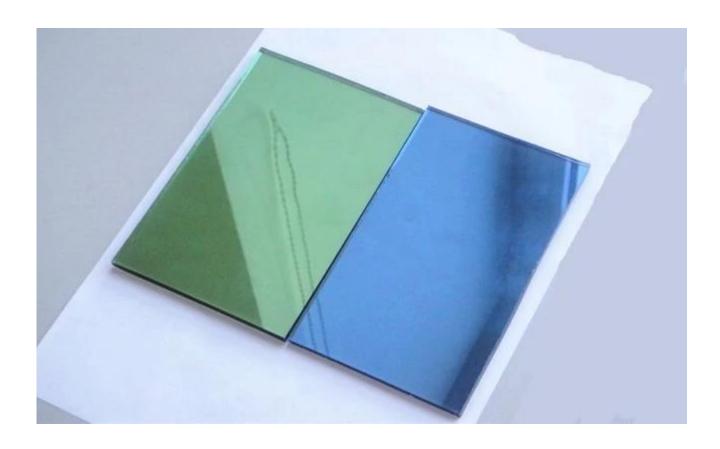

## **Jimy Glass Company** Other Reflective Glass Availability:

Thickness: 4mm, 5mm, 5.5mm, 6mm, 8mm, etc.

Size: 2140\*3300mm, 2250\*3300mm, 2140\*1650mm, 2440\*1650mm, etc.

Color: Clear, Bronze, Dark Grey, Euro Grey, Dark Green, F-Green, Dark Blue, Ford Blue, etc.

### 4mm Dark Blue Reflective Glass: