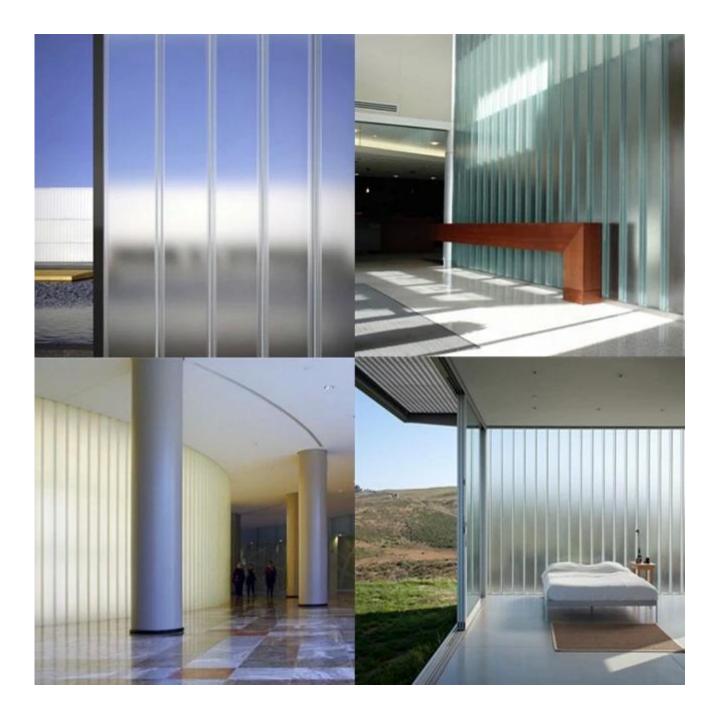

## Good price low iron U profile glass

Channel glass is a translucent U profile glass, which is one of the most environment-friendly glass, a specialty architectural glass wall system for interior and exterior applications, creates uninterrupted walls of glass with minimal framing elements, making it ideal for daylight applications. The max length size we can do 7000mm, with the advantages of sound insulation, heat insulation, light weight, energy saving, widely used for window, door, partition wall, facades.

## The advantages of U channel glass:

- Diffuses light and minimizes glare, ideal for daylight applications.

- Thermal performance, energy efficient U glass, sound insulation, heat insulation and offer natural light but protect privacy. Light weight makes the channel glass more easy to handle.

- U shape glass enhances the structural properties of the glass, allowing it to achieve far greater spans than regular flat glass.

- Superior ultra clear low iron U channel glass, have attractive looking.