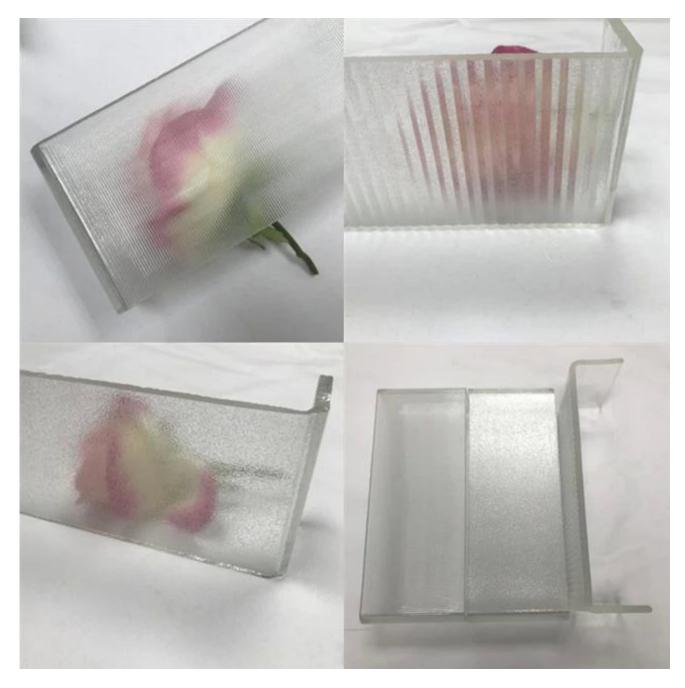

## The features of 7mm extra white tempered U profile glass

-Transparent super white tempered U glass, with the characteristic of tempered glass

- 1. Glass width: 232mm 262mm 332mm available.
- 2. Flange Height: 60mm
- 3. Max length: 7000mm
- 4. Glass coating: low radiation, sky blue, ceramic color, sand blasting process, etc
- 5. Glass type: 7mm ultra clear tempered U glass, we also can do 7mm clear tempered channel glass.

- Perfect used for window, door, facades.

Except for 7mm ultra clear tempered U channel glass, we also can do <u>7mm translucent tempered U shape</u> <u>glass</u>, 7mm annealed channel glass, 6mm tempered and non tempered u profile glass, tempered and non tempered <u>10mm low iron U channel glass</u>, etc.