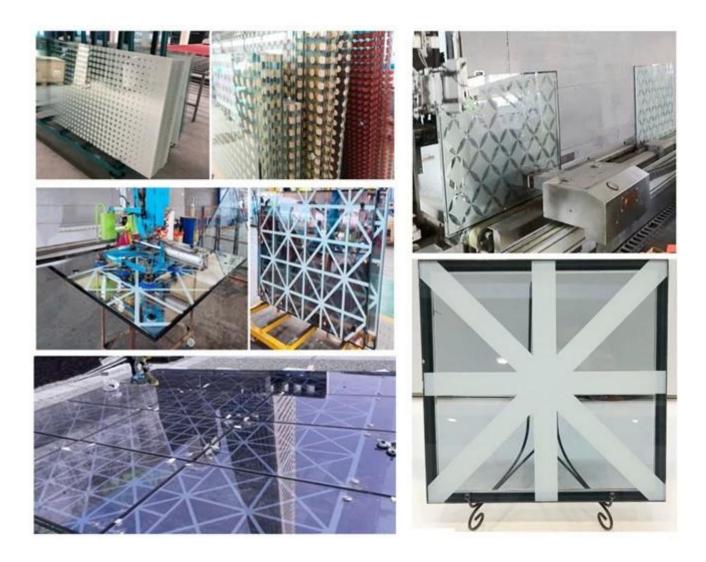

## The silk screen printed insulated glass for glass facade and curtain wall

To used the original silk screen printed glass with normal anneal glass to make the insulated glass units which can better to connect with the insulated glass function and the silk screen printed glass characteristics, is a good design option for the glass facade/ curtain wall glass, glass roof/ skylight glass and window glass and so on, which more and more popular by the designer and owner you can view everywhere the surrounding buildings.

Its normally printed/ ceramic fritted the round dot, line and other simple pattern to create the unique design on the glass, the white color is most popular by the market.

| Item            | ceramic fritted insulated glass                                   |
|-----------------|-------------------------------------------------------------------|
| Thickness       | Singler glass thickness various combinations of 4mm to 19mm thick |
| Measure         | Max size of 3300x13000mm, Min 180*350mm                           |
| Glass color     | Clear ,ultra clear, bronze, grey, bronze,blue, green,etc          |
| Aluminum spacer | 6mm, 9mm, 12m,6mm(1/4", 11/32", 1/2" 5/8"),etc.                   |
| Processed       | Edge polished , Drilling holes, frosted, and so on                |

# Silk Screen tempering laminating insulated process

Our high quality safety packing and loading for insulated ceramic frit glass units