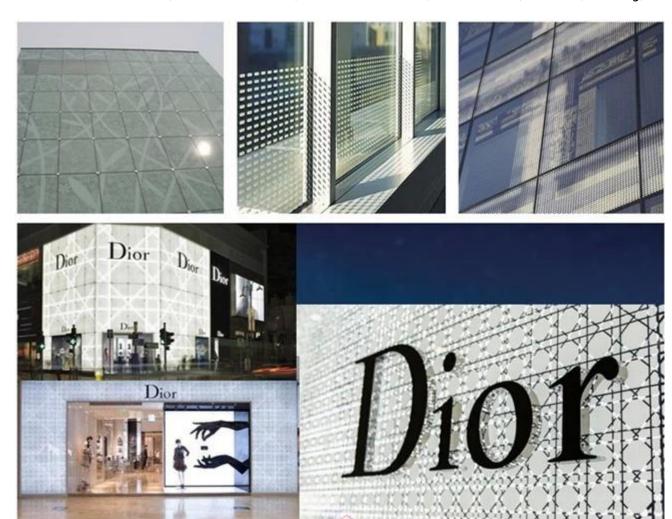

## The silk screen printed insulated glass for glass facade and curtain wall

To used the original silk screen printed glass with normal anneal glass to make the insulated glass units which can better to connect with the insulated glass function and the silk screen printed glass characteristics, is a good design option for the glass facade/ curtain wall glass, glass roof/ skylight glass and window glass and so on, which more and more popular by the designer and owner you can view everywhere the surrounding buildings.

## silk screen printed insulated glass for curtain wall

## **Applications:**

Facade and curtain wall; Interior decoration; exterior declaration, Metro station; Partition; Building; etc.