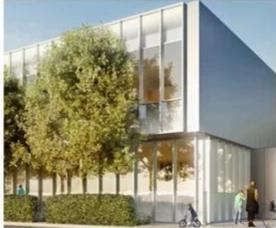

## The silk screen printed insulated glass for glass facade and curtain wall

To used the original silk screen printed glass with normal anneal glass to make the insulated glass units which can better to connect with the insulated glass function and the silk screen printed glass characteristics, is a good design option for the glass facade/ curtain wall glass, glass roof/ skylight glass and window glass and so on, which more and more popular by the designer and owner you can view everywhere the surrounding buildings.

## **Applications:**

Facade and curtain wall; Interior decoration; exterior declaration, Metro station; Partition; Building; etc.