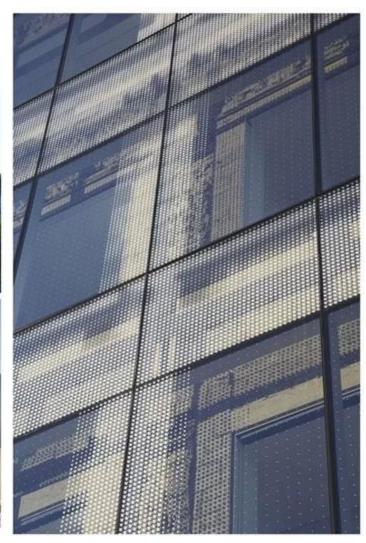

#### **About Ceramic frit painted glass**

Ceramic frit painted glass, also called fritted glass, ceramic fritted glass, silk screen printed glass, silk printing glass, silk screen printed enameled glass, etc. It is made by printing a layer of ceramic ink on the surface of glass through the screen mesh for tempering or heat-strengthening process after. It is mainly used for building interior an exterior decoration. Characteristics of fritted glass are durable, scratch-proof, solar shading with anti-glare effect, and moisture resistant. All these features maintain colors of silk printed glass last for decades, and there is various color and graphic choices as an option for designers. You can choose the ceramic frit painted tempered glass, silk screen printed laminated glass and silk screen printing insulated glass units as per desire.

Its normally printed/ ceramic fritted the round dot, line and other simple pattern to create the unique design on the glass, the white color is most popular by the market.

| Item            | ceramic fritted insulated glass                                   |
|-----------------|-------------------------------------------------------------------|
| Thickness       | Singler glass thickness various combinations of 4mm to 19mm thick |
| Measure         | Max size of 3300x13000mm, Min 180*350mm                           |
| Glass color     | Clear ,ultra clear, bronze, grey, bronze,blue, green,etc          |
| Aluminum spacer | 6mm, 9mm, 12m,6mm(1/4", 11/32", 1/2" 5/8"),etc.                   |
| Processed       | Edge polished , Drilling holes, frosted, and so on                |