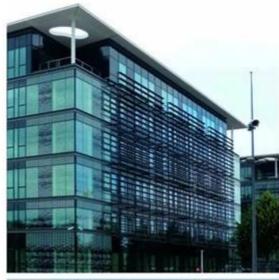

## The silk screen printed insulated glass for glass facade and curtain wall

To used the original silk screen printed glass with normal anneal glass to make the insulated glass units which can better to connect with the insulated glass function and the silk screen printed glass characteristics, is a good design option for the glass facade/ curtain wall glass, glass roof/ skylight glass and window glass and so on, which more and more popular by the designer and owner you can view everywhere the surrounding buildings.

## **Applications:**

Facade and curtain wall; Interior decoration; exterior declaration, Metro station; Partition; Building; etc.