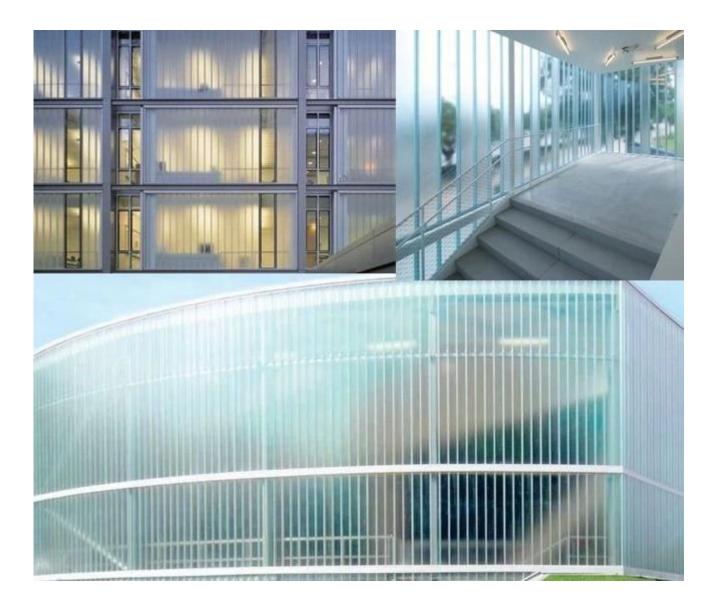

#### Application of 7mm extra clear U channel glass

As it has a good performance on heat insulation, high transmittance and friendly environment. It's widely used for curtain wall glass, interior partition wall glass, window glass etc.

### Benefit of 7mm ultra clear U profiled glass

Energy saving: It has a good light transmittance, heat insulation and high mechanical strength.
Safety: It can be full meet minimum safety demands as well as scope for architectural
High transparency: It allows the sunlight come to the interior room fully and more the outlook more attractive.
Energy saving: It allows the sunlight come to the interior come fully and more the outlook more attractive.