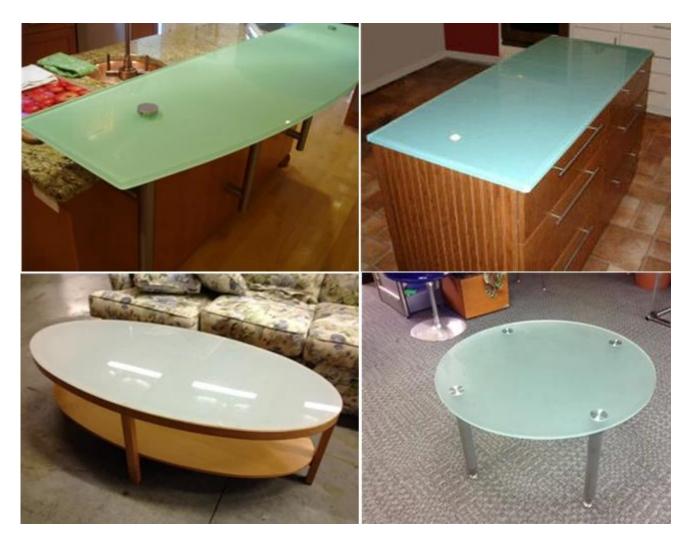

## Where is the frosted glass table tops used?

Home dining table and Kitchen countertops
Coffee table and tea table
Restaurant table and hotel room table
Conference room table and meeting room table
Outdoor beach table
Many other

Picture of acid etched tempered glass table tops

**Edge and corner polished** 

Package of acid etched tempered glass table tops