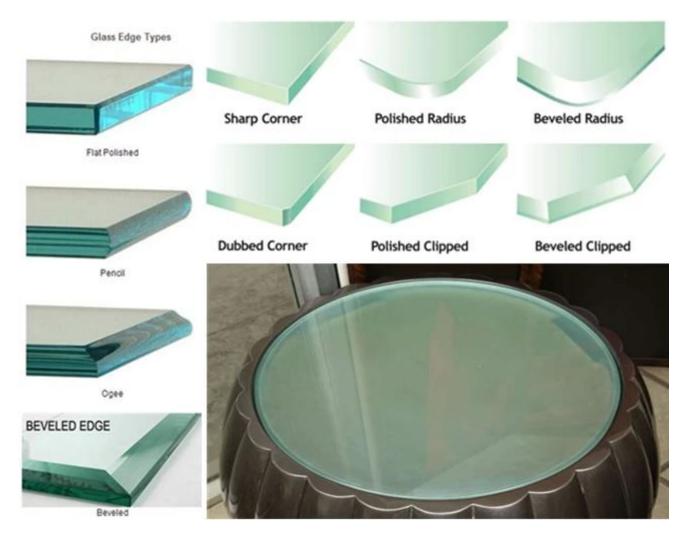

Shape: Round, square, rectangle, ellipse, race track oval,irregular shape,etc

Edge: Flat edge, beveled edge, round polished edge,OG edge,etc.

Corner:Clip corner,radius corner, eased corner,etc.

Picture of acid etched tempered glass table tops

**Edge and corner polished** 

Package of acid etched tempered glass table tops