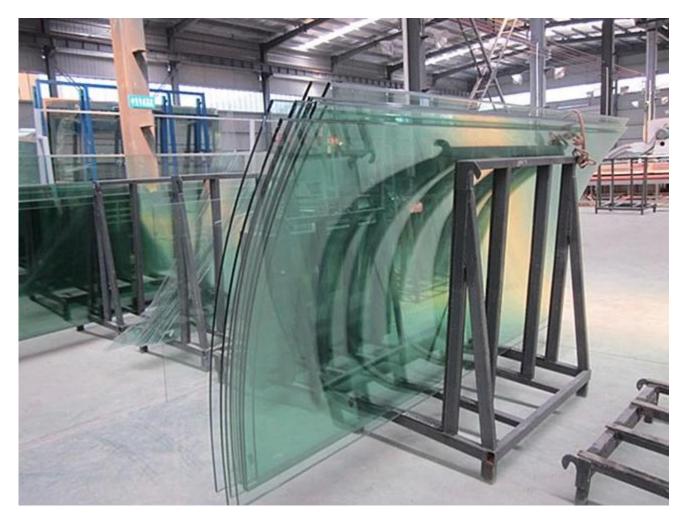

ng, etc.) must be done before tempering.
- Allows architects and builders far greater scope in their use of glass in buildings.

#### **Tempered Curved Glass Specification**

Thickness: 5mm 6mm 8mm 10mm 12mm 15mm 19mm

Size: Max: 5600mm\*2400mm, Mini: 400mm\*600mm

5-6mm mini radius: 1000mm

- 8-12mm mini radius: 1500mm
- 15-19mm mini radius: 2000mm

Color: clear, ultra clear, grey, green, blue, bronze

Type: Single or laminated or insulated clear, tinted, reflective, acid etched, screen printing, low e glass, etc.

#### **Tempered Curved Glass Application**

- Window and curtain wall systems
- Store and mall fronts
- Partitions and shower enclosures
- Balustrades and elevator enclosures
- Skylights, vaults, slope glazing
- Many other safety glazing

### **Curve Tempered Glass Workshop**



China Curved Tempered Glass Machine



## China Curved Glass Safety Loading