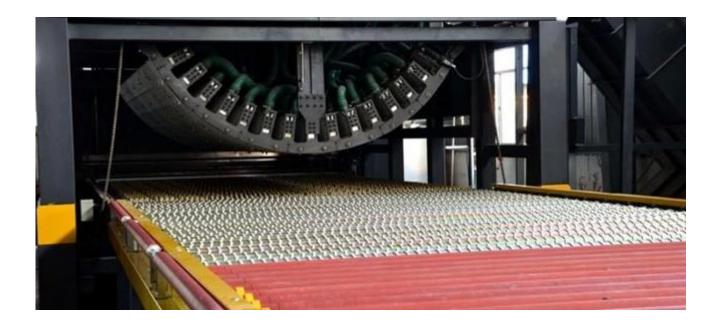

.
- Allows architects and builders far greater scope in their use of glass in buildings.

#### **Tempered Curved Glass Specification**

Thickness: 5mm 6mm 8mm 10mm 12mm 15mm 19mm

Size: Max: 5600mm\*2400mm, Mini: 400mm\*600mm

5-6mm mini radius: 1000mm

- 8-12mm mini radius: 1500mm
- 15-19mm mini radius: 2000mm

Color: clear, ultra clear, grey, green, blue, bronze

Type: Single or laminated or insulated clear, tinted, reflective, acid etched, screen printing, low e glass, etc.

#### **Tempered Curved Glass Application**

- Window and curtain wall systems
- Store and mall fronts
- Partitions and shower enclosures
- Balustrades and elevator enclosures
- Skylights, vaults, slope glazing
- Many other safety glazing

### **Curve Tempered Glass Workshop**



China Curved Tempered Glass Machine



## China Curved Glass Safety Loading