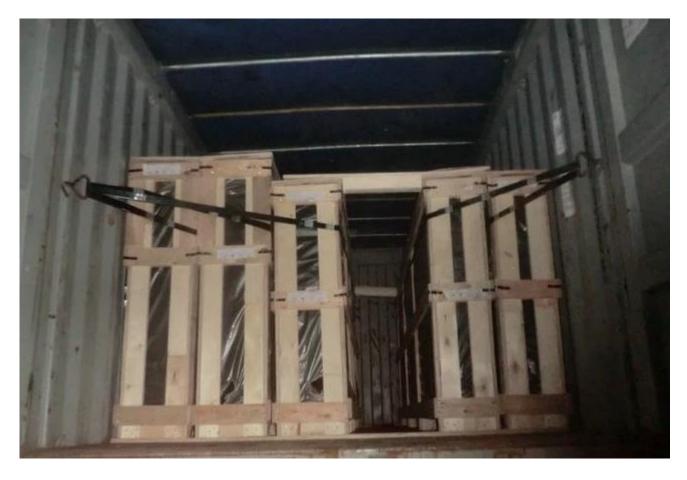

reater scope in their use of glass in buildings.

#### **Tempered Curved Glass Specification**

Thickness: 5mm 6mm 8mm 10mm 12mm 15mm 19mm

Size: Max: 5600mm\*2400mm, Mini: 400mm\*600mm

5-6mm mini radius: 1000mm

- 8-12mm mini radius: 1500mm
- 15-19mm mini radius: 2000mm

Color: clear, ultra clear, grey, green, blue, bronze

Type: Single or laminated or insulated clear, tinted, reflective, acid etched, screen printing, low e glass, etc.

#### **Tempered Curved Glass Application**

- Window and curtain wall systems
- Store and mall fronts
- Partitions and shower enclosures
- Balustrades and elevator enclosures
- Skylights, vaults, slope glazing
- Many other safety glazing

### **Curve Tempered Glass Workshop**



China Curved Tempered Glass Machine



## China Curved Glass Safety Loading