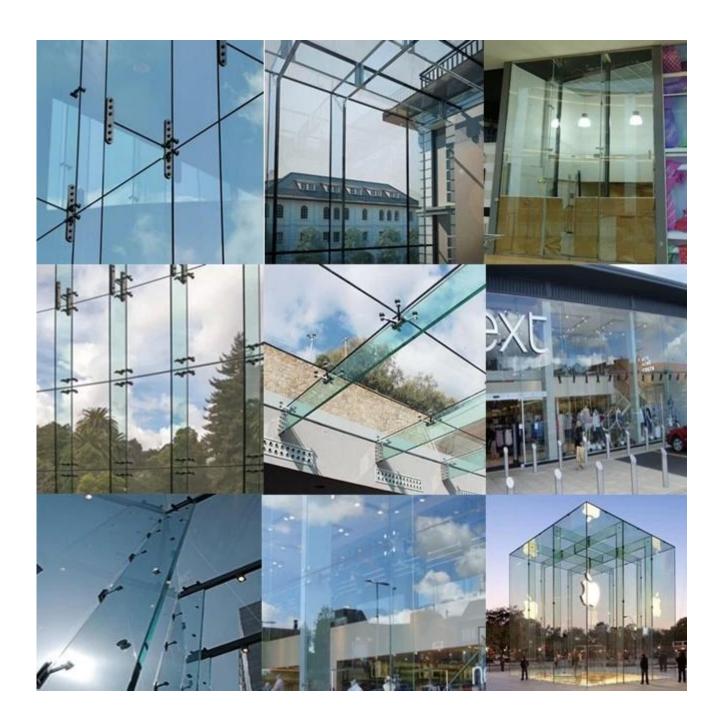

# Wholesale price glass fin curtain wall

15mm thk tempered glass fin, 15mm thick tempered glass beams, 5/8" toughened glass mullions, which is act as a structural support to with stand wind pressure, internal pressure and dead weight, glass fin walls provide a highly transparent and cost effective structural glass solution, widely used for partition wall, grand lobby, storefronts and large façade applications.

#### The advantages of glass fin structures:

- -Glass Fin Structures allow maximum unobstructed view.
- -Glass Fin Structures eliminate the need for conventional metal mullions.
- -Monolithic tempered glass fin and tempered laminated glass fin constructions are available in a wide range of glass types and colors. for tempered glass, the most popular is 15mm 19mm clear tempered glass fin and 15mm 19mm ultra clear low iron toughened glass fin wall; for laminated glass, the most popular is 17.52mm 21.52mm 25.52mm low iron tempered laminated glass, etc.