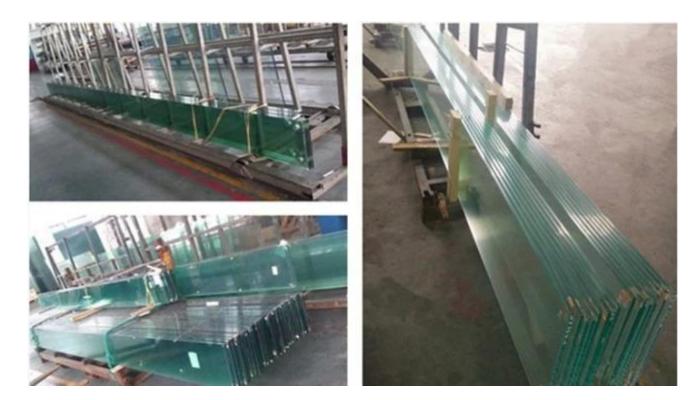

#### The features of 15mm thick tempered glass fins

- 1. Glass size: max high 13000mm.
- 2. Glass thickness: 15mm, 19mm tempered glass fins it is also popular in the market.
- 3. Glass type: 15mm clear tempered glass fins, 15mm ultra clear toughened glass fins, 15mm frosted tempered glass beams,15mm ceramic frit screen tempered glass fins, etc.
- 4. Special processing: drill holes, polished edge, cut notches, silkscreen printed, acid etched, sandblasted, etc.
- 5. Except for tempered glass fins wall, we also can do tempered laminated glass fins curtain wall.

### 15mm thk tempered glass fin

China factory glass fin wall