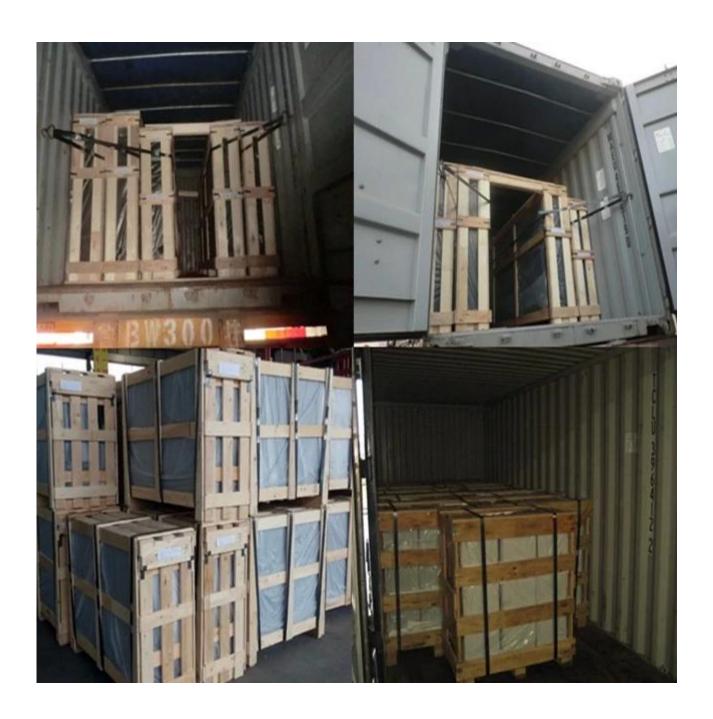

## Advantage of tempered glass single panels for sunroom[]

- 1-High strength, 5 times stronger than normal anneal glass;
- 2-High transmittance, with clear glass, transmittance can be up to 87~91%;
- 3-Safety: even when glass is broken, it will break into piece with obtuse angle which will do no harm to humans;
- 4-Customized size and type acceptable, maximum size reach 2500x7500mm;
- 5- Shape can be adjustable according to your design with flat or curved;
- 6-Color of sunroom can be optional by adopting tinted glass.
- 7-Large output quantity with 5000 sqm/day
- 8-World advanced tempered machine making sure the glass super flatness after tempering.
- 9-Strong plywood crate make sure tempered glass products safety during long distance transportation.

## Machine overview ☐

High quality tempered glass products:

Strong plywood to make sure our glass product safety during long distance transportation.