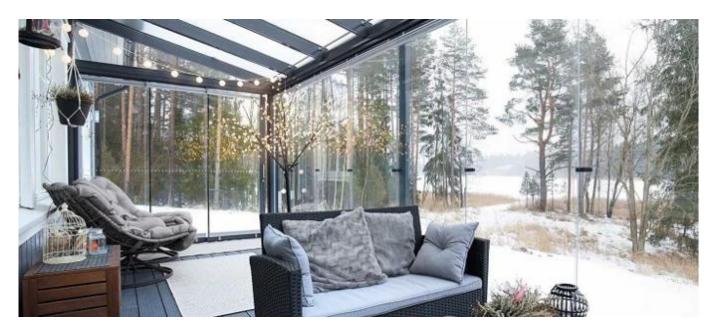

Tempered glass single panels is very suitable for sunroom design, as it can endure high strength impact and you can enjoy the sunshine when sitting in it. Imagine when you having coffee and enjoying the sunshine and the beautiful scenery in the afternoon, what a good experience!

Tinted tempered glass can make the sunroom more colorful in design and manifest dynamic beauty.

Grey color tempered glass sunroom

Green color tempered glass single panel for sunroom

Reflective coating tempered glass panels for sunroom