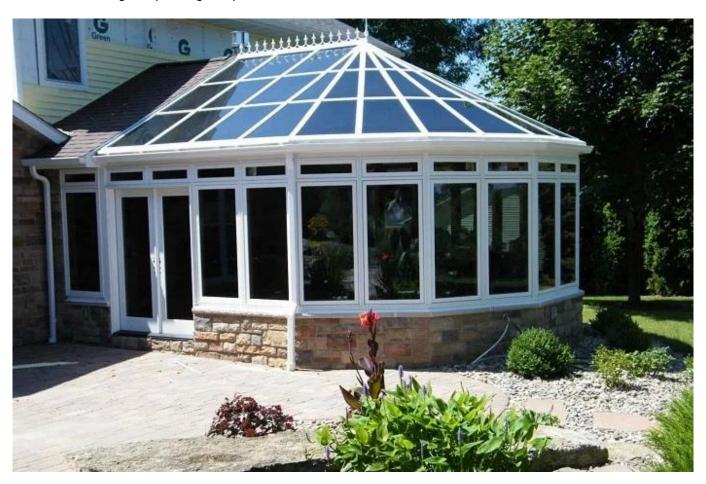

Tempered glass single panels is very suitable for sunroom design, as it can endure high strength impact and you can enjoy the sunshine when sitting in it. Imagine when you having coffee and enjoying the sunshine and the beautiful scenery in the afternoon, what a good experience!

Tinted tempered glass can make the sunroom more colorful in design and manifest dynamic beauty.

Grey color tempered glass sunroom

Green color tempered glass single panel for sunroom

Reflective coating tempered glass panels for sunroom