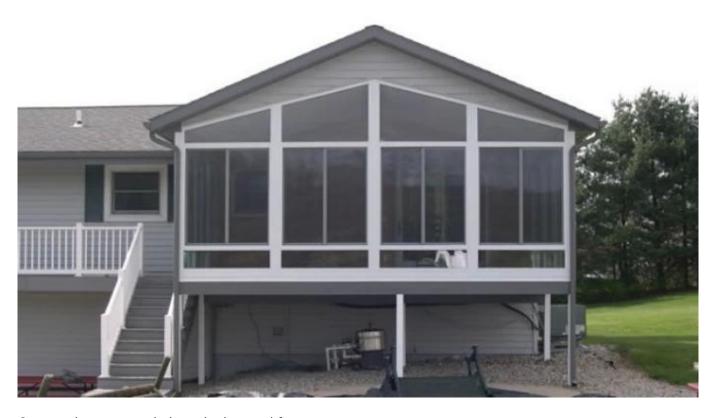

Tempered glass single panels is very suitable for sunroom design, as it can endure high strength impact and you can enjoy the sunshine when sitting in it. Imagine when you having coffee and enjoying the sunshine and the beautiful scenery in the afternoon, what a good experience!

Tinted tempered glass can make the sunroom more colorful in design and manifest dynamic beauty.

Grey color tempered glass sunroom

Green color tempered glass single panel for sunroom

Reflective coating tempered glass panels for sunroom