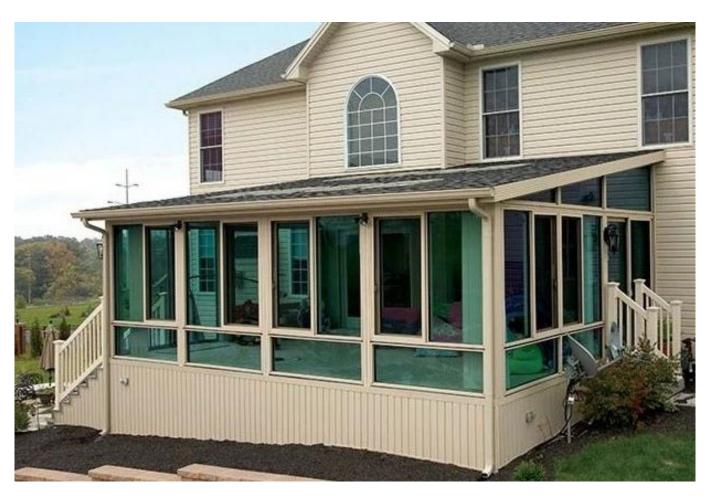

Tempered glass single panels is very suitable for sunroom design, as it can endure high strength impact and you can enjoy the sunshine when sitting in it. Imagine when you having coffee and enjoying the sunshine and the beautiful scenery in the afternoon, what a good experience!

Tinted tempered glass can make the sunroom more colorful in design and manifest dynamic beauty.

Grey color tempered glass sunroom

Green color tempered glass single panel for sunroom

Reflective coating tempered glass panels for sunroom