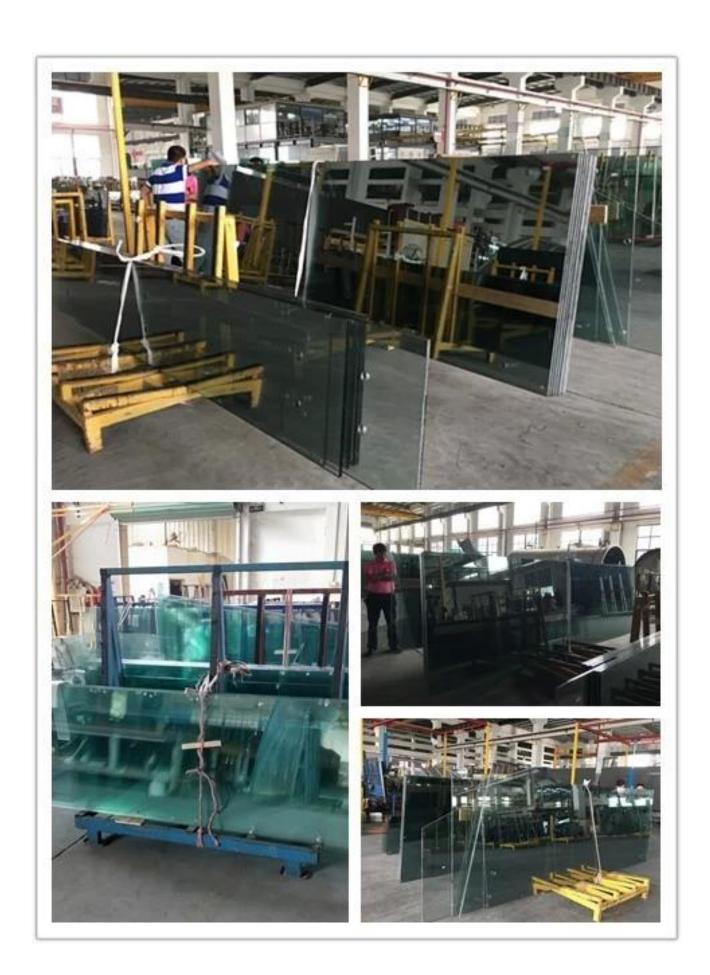

Our professional spider tempered laminated glazing production flow, every step will have professional people control quality seriously.

We inspect holes, edges by glass fittings, and inspect size, and thickness of spider glzaing with professional tools, piece by piece, make sure every glass in our clients hand will be perfect.