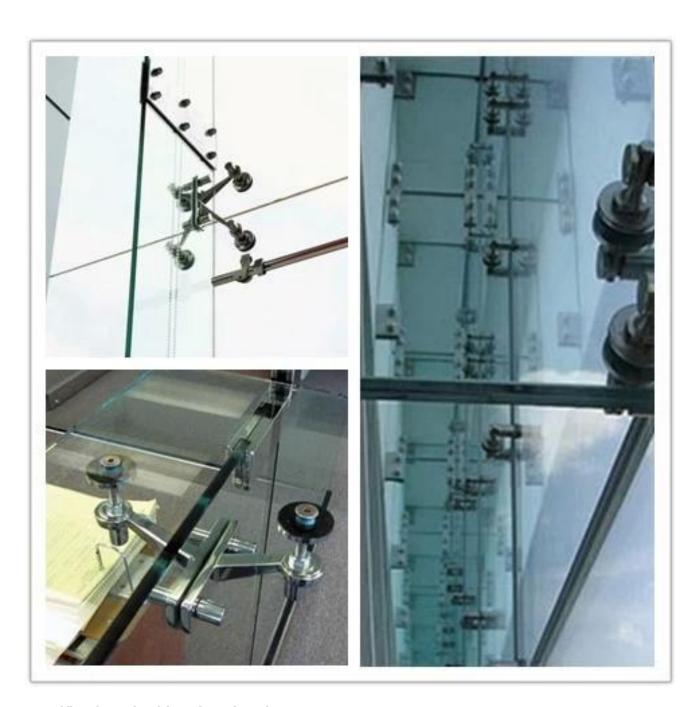

Facade glazing spider system fittings photo share, and you could see spider fittings which marked with orange color on project photo:

Generally, the professional install people will use machine install glass on the aluminum pr ofile, then use the spider, different location will use different kind of spider system, concer ning spider fittings have different types, please check with your Designer suggestion, make sure the weight load bearing could suitable for glass.