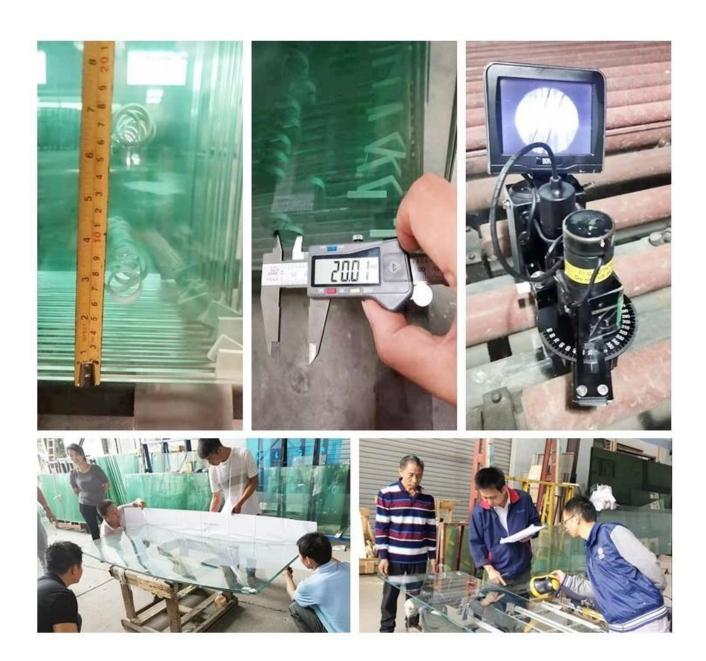

Our professional spider tempered laminated glazing production flow, every step will have professional people control quality seriously.

We inspect holes, edges by glass fittings, and inspect size, and thickness of spider glzaing with professional tools, piece by piece, make sure every glass in our clients hand will be perfect.