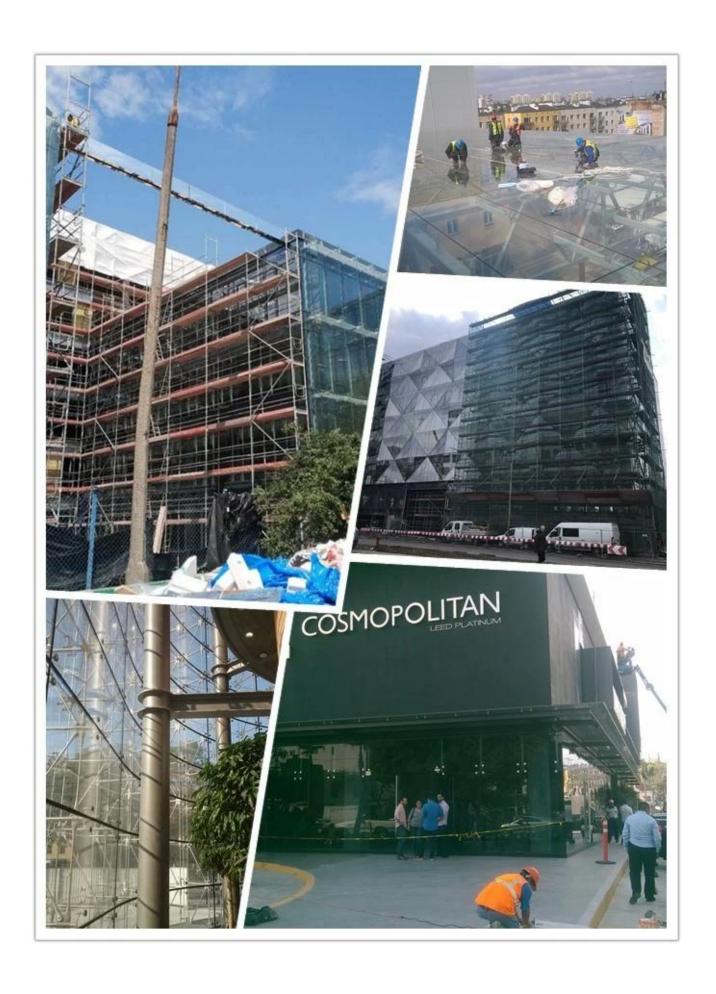

Here below are some our projects which use spider glass facade system, you could see different projects, the spider with glass system make building stron g and also beautiful:

professional supply chain department which will in charge of glass fittings supply, also include spider and meet different customer their requirement, providing one stop service to help our customer more convenient.