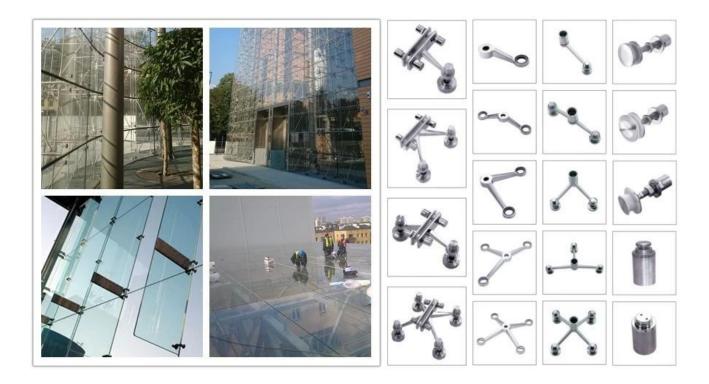

Facade glazing spider system fittings photo share, and you could see spider fittings which marked with orange color on project photo:

Generally, the professional install people will use machine install glass on the aluminum pr ofile, then use the spider, different location will use different kind of spider system, concer ning spider fittings have different types, please check with your Designer suggestion, make sure the weight load bearing could suitable for glass.