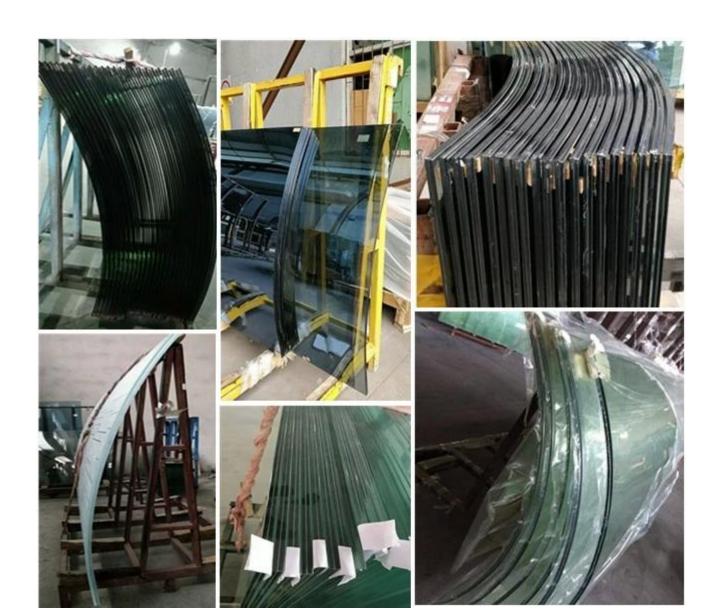

# About curved glass, as per to different customer's requirement, our factory have several production lines to meet it.

- 1. Mini radius around 680mm, the max ARC length 1650mm, max height 2440mm, perfect for making 5+5mm 6+6mm curved laminated glass; Radius around 800mm, perfect for 8+8mm laminated bent glass. etc.
- 2. Radius around 900mm for 10mm, the max ARC length 2200mm, max height 3300mm.
- 3. Radius around 6000mm or above, the max ARC length 3300mm, max height 13000mm.
- 4. Radius around 485mm, the max ARC length 1500mm, max height 2400mm. etc.

### Colored reflective laminated curved glass

Curved glass production line

Curved toughened laminated glass factory