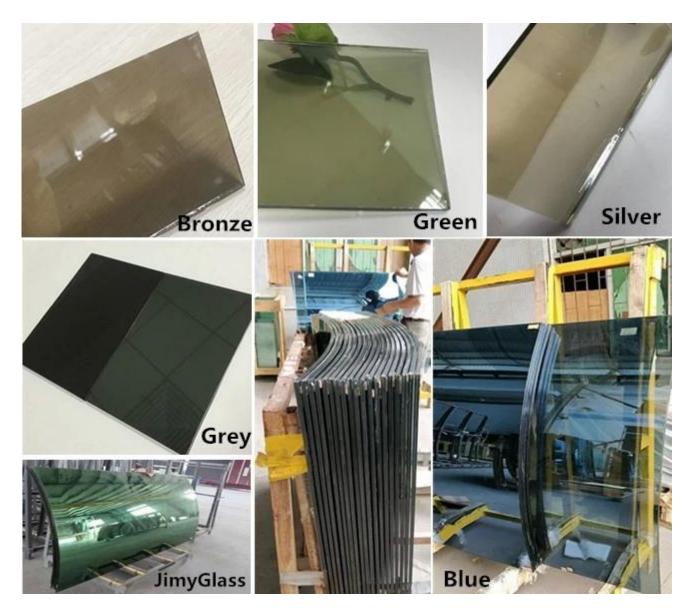

#### The specifications of colored reflective laminated curved glass:

- -Glass thickness available in: 4+4mm 5+5mm 6+6mm 8+8mm ...
- -Glass radius: min radius around 680mm, the max ARC length 1650mm, the max height 2440mm.
- -Glass color: ford blue reflective laminated curved glass, dark blue coated laminated bent glass, bronze coated safety laminated glass, curved black reflective laminated glass, F green laminated curved glass, dark green laminated curved glass, etc.

The most popular colored reflective laminated glass we do as below:

- -Ford blue reflective laminated glass in flat or curved shape 4+4mm 5+5mm 6+6mm
- -Black reflective laminated glass in flat or curved shape 4+4mm 5+5mm 6+6mm 8+8mm...
- -Flat curved bronze coated safety laminated glass 4+4mm 5+5mm 6+6mm
- -Green reflective safety laminated glass 4+4mm 5+5mm 6+6mm Etc.