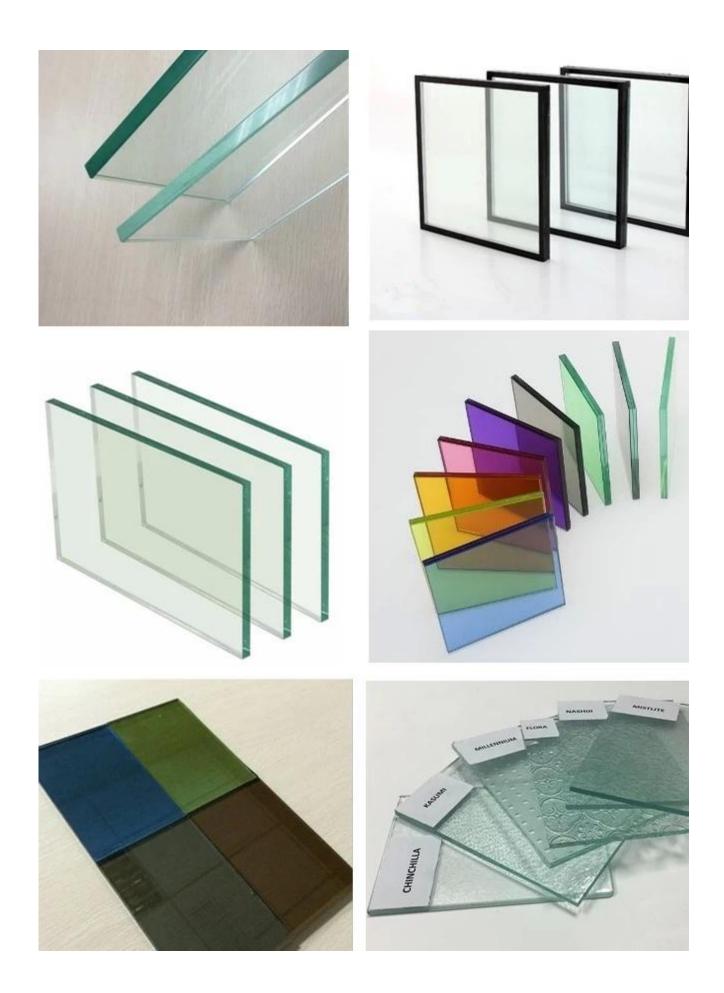

Are used: clear float glass, ultra clear low-iron glass, tinted float glass, solar reflective glass, tempered glass, wine glass, safety glass Low E, laminated glass, curved glass could be that type of window glass, acid etched glass, insulated glass and reflective glass, and new technology glass anti-DLC film like smart glass, etc.

<u>Clear float glass</u> High transparency, make sure plenty of light can pass through Windows.

<u>Pattern glass</u> and frosted glass allow high light transmission, but to protect the privacy of the translucent appearance.

**Color tinted glass and reflective glass** good for solar control and energy saving.

**Insulated glass** -Heatproof and soundproof function.

**Tempered glass or laminated glass** highest safety glass, humans are harmless and a certain anti-theft function.

<u>PDLC film smart glass</u> that change of control voltage between clear and opaque-of-a-feature, a smart laminated glass, let the smart window.