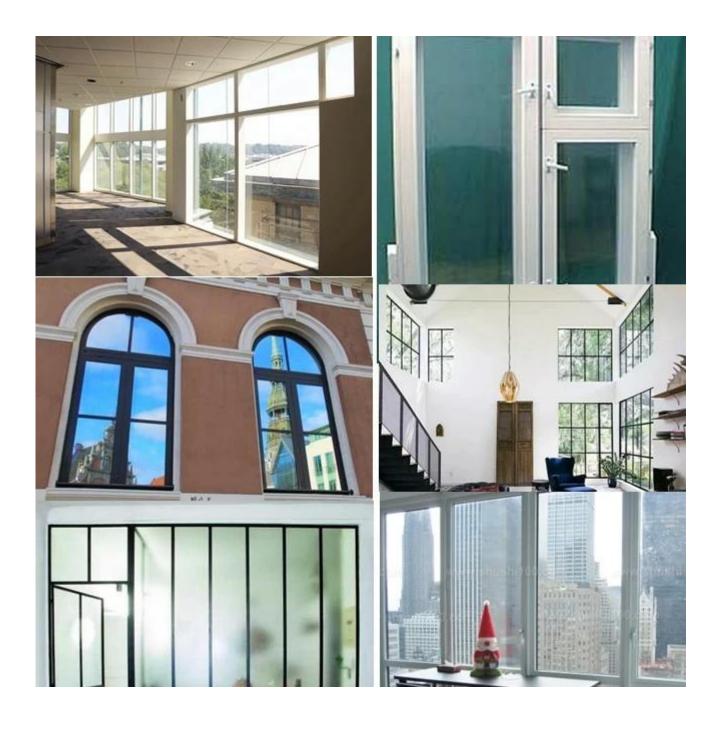

## China glass manufacturer supply good quality glass to use various functional requirement window

Glass is a very simple application using windows. Why choose to make glass windows? We all know that the glass high light transmission properties, low cost, select the diversification etc to like benefits. Anti-theft, energy saving, and decorative features as well.

Are used: clear float glass, ultra clear low-iron glass, tinted float glass, solar reflective glass, tempered glass, wine glass, safety glass Low E, laminated glass, curved glass could be that type of window glass, acid etched glass, insulated glass and reflective glass, and new technology glass anti-DLC film like smart glass, etc.