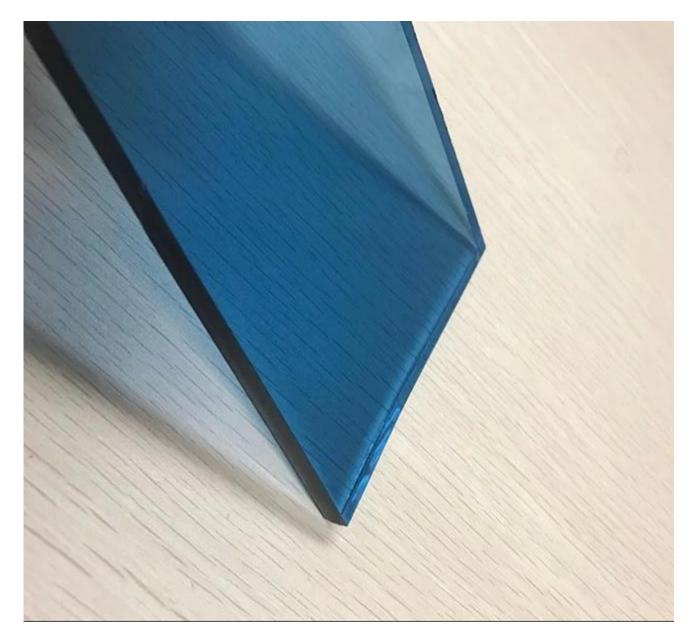

## Introduction about 8mm Ford blue tinted glass

8mm Ford blue<u>tinted glass</u> is produced by adding metal oxides to float glass during manufacture. It's also named 8mm Ford blue float glass, 8mm light blue color tinted glass. Because tinted glass reduces the amount of light transmitted, it also absorbs the solar energy. This added heat causes themal stress which may affect the glass. It is a kind of energy-saving decorative glass that can absorb heat rays in the sun and maintain good transparency. Also called colored heat-absorbing glass which is widely used for construction industry, for example: windows, doors, curtain wall, balcony, table tops, shelves, cabinet, etc.

### Characteristic of 8mm Ford blue tinted glass

1.8mm light blue tinted glass absorbs and re-radiates solar energy reducing heat and in can provide cost efficient climate control. Tinted glass also reduces sun glare and is aesthetically appealing.2.UV rays: 8mm Ford blue tinted float glass can reduce 80% of the transmission of harmful ultraviolet radiation.

### Picture of good quality 8mm Ford blue tinted float glass

Strong package of 8mm light blue tinted float glass

Factory show of blue color glass