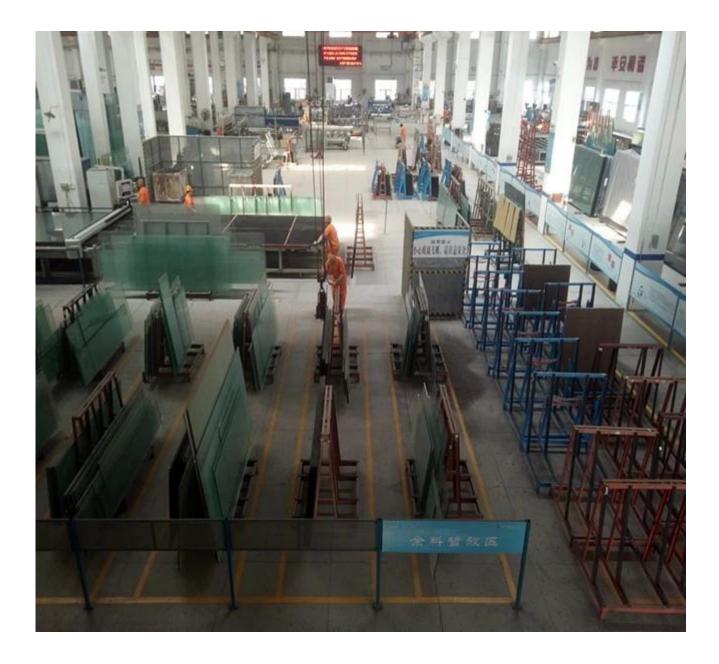

### Picture of good quality 8mm Ford blue tinted float glass

Strong package of 8mm light blue tinted float glass

Factory show of blue color glass