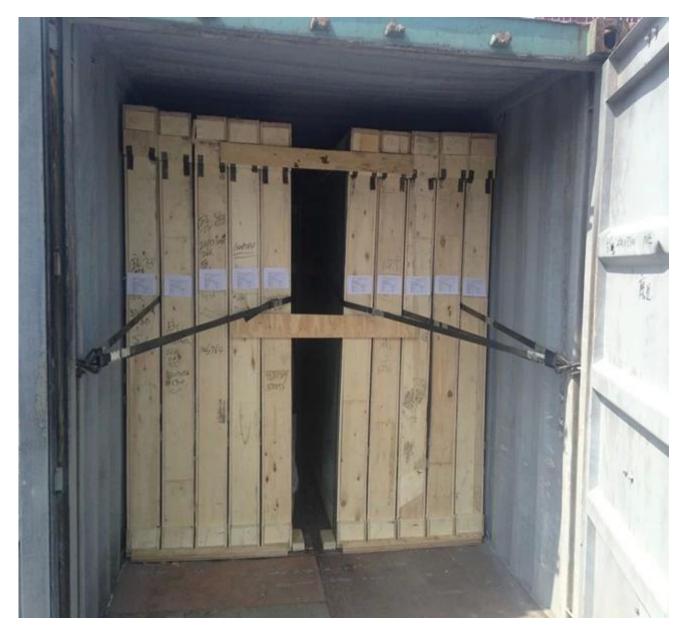

# Specification of 8mm light blue float glass

The standard size is 2140\*3300mm, 2250\*3300mm, 2140\*3660mm, 2440\*3660mm, etc, and customized size is accepted.

Production time: 7-15 days after order is confirmed. Payment Term: By TT or LC at sight Package: Strong export plywood crate with pearl wool Glass quality: AAAA grade, with ISO, CCC, CE certification

### Picture of good quality 8mm Ford blue tinted float glass

Strong package of 8mm light blue tinted float glass

Factory show of blue color glass