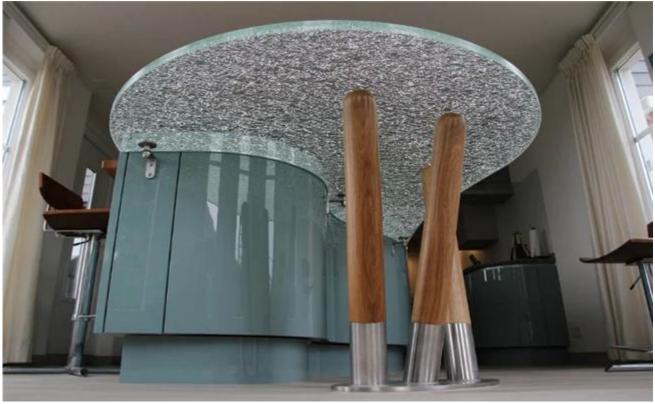

## Application of ice crack laminated glass

Laminated ice cracked glass as a kind of safety decorative <u>laminated glass</u>, widely used for glass worktops, glass splashback, <u>glass table top</u>, glass partition wall etc.

# Picture of cracked ice laminated glass