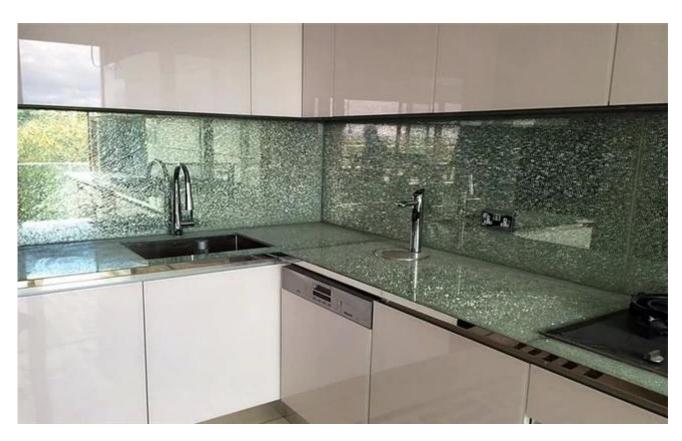

## Application of ice crack laminated glass

Laminated ice cracked glass as a kind of safety decorative <u>laminated glass</u>, widely used for glass worktops, glass splashback, <u>glass table top</u>, glass partition wall etc.

# Picture of cracked ice laminated glass