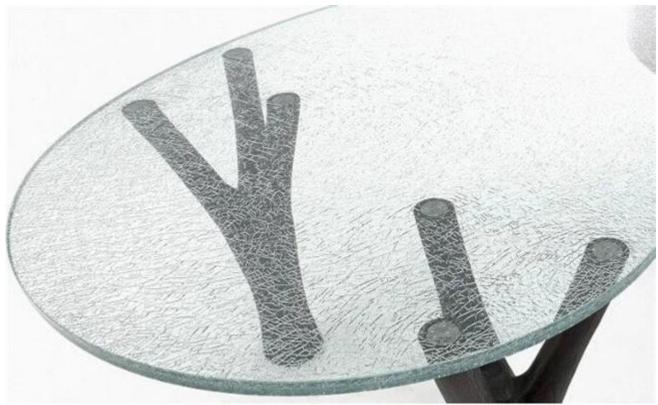

## Application of ice crack laminated glass

Laminated ice cracked glass as a kind of safety decorative <u>laminated glass</u>, widely used for glass worktops, glass splashback, <u>glass table top</u>, glass partition wall etc.

# Picture of cracked ice laminated glass