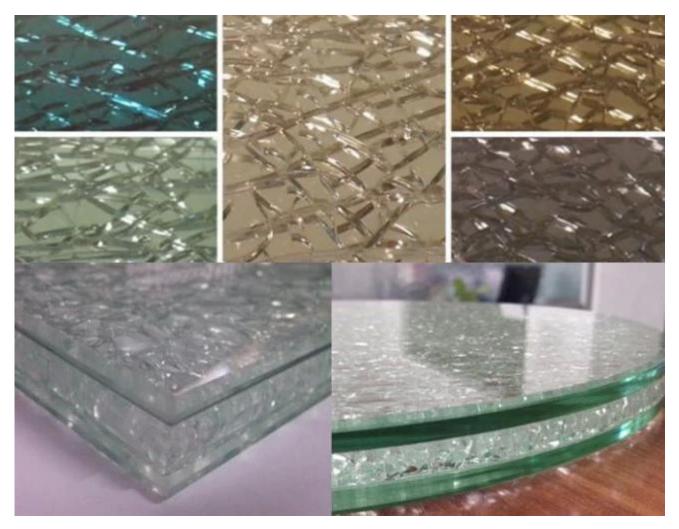

## What is ice crack laminated glass?

Cracked ice is a laminated specification consisting of 3 layers of glass sheets. The cracked glass itself is a layer of toughened glass. This toughened glass is shattered by a process which sits in the middle of the three glass sheets, sandwiched by two sheets glass either side of shattered piece. Ice crack glass is not only great art of building materials, while both UV, heat insulation, sound insulation, bulletproof and other features, the performance of the building was safe and generous, noble and extraordinary.

## **Specification:**

Combination: Ordinary glass + tempered glass(shattered by a process) + ordinary glass

Available thickness: 4+4+4mm, 5+5+5mm, 6+6+6mm, 8+8+8mm etc.

Available PVB size: multiply of 0.38mm

Interlayer type: PVB or SGP etc.

Single glass sheet: 4mm 5mm 6mm 8mm 10mm 12mm 15mm 19mm etc.

Edge work: flat edge( used mostly)

Color: clear, ulra clear, blue, grey, bronze, green etc. Size: Mini size 150\*300mm, Max size: 3000\*8000mm

# Picture of cracked ice laminated glass