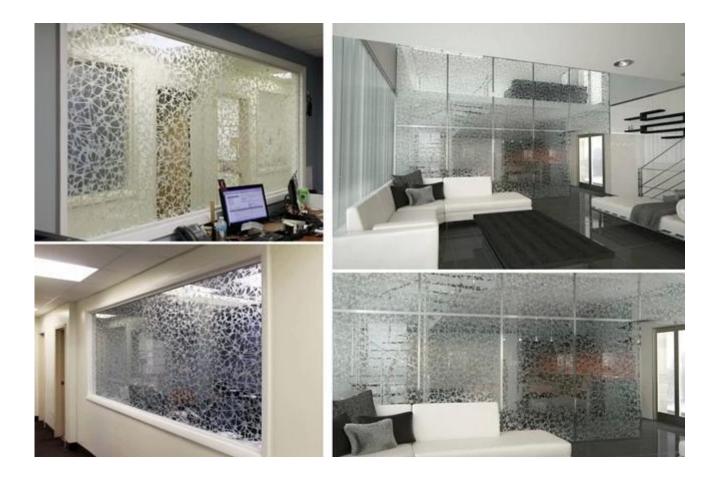

## High quality 12mm low iron double sided bird nest graphics frosted glass manufacturer

12mm low iron double acid etched bird nest pattern glass, use the <u>ultra-clear (low-iron) glass</u>, because of in a highly sought-after brightly, crystalline, can creative bright-colored, texture, and pattern decorative your building. The low iron double sided acid etched bird nest pattern glass has a very good privacy, gently diffuses the light and reduces glare, and minimizes continuous reflections. With designed to the bird-safe "2 x 4 rule", can be used to create bird-friendly exterior glass walls that curtail the risk of accidental bird collisions.

Acid etched pattern glass can be used to create <u>decorative glass</u> partitions, stair railings glass, <u>glass</u> <u>balustrades</u>, shower doors glass, glass ceilings, <u>glass door</u>s and glass windows, and expansive glass facades in all kinds of architectural applications and project types, including hospitality, retail, corporate, office, museum, exhibition hall and healthcare settings.

## Design with bird nest graphics frosted glass for wall and partition:

Other special design graphics acid etched glass apply for glass partition wall