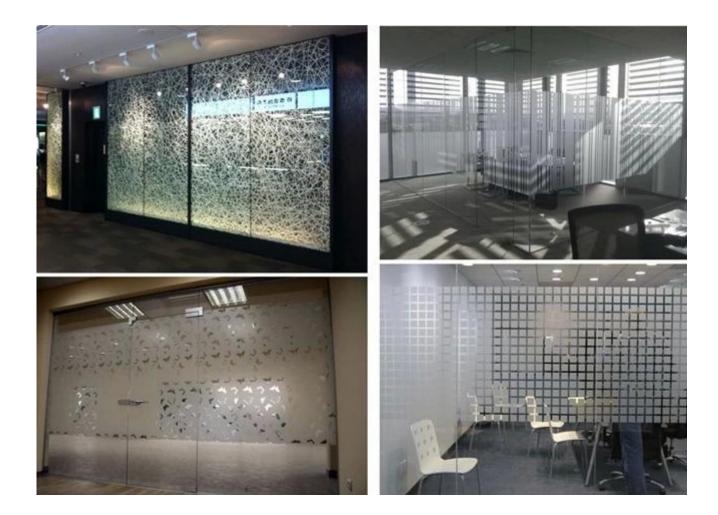

## Design with bird nest graphics frosted glass for wall and partition:

Other special design graphics acid etched glass apply for glass partition wall

Acid etched pattern glass can be used to create <u>decorative glass</u> partitions, stair railings glass, <u>glass</u> <u>balustrades</u>, shower doors glass, glass ceilings, <u>glass door</u>s and glass windows, and expansive glass facades in all kinds of architectural applications and project types, including hospitality, retail, corporate, office, museum, exhibition hall and healthcare settings.