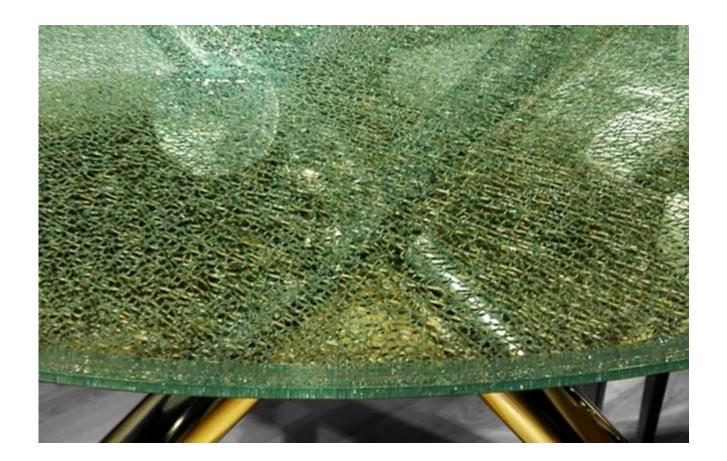

# 5/8"(15mm)and 3/4(19mm) Ice cracked tempered laminated glass table top from China

**Ice cracked decorative glass countertops** is made by three panel of normal <u>clear float glass</u> or low iron float glass/ <u>ultra clear float glass</u>, frosted glass, tinted glass, painted glass, etc. <u>tempered glass</u> shatters when it breaks, limiting the risk of injury. After laminated together, creating a stunning piece of glass art that you can display anywhere in your home/office, shop, etc.

#### **Colored Ice Cracked glass for table tops:**

Extra clear crackle glass table tops:

Clear crackled tempered glass table tops: