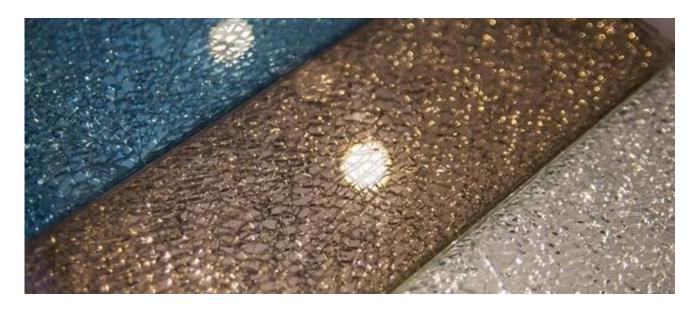

Cracked Glass table top is available in two thicknesses, 5/8''(15mm) and 3/4''(19mm). And is available in different color, such as yellow, blue, bronze, etc. We can customized in various shape as per your design. For more information, warm welcome to contact us to discussion more any time.

## Ice cracked hardened glass table tops

- 1. Available thickness: 15mm,19mm,etc
- 2. Available in any color such as clear, black, blue, green, bronze, pink etc.
- 3. Available size: Max size is 3000\*8000mm, min size is 150\*300mm
- 4. Can be custom in a variety of shapes: round, oval, square, rectangle, racetrack and octagon etc.
- 5. Can be custom with finished edges: flat polished edges, round polished edges, beveled edges, OG edges, etc.
- 6.Can be custom with safety corner: clip corner, radius corner, eased corner, etc.

#### **Colored Ice Cracked glass for table tops:**

Extra clear crackle glass table tops:

Clear crackled tempered glass table tops: