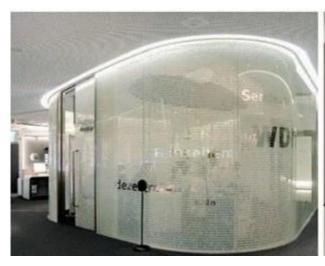

## China 10mm ultra clear silk screen printed laminated glass factory

Low iron Ceramic Pattern Printed curved tempered laminated glass which made by two pieces of high quality 5mm low iron Ceramic Pattern Printed tempered glass bonder with 4 layer PVB film. Used the low iron glass to make Ceramic Pattern Printed glass, its looks more beautiful and bright on the color and pattern. And makes look more high quality, more upscale.

# JIMYGLASS custom the Low iron Ceramic Pattern Printed curved tempered laminated glass

Some of our production machine:

Low iron Ceramic Pattern Printed curved tempered laminated glass application