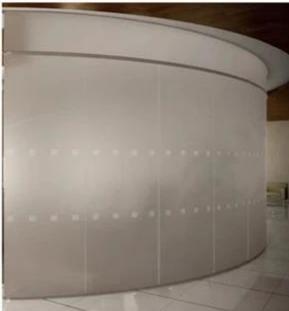

## China 10mm ultra clear silk screen printed laminated glass factory

Low iron Ceramic Pattern Printed curved tempered laminated glass which made by two pieces of high quality 5mm low iron Ceramic Pattern Printed tempered glass bonder with 4 layer PVB film. Used the low iron glass to make Ceramic Pattern Printed glass, its looks more beautiful and bright on the color and pattern. And makes look more high quality, more upscale.

# JIMYGLASS custom the Low iron Ceramic Pattern Printed curved tempered laminated glass

Some of our production machine:

Low iron Ceramic Pattern Printed curved tempered laminated glass application