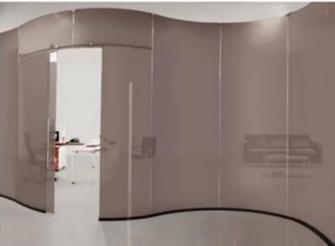

## China 10mm ultra clear silk screen printed laminated glass factory

Low iron Ceramic Pattern Printed curved tempered laminated glass which made by two pieces of high quality 5mm low iron Ceramic Pattern Printed tempered glass bonder with 4 layer PVB film. Used the low iron glass to make Ceramic Pattern Printed glass, its looks more beautiful and bright on the color and pattern. And makes look more high quality, more upscale.

# JIMYGLASS custom the Low iron Ceramic Pattern Printed curved tempered laminated glass

Some of our production machine:

Low iron Ceramic Pattern Printed curved tempered laminated glass application