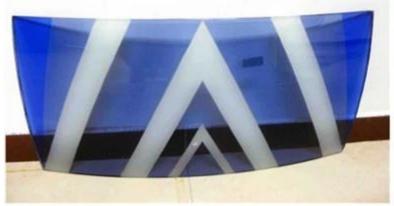

## China 10mm ultra clear silk screen printed laminated glass factory

Low iron Ceramic Pattern Printed curved tempered laminated glass which made by two pieces of high quality 5mm low iron Ceramic Pattern Printed tempered glass bonder with 4 layer PVB film. Used the low iron glass to make Ceramic Pattern Printed glass, its looks more beautiful and bright on the color and pattern. And makes look more high quality, more upscale.

# JIMYGLASS custom the Low iron Ceramic Pattern Printed curved tempered laminated glass

Some of our production machine:

Low iron Ceramic Pattern Printed curved tempered laminated glass application