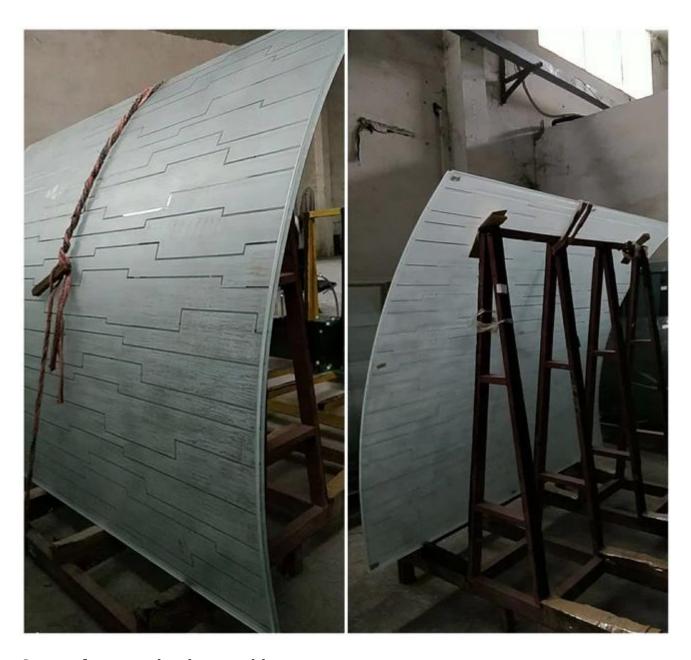

## China 10mm ultra clear silk screen printed laminated glass factory

Low iron Ceramic Pattern Printed curved tempered laminated glass which made by two pieces of high quality 5mm low iron Ceramic Pattern Printed tempered glass bonder with 4 layer PVB film. Used the low iron glass to make Ceramic Pattern Printed glass, its looks more beautiful and bright on the color and pattern. And makes look more high quality, more upscale.

### **Specifications**

| Shape              | Curve                                                                                                                                                                                                                                                                                                                                                                                          |
|--------------------|------------------------------------------------------------------------------------------------------------------------------------------------------------------------------------------------------------------------------------------------------------------------------------------------------------------------------------------------------------------------------------------------|
| Processing         | Polished edge,Drill holes, Cut notches, Silkscreen, Painted, Frosted, Acid etched, etc.                                                                                                                                                                                                                                                                                                        |
| Size               | Max:3000*12000mm;Mini:300*300mm;Minimum radius:500mm<br>Max length of arc 1350mm(R<1200, H<2370) 2400mm(R>1200)<br>3600mm(R>1200 H<2370)                                                                                                                                                                                                                                                       |
| PVB / SGP<br>Color | Clear, Green, Blue, Bronze, Grey, Milky white ,pink, red, etc.                                                                                                                                                                                                                                                                                                                                 |
| Glass<br>Color     | Clear, Extra Clear, French Green, Dark Green, Ford Blue, Dark Blue, Bronze, Euro Grey etc.                                                                                                                                                                                                                                                                                                     |
| Glass Type         | Common curved laminated glass, curved tempered laminated glass, Coated curved laminated glass, Low-E curved laminated glass, Ceramic Pattern Printed/ Silkscreen curved laminated glass, Bulletproof curved laminated glass, Fireproof curved laminated glass, AR curved laminated glass, Wire curved laminated glass, Metal mesh curved laminated glass, Frosted curved laminated glass, etc. |
| Thickness          | 5+0.76+5mm, 5+1.52+5mm ,6+0.76+6mm, 8+1.14+8mm, 10+1.52+10mm, etc.                                                                                                                                                                                                                                                                                                                             |
| Quality            | Meet a criterion of the National GB / 9962-1999 & CE,SGCC                                                                                                                                                                                                                                                                                                                                      |