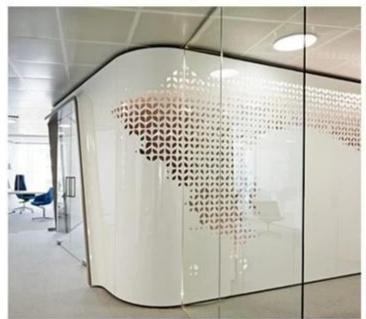

## China 10mm ultra clear silk screen printed laminated glass factory

Low iron Ceramic Pattern Printed curved tempered laminated glass which made by two pieces of high quality 5mm low iron Ceramic Pattern Printed tempered glass bonder with 4 layer PVB film. Used the low iron glass to make Ceramic Pattern Printed glass, its looks more beautiful and bright on the color and pattern. And makes look more high quality, more upscale.

# JIMYGLASS custom the Low iron Ceramic Pattern Printed curved tempered laminated glass

Some of our production machine:

Low iron Ceramic Pattern Printed curved tempered laminated glass application