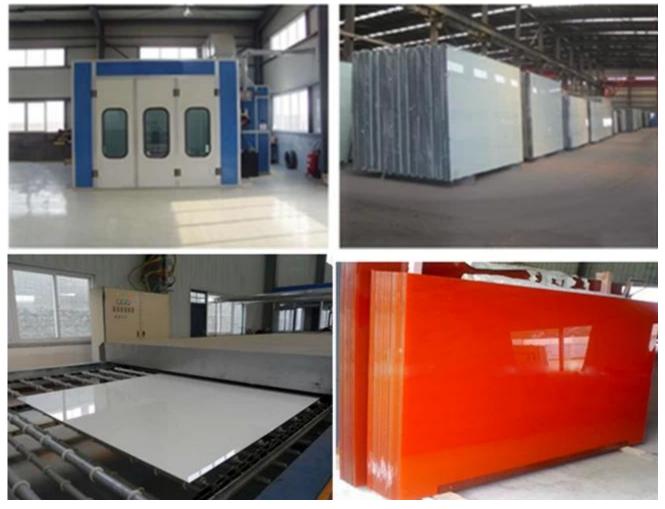

hape: Round, rectangle, square, ellipse, race track oval, irregular shape
- Edge: Flat polished edges, round polished edges, beveled edges, OG edges, etc.
- **Corner:** Clip corner, radius corner, eased corner, etc.
- Many others.

#### What shape of table top glass JIMY could produce?

- Round glass table tops
- Rectangle glass table tops
- Square glass table tops
- Ellipse glass table tops
- Race track oval glass table tops
- Other irregular shapes

#### Where is the table top glass used?

- Home dining table and kitchen counter
- Coffee table and tea table
- Restaurant table and hotel room table
- Conference room table and meeting room table
- Many others

### Lacquered glass table tops edge and corner treatment:



Various Color Lacquered Glass For Glass Tops



# **Our Production:**



Safety Stronger Packing And Loading: