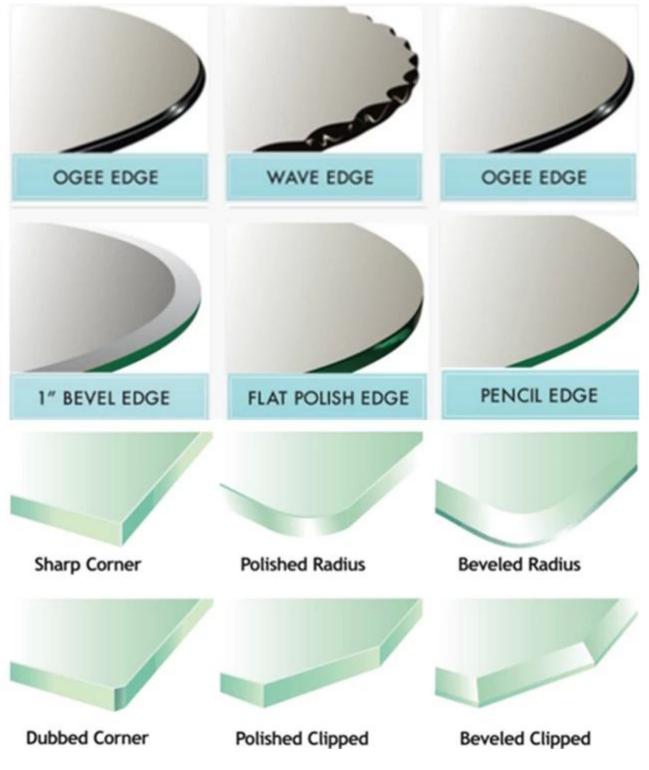

#### Lacquer Glass table top which we can processed for you as follow:

- Glass thickness: 5mm 6mm 8mm 10mm 12mm 15mm 19mm Thickness dimension tolerance: ±0.2mm Size dimension tolerance: ±0.5mm
- Shape: Round, rectangle, square, ellipse, race track oval, irregular shape
- Edge: Flat polished edges, round polished edges, beveled edges, OG edges, etc.
- **Corner:** Clip corner, radius corner, eased corner, etc.
- Many others.

### Lacquered glass table tops edge and corner treatment:

Various Color Lacquered Glass For Glass Tops