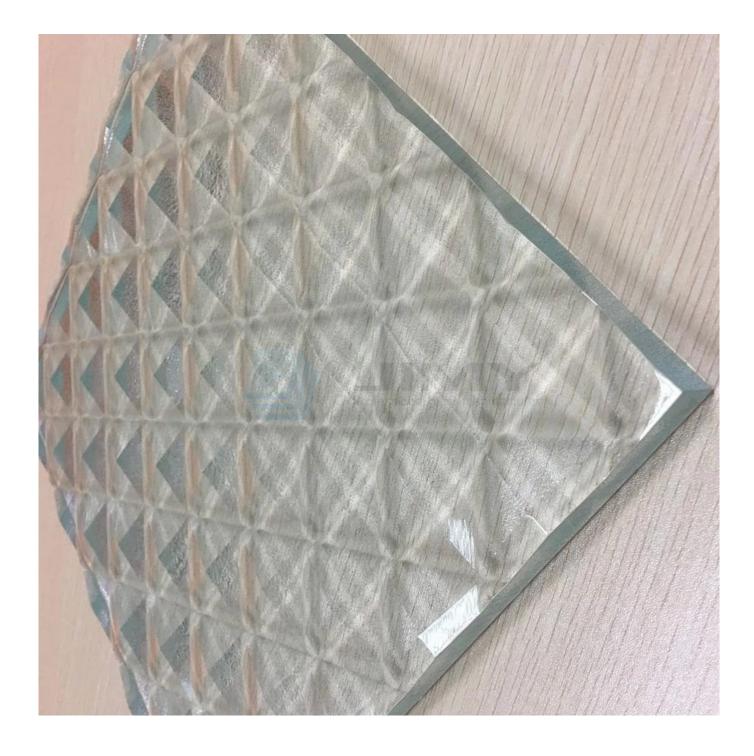

# China best quality engraving diamond-shaped V-Groove cut glass manufacturers

The **beveled diamond leaded glass** is a popular design <u>decorative glass</u> for interior building, diamond pattern/ diamond shaped glass which very favorite by the designer and owner used for glass walls glass door and glass window in hotel, villa, commerical building and so on. Normally the thickness can choose of 6mm, 8mm, 10mm, 12mm, 15mm, 19mm, can been in monolithic tempered glass or been double layer tempered laminated glass if you're need more safety and stronger. Normally used the clear float glass and <u>ultra clear float glass</u> to engraving the pattern design, you can specify the size, color, orientation, shape, in fact, you can specify any customization design as your desire to send us the design drawing details, we can 100% reproduction on the glass for you.

# Details of engraving decorative glass

| Item           | Engraving decorative carving beveled glass                             |
|----------------|------------------------------------------------------------------------|
| Original glass | Clear float glass, ultra clear float glass/ low iron float glass       |
| Thickness      | 6mm,8mm, 10mm, 12mm, 15mm, 19mm,                                       |
| Pattern design | diamond-shape, stripe fluted/ribbed/ drop-shaped U-shape, V-shape,etc. |
| Size           | Customized size as per customer demand                                 |
| Grooved depth  | 4mm-7mm                                                                |
| Application    | dividers, partition wall glass, glass door, glass window,etc           |