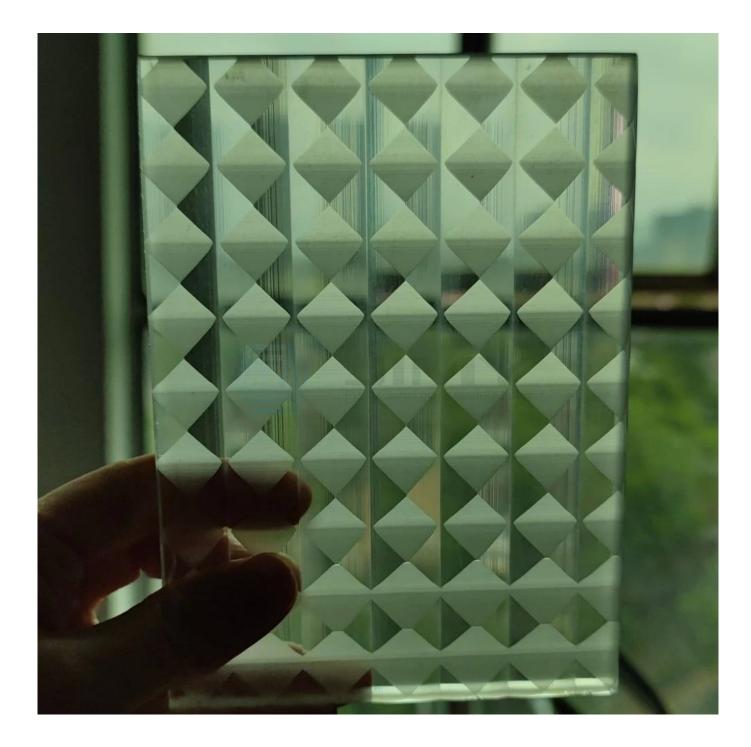

# China best quality engraving diamond-shaped V-Groove cut glass manufacturers

The **beveled diamond leaded glass** is a popular design <u>decorative glass</u> for interior building, diamond pattern/ diamond shaped glass which very favorite by the designer and owner used for glass walls glass door and glass window in hotel, villa, commerical building and so on. Normally the thickness can choose of 6mm, 8mm, 10mm, 12mm, 15mm, 19mm, can been in monolithic tempered glass or been double layer tempered laminated glass if you're need more safety and stronger. Normally used the clear float glass and <u>ultra clear float glass</u> to engraving the pattern design, you can specify the size, color, orientation, shape, in fact, you can specify any customization design as your desire to send us the design drawing details, we can 100% reproduction on the glass for you.

# Details of engraving decorative glass

| Item           | Engraving decorative carving beveled glass                             |
|----------------|------------------------------------------------------------------------|
| Original glass | Clear float glass, ultra clear float glass/ low iron float glass       |
| Thickness      | 6mm,8mm, 10mm, 12mm, 15mm, 19mm,                                       |
| Pattern design | diamond-shape, stripe fluted/ribbed/ drop-shaped U-shape, V-shape,etc. |
| Size           | Customized size as per customer demand                                 |
| Grooved depth  | 4mm-7mm                                                                |
| Application    | dividers, partition wall glass, glass door, glass window,etc           |