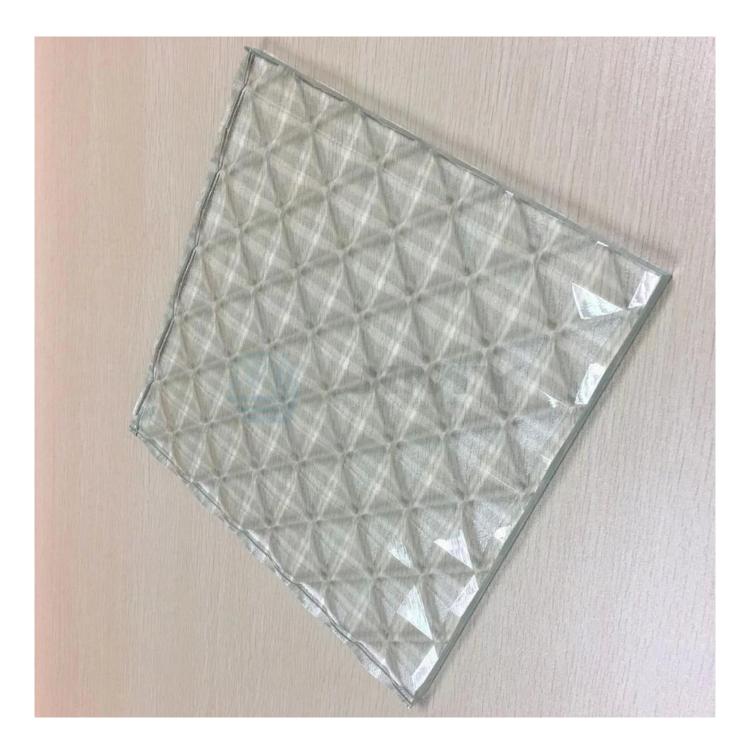

# China best quality engraving diamond-shaped V-Groove cut glass manufacturers

The **beveled diamond leaded glass** is a popular design <u>decorative glass</u> for interior building, diamond pattern/ diamond shaped glass which very favorite by the designer and owner used for glass walls glass door and glass window in hotel, villa, commerical building and so on. Normally the thickness can choose of 6mm, 8mm, 10mm, 12mm, 15mm, 19mm, can been in monolithic tempered glass or been double layer tempered laminated glass if you're need more safety and stronger. Normally used the clear float glass and <u>ultra clear float glass</u> to engraving the pattern design, you can specify the size, color, orientation, shape, in fact, you can specify any customization design as your desire to send us the design drawing details, we can 100% reproduction on the glass for you.

# Details of engraving decorative glass

| Item           | Engraving decorative carving beveled glass                             |
|----------------|------------------------------------------------------------------------|
| Original glass | Clear float glass, ultra clear float glass/ low iron float glass       |
| Thickness      | 6mm,8mm, 10mm, 12mm, 15mm, 19mm,                                       |
| Pattern design | diamond-shape, stripe fluted/ribbed/ drop-shaped U-shape, V-shape,etc. |
| Size           | Customized size as per customer demand                                 |
| Grooved depth  | 4mm-7mm                                                                |
| Application    | dividers, partition wall glass, glass door, glass window,etc           |