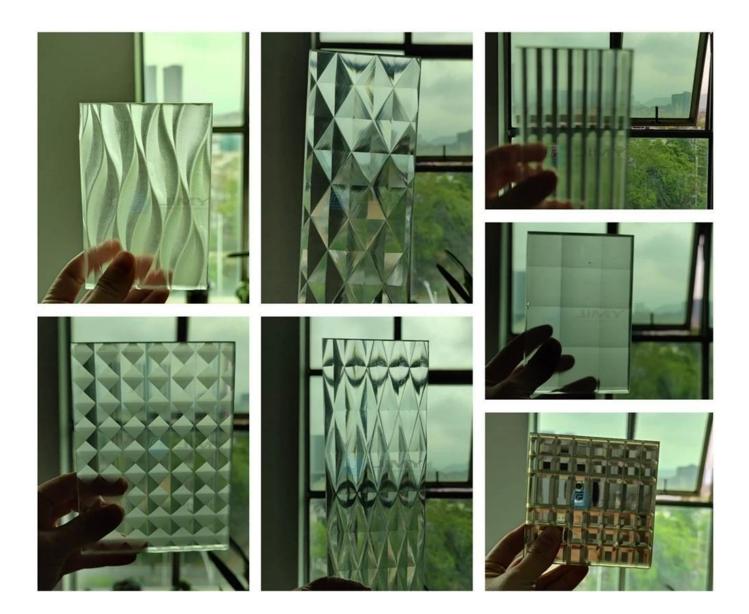

## Engraving various design pattern glass as per project required

High quality engraving glass carving pattern glass for glass window, glass door, glass partition wall,etc

# Details of engraving decorative glass

| Item           | Engraving decorative carving beveled glass                             |
|----------------|------------------------------------------------------------------------|
| Original glass | Clear float glass, ultra clear float glass/ low iron float glass       |
| Thickness      | 6mm,8mm, 10mm, 12mm, 15mm, 19mm,                                       |
| Pattern design | diamond-shape, stripe fluted/ribbed/ drop-shaped U-shape, V-shape,etc. |
| Size           | Customized size as per customer demand                                 |
| Grooved depth  | 4mm-7mm                                                                |
| Application    | dividers, partition wall glass, glass door, glass window,etc           |