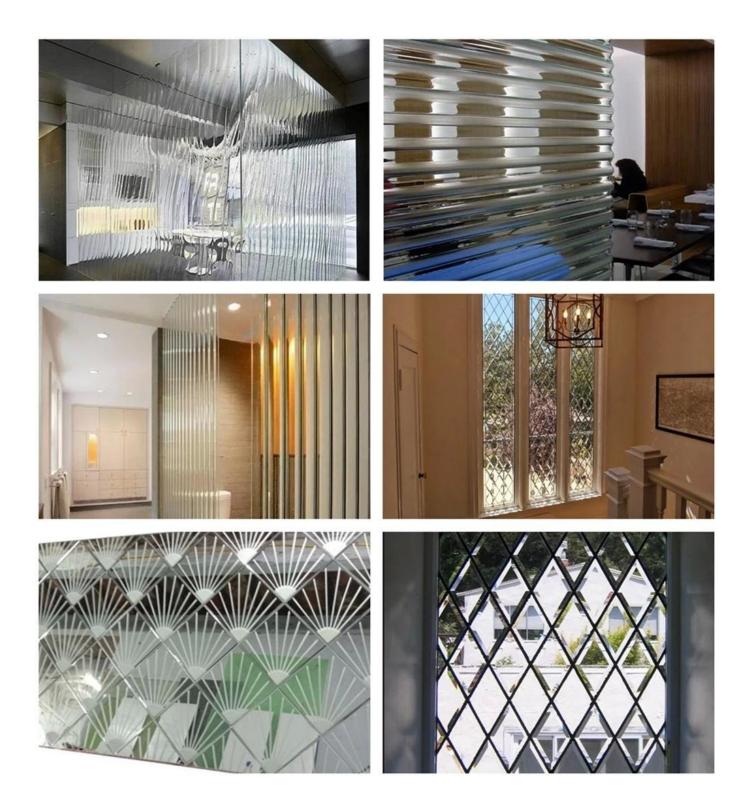

# China best quality engraving diamond-shaped V-Groove cut glass manufacturers

The **beveled diamond leaded glass** is a popular design <u>decorative glass</u> for interior building, diamond pattern/ diamond shaped glass which very favorite by the designer and owner used for glass walls glass door and glass window in hotel, villa, commerical building and so on. Normally the thickness can choose of 6mm, 8mm, 10mm, 12mm, 15mm, 19mm, can been in monolithic tempered glass or been double layer tempered laminated glass if you're need more safety and stronger. Normally used the clear float glass and <u>ultra clear float glass</u> to engraving the pattern design, you can specify the size, color, orientation, shape, in fact, you can specify any customization design as your desire to send us the design drawing details, we can 100% reproduction on the glass for you.

**JIMY GLASS factory** As a professional glass suppliers in China we are with many years experienced on customized various type decorative glass, used engraving technical can engraving the lines and shapes on glass, for **V-Groove cut glass** can be made on a number of glass like the clear float glass, extra clear float glass, tinted glass, <u>acid etched frosted glass</u>, mirror, etc. Its available various design pattern design according to your demand.

# Details of engraving decorative glass

| Item           | Engraving decorative carving beveled glass                             |
|----------------|------------------------------------------------------------------------|
| Original glass | Clear float glass, ultra clear float glass/ low iron float glass       |
| Thickness      | 6mm,8mm, 10mm, 12mm, 15mm, 19mm,                                       |
| Pattern design | diamond-shape, stripe fluted/ribbed/ drop-shaped U-shape, V-shape,etc. |
| Size           | Customized size as per customer demand                                 |
| Grooved depth  | 4mm-7mm                                                                |
| Application    | dividers, partition wall glass, glass door, glass window,etc           |

## Engraving various design pattern glass as per project required

High quality engraving glass carving pattern glass for glass window, glass door, glass partition wall,etc