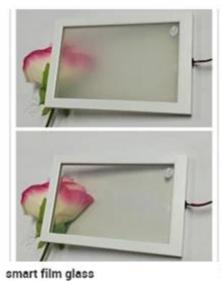

#### We can types smart film and finsihed smart film products as per required

The complete smart film with glass, after installed can directly used

Normal self smart film

which can directly glue outside of the already installed glass window and door, etc

We are professional produce the types smart film include of the self-

adhesion film, middle used PDLC film for laminated smart glass, and <u>finished smart film glass</u> which include of the smart film and glass together, we can satisfy your any required.