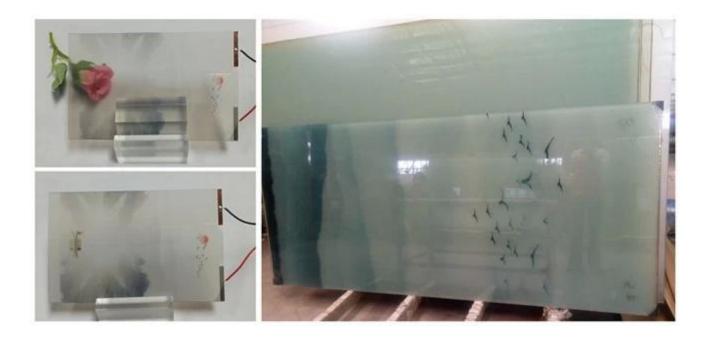

After our research and development department effort, we can printed design patterns on the smart film, we can customize as per required design on smart film, to make your building more special and unique, to let the building integrated with nature, make living more better and comfortable.

smart film with printed pattern design smart film can printed any pattern design as per desire

We are professional produce the types smart film include of the self-

adhesion film, middle used PDLC film for laminated smart glass, and <u>finished smart film glass</u> which include of the smart film and glass together, we can satisfy your any required.