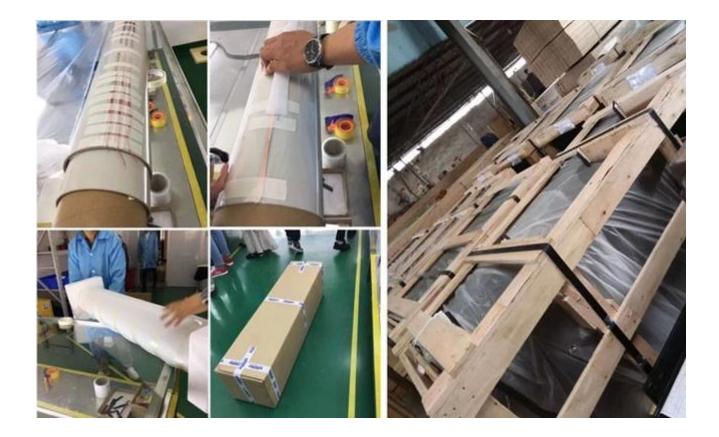

No matter finally used small cut to size smart film, or selling in a roller smart magic film al I are packing inside of carton box and the outside with the standard export plywood crate