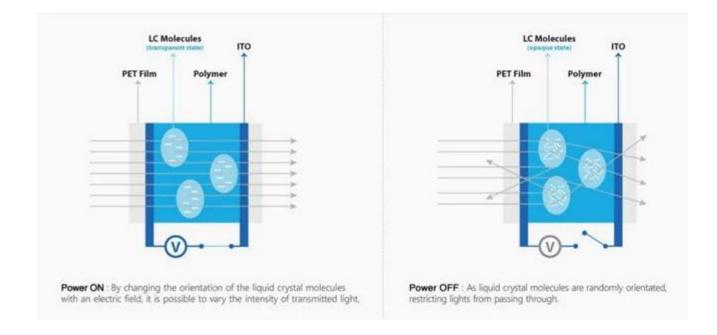

## How it is works of smart film?

When the magic glass is turned off, the LCD molecules in the electronically controlled smart glass will appear irregularly dispersed. At this time, the PDLC film glass will be appearance light transmittance but opaque . When the magic glass was powered on, the inside LCD molecules are stacking, and light can transmittance freely , the smart glass are transparent. The Control method of magic glass : manual work , remote switch or according to customer requirements