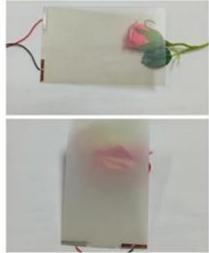

## How it is works of smart film?

When the magic glass is turned off, the LCD molecules in the electronically controlled smart glass will appear irregularly dispersed. At this time, the PDLC film glass will be appearance light transmittance but opaque . When the magic glass was powered on, the inside LCD molecules are stacking, and light can transmittance freely , the smart glass are transparent. The Control method of magic glass : manual work , remote switch or according to customer requirements