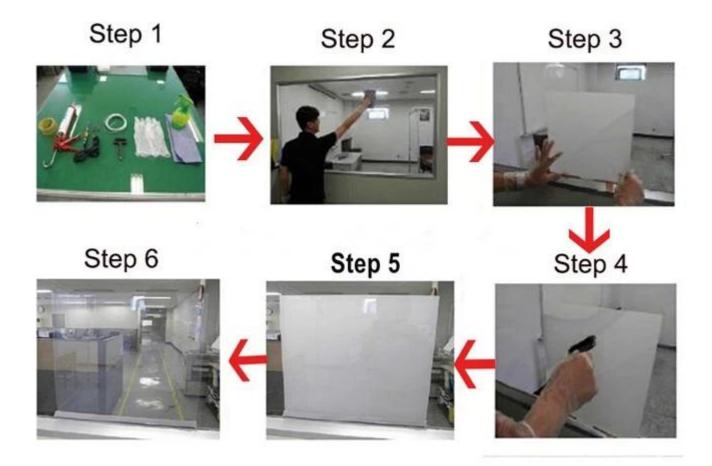

s of smart film?



When the magic glass is turned off, the LCD molecules in the electronically controlled smart glass will appear irregularly dispersed. At this time, the PDLC film glass will be appearance light transmittance but opaque . When the magic glass was powered on, the inside LCD molecules are stacking, and light can transmittance freely , the smart glass are transparent. The Control method of magic glass : manual work , remote switch or according to customer requirements

We are professional produce the types smart film include of the self-

adhesion film, middle used PDLC film for laminated smart glass, and <u>finished smart film glass</u> which include of the smart film and glass together, we can satisfy your any required.



#### How to installed the magic smart PDLC film?



# Advantages of Digital printed PDLC smart magic film

- 1. Flexible and easily be trimmed on site
- 2. Its hygienic and easy to cleaning, dust-free and therefore anti-allergic
- 3. its not subject to interior trends and timeless
- 4.easy to remove without damaging the glass
- 5. Sustainable, good for the environment

6. Reduces the materials-consumption used to make curtains, shutters, blinds, projection screens and dry erase boards

7. Through high temperature printing technology printed the pattern on the film, the pattern will permanently attached to the film and not falling off

No matter finally used small cut to size smart film, or selling in a roller smart magic film al I are packing inside of carton box and the outside with the standard export plywood crate