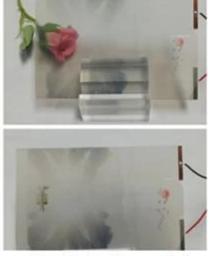

## How it is works of smart film?

When the magic glass is turned off, the LCD molecules in the electronically controlled smart glass will appear irregularly dispersed. At this time, the PDLC film glass will be appearance light transmittance but opaque . When the magic glass was powered on, the inside LCD molecules are stacking, and light can transmittance freely , the smart glass are transparent. The Control method of magic glass : manual work , remote switch or according to customer requirements