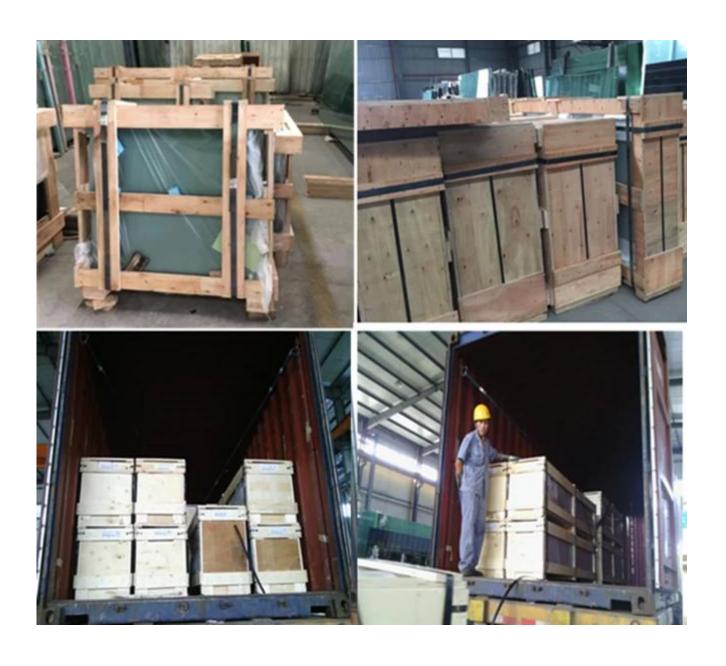

# Safety three layer Laminated Glass, four-layer laminated glass, five-layer laminated glass

**Our Laminated Glass Production Line:** 

Our safety packing and loading:

MULTI-LAYER LAMINATED GLASS USED FOR STIAR, RAILING, FLOOR, BALUSTRADE