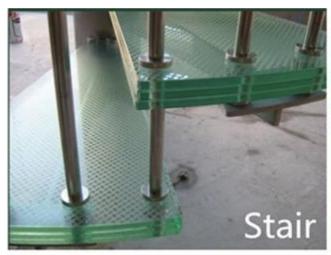

# Safety three layer Laminated Glass, four-layer laminated glass, five-layer laminated glass

**Our Laminated Glass Production Line:** 

Our safety packing and loading:

MULTI-LAYER LAMINATED GLASS USED FOR STIAR, RAILING, FLOOR, BALUSTRADE