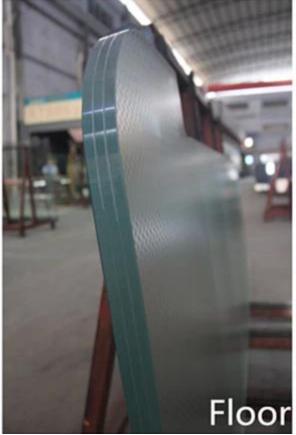

# Safety three layer Laminated Glass, four-layer laminated glass, five-layer laminated glass

**Our Laminated Glass Production Line:** 

Our safety packing and loading:

MULTI-LAYER LAMINATED GLASS USED FOR STIAR, RAILING, FLOOR, BALUSTRADE