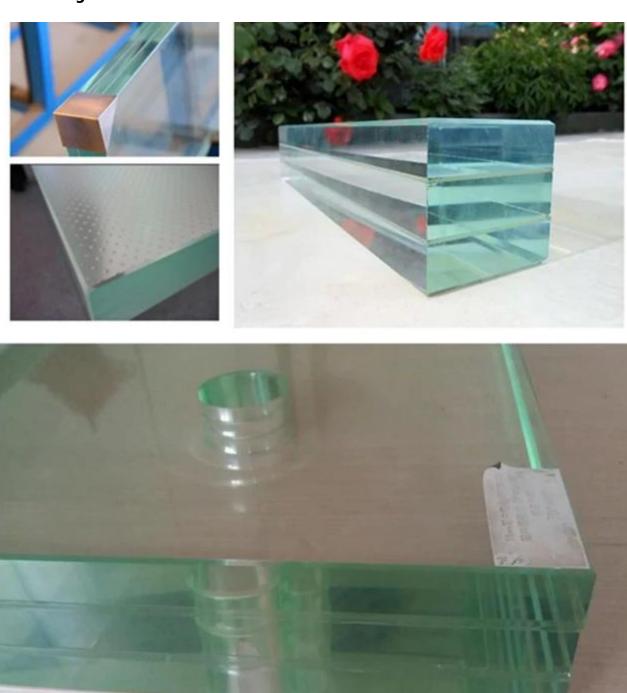

#### **Specification:**

Original glass/raw glass: clear float glass, low iron float glass, tinted glass, reflective glass,

Acid etched glass, low e glass, etc.

Glass thickness: 6+6+6, 8+8+8, 10+10+10,12+12+12,15+15+15,19+19+19 etc.

Max size: 3300x12000mm

Processed: cut to size, drilling holes, notch/cutout, polished edge, corner edge, logo printed,etc.

Glass type: Multilayer transparent laminated glass, Multilayer colorless laminated glass, Multilayer low iron laminated glass, Multilayer tinted laminated glass, Multilayer reflective laminated glass, Multilayer acid etched laminated glass, etc.

#### **Features**

- 1. Safety: Tempered Laminated glass when broken by impact after installation in buildings, it will still remain in the original frame. Persons inside and outside the buildings will not be hurt by splashing glass fragments.
- 2. Hurricane and Earthquake Resistance: Even if glass is broken, it will not fall down on the ground. It will stay at the original place.
- 3. Explosion and Bullet Resistance: Multilayer tempered laminated glass is produced for different class of bullet/explosion resistance glass.
- 4. Anti-ultraviolet Radiation: It is very effective in blocking ultraviolet rays from the sunlight. A blocking rate as high as 99% can be achieved.
- 5. Noise Reduction: PVB film can insulate and absorb sound so as to reduce noise.