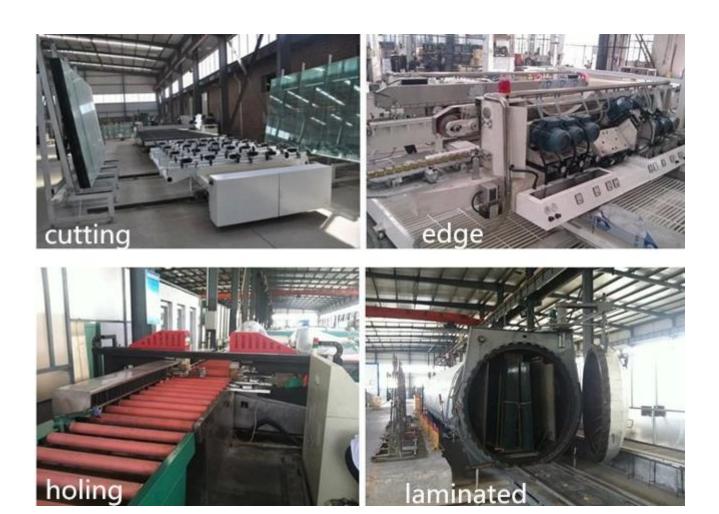

# Safety three layer Laminated Glass, four-layer laminated glass, five-layer laminated glass

**Our Laminated Glass Production Line:** 

Our safety packing and loading:

MULTI-LAYER LAMINATED GLASS USED FOR STIAR, RAILING, FLOOR, BALUSTRADE