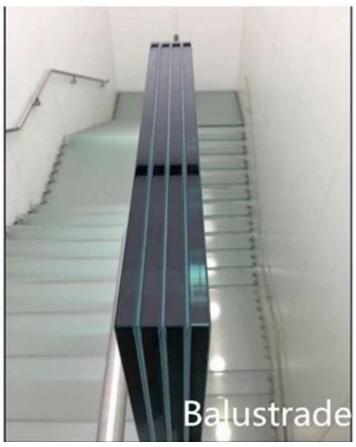

# Safety three layer Laminated Glass, four-layer laminated glass, five-layer laminated glass

**Our Laminated Glass Production Line:** 

Our safety packing and loading:

MULTI-LAYER LAMINATED GLASS USED FOR STIAR, RAILING, FLOOR, BALUSTRADE