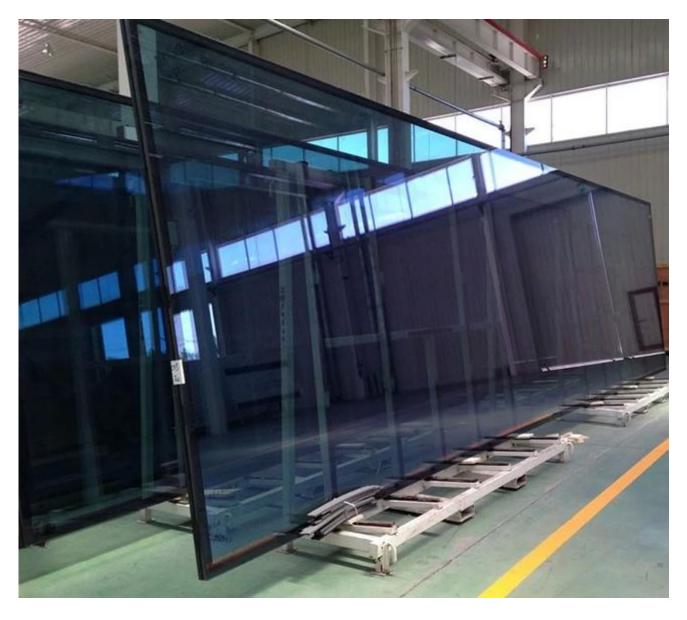

## Large size tempered glass to make laminated glass:

jumbo size tempered glass to make insulated glass:

jumbo size glass application: