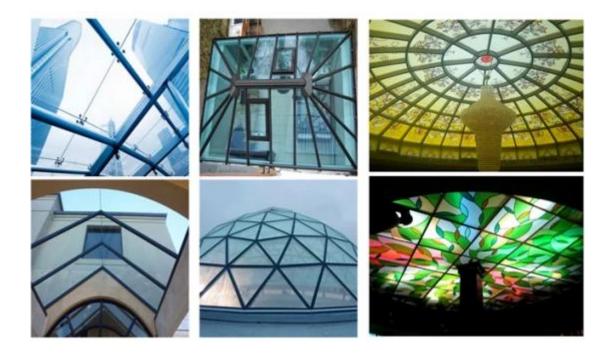

# China transparent tempered laminated skylight Glass Ceiling and roof

Clear tempered laminated Glass Ceiling can give more light transmitting and have a wide sphere of vision, to let the building looks more large and brightly. Its more and more popular by the designer and owner. Normally made by two or three layer <u>clear tempered glass</u> or <u>low iron tempered glass</u> bonding together with polyvinyl butyral (PVB) or SGP film.