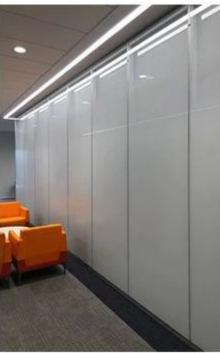

# Laminated tempered glass is safety glass

laminated tempered glass with an interlayer (PVB/ SGP / EVA) offering superior protection against glass breakage, as well as harmful solar rays and hazardous noise levels. When it broken, the debris still stick to the film and won't fall off, the whole glass is still in complete shape to offer protection before replacement. Milk white tempered laminated glass is widely used to in interior door, divided wall , partition wall, etc.

PVB color: red, white, yellow, any pantone color

Application interior door, divided wall, partition wall, bathroom wall, etc.

## The sample of milk white laminated glass

**Application show**Milk white tempered laminated glass is can be used to in interior door, divided wall , partition wall, bathroom wall etc.

**Product line** 