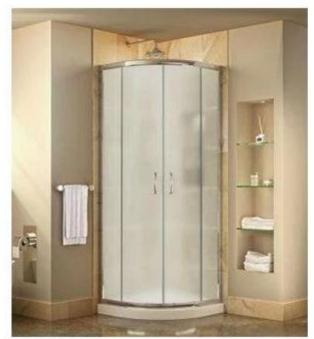

PVB color: red, white, yellow, any pantone color

Application interior door, divided wall, partition wall, bathroom wall, etc.

## The sample of milk white laminated glass

**Application show**Milk white tempered laminated glass is can be used to in interior door, divided wall , partition wall, bathroom wall etc.

**Product line** 