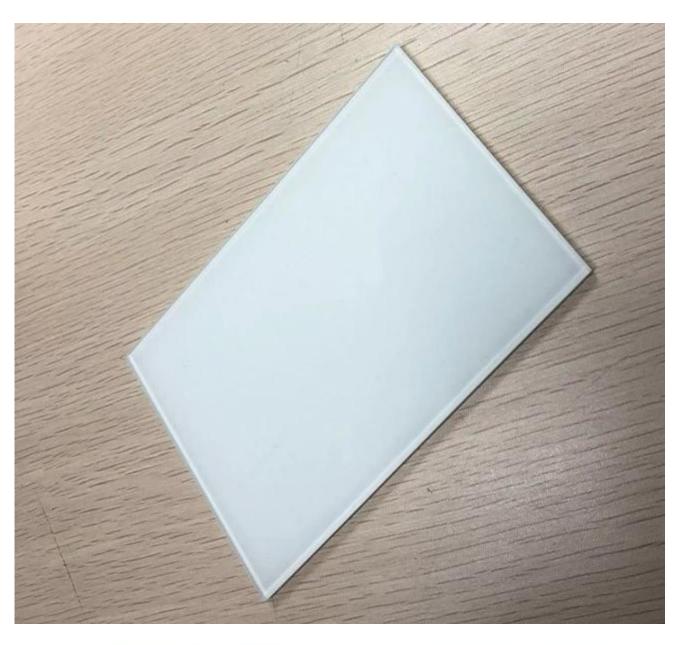

# China manufactory milk white tempered laminated glass, laminated security glass, toughened laminated glass sheets, laminated glass glass partition walls

Milk white safety tempered laminated glass is one kind of safety and decorative glass and have two tempered glasses together with an interlayer (PVB/ SGP / EVA) via, trough highly pressurized and industrial heating process.

## The sample of milk white laminated glass

**Application show**Milk white tempered laminated glass is can be used to in interior door, divided wall , partition wall, bathroom wall etc.

**Product line** 