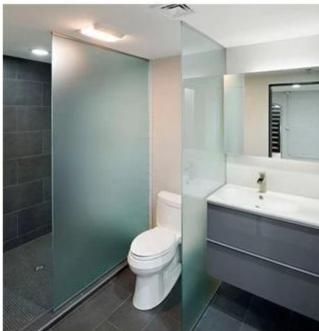

PVB color: red, white, yellow, any pantone color

Application interior door, divided wall, partition wall, bathroom wall, etc.

## The sample of milk white laminated glass

**Application show**Milk white tempered laminated glass is can be used to in interior door, divided wall , partition wall, bathroom wall etc.

**Product line** 