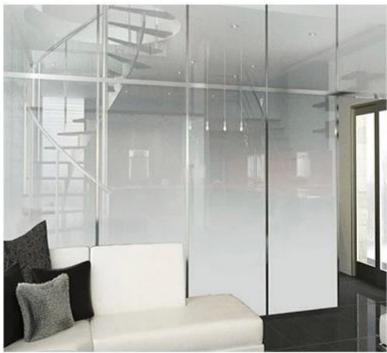

# Laminated tempered glass is safety glass

laminated tempered glass with an interlayer (PVB/ SGP / EVA) offering superior protection against glass breakage, as well as harmful solar rays and hazardous noise levels. When it broken, the debris still stick to the film and won't fall off, the whole glass is still in complete shape to offer protection before replacement. Milk white tempered laminated glass is widely used to in interior door, divided wall , partition wall, etc.

PVB color: red, white, yellow, any pantone color

Application interior door, divided wall, partition wall, bathroom wall, etc.

## The sample of milk white laminated glass

**Application show**Milk white tempered laminated glass is can be used to in interior door, divided wall , partition wall, bathroom wall etc.

**Product line** 