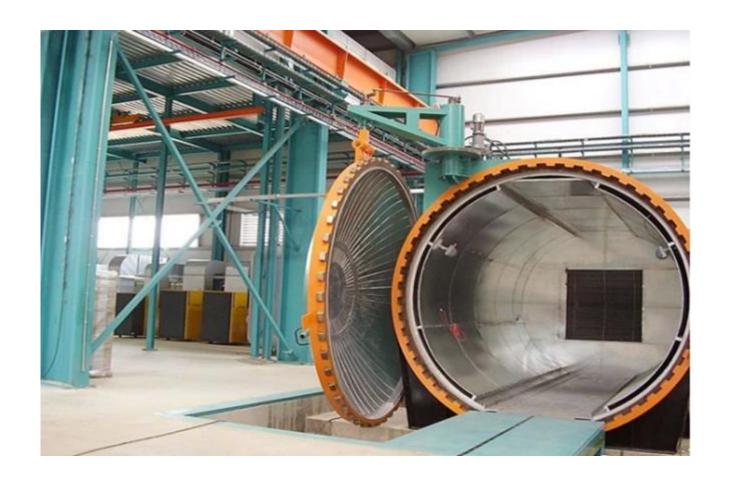

Milk white tempered laminated glass process: CNC Cutting--Grinding--water jet cutting for the notch-tempering--glass rolling--Autoclaving--Packing.

Laminated tempered glass autoclaving