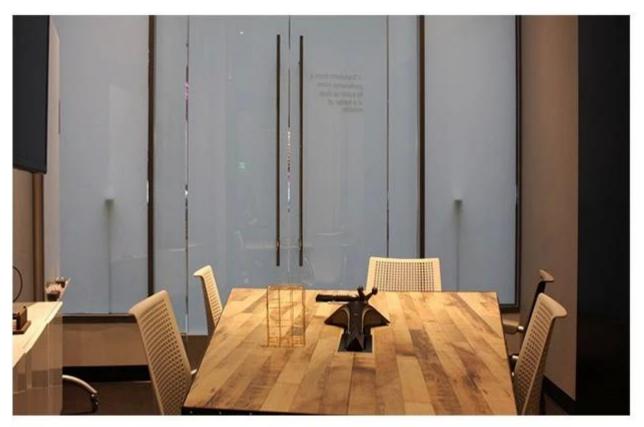

# Laminated tempered glass is safety glass

laminated tempered glass with an interlayer (PVB/ SGP / EVA) offering superior protection against glass breakage, as well as harmful solar rays and hazardous noise levels. When it broken, the debris still stick to the film and won't fall off, the whole glass is still in complete shape to offer protection before replacement. Milk white tempered laminated glass is widely used to in interior door, divided wall , partition wall, etc.

PVB color: red, white, yellow, any pantone color

Application interior door, divided wall, partition wall, bathroom wall, etc.

## The sample of milk white laminated glass

**Application show**Milk white tempered laminated glass is can be used to in interior door, divided wall , partition wall, bathroom wall etc.

**Product line** 