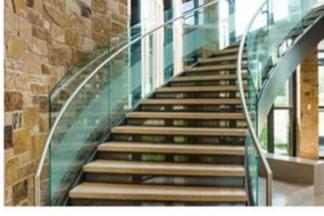

## High quality interior& exterior decorative building curved tempered laminated printed glass railing suppliers

Nowadays, more and more designer and owner prefer to like used the silk screen printed glass on their railing project, because of the <u>ceramic frit printed glass</u> as the decorative glass which can make their glass balustrade more looks more beautiful and unique. We can customized flat and curved silk screen printing glass for your glass fence as per required if you can send us your design drawing or pictures. The bent <u>curved glass</u> railing the popular thickness is 11.52mm, 13.52mm, 17.52mm, 21.52mm, etc, the more thick the more stronger the cost will be more expensive, to choose how thickness glass balustrade depend on used in interior or exterior building.

High quality silk screen printed curved bent tempered laminated glass for railings

High quality indoor and outdoor curved ceramic frit printed tempered laminated glass railing balcony projects

As a professional glass factory we main produce high quality glass railing as per clients, and we also provide the railing fittings for clients if their have required, here attached the normal installed way of the railing glass which popular by our clients for you reference as below: