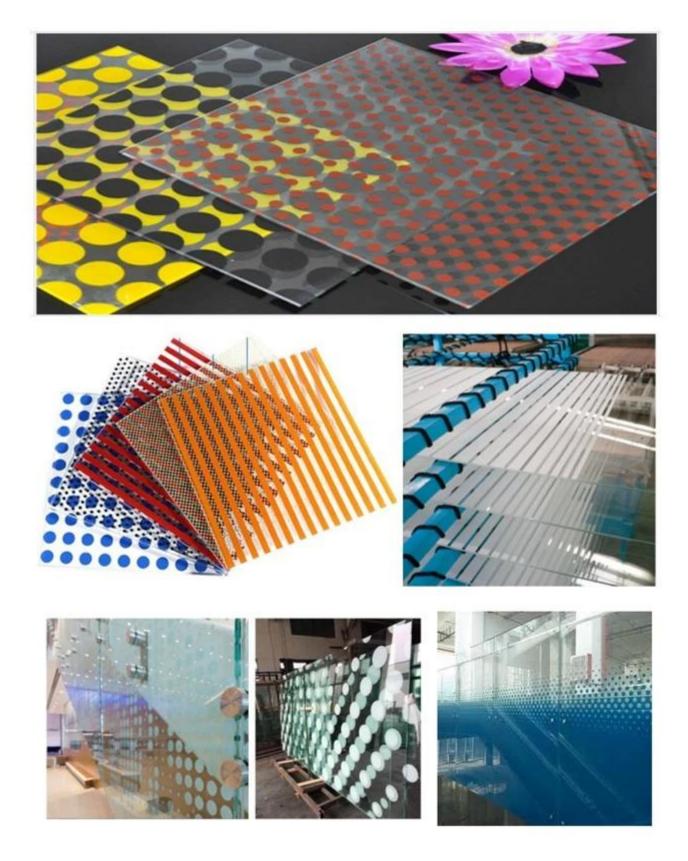

## High quality interior& exterior decorative building curved tempered laminated printed glass railing suppliers

Nowadays, more and more designer and owner prefer to like used the silk screen printed glass on their railing project, because of the <u>ceramic frit printed glass</u> as the decorative glass which can make their glass balustrade more looks more beautiful and unique. We can customized flat and curved silk screen printing glass for your glass fence as per required if you can send us your design drawing or pictures. The bent <u>curved glass</u> railing the popular thickness is 11.52mm, 13.52mm, 17.52mm, 21.52mm, etc, the more thick the more stronger the cost will be more expensive, to choose how thickness glass balustrade depend on used in interior or exterior building.

To ensure high quality beautiful decorative silk screen printed glass railing, we are used the best high quality raw material and importing the Italy brand fenzi ink to make. If you would the pattern design more beautiful to used the <u>low iron float glass</u> to make which looks more better than used the clear float glass. Should you have any questions or need more other information can contact us to discussion more.

| Thickness:      | 11.52mm, 13.52mm,17.52mm, 21.52mm, 5+5mm, 6+6mm, 8+8mm, 10+10mm, and so on                |
|-----------------|-------------------------------------------------------------------------------------------|
| Min radius:     | 460mm, Arc length 1650mm, Height 2440mm (different thickness the min radius is different) |
| Max Radius:     | above 6 meter, Arc length 3300mm, Height of 12meters                                      |
| Original glass: | clear float glass, low iron float glass                                                   |
| Pattern design: | customized as per clients require                                                         |
| Deep processed: | cut to size, edge polished, drilling holes, notch/ cutout, and many others.               |
| Quality :       | CE (Europe) and SGCC(America) certificate                                                 |