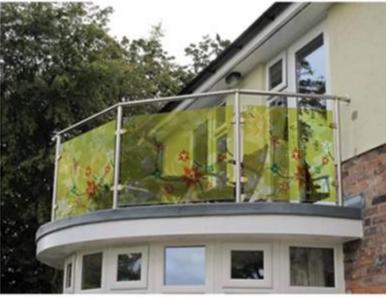

## High quality interior& exterior decorative building curved tempered laminated printed glass railing suppliers

Nowadays, more and more designer and owner prefer to like used the silk screen printed glass on their railing project, because of the <u>ceramic frit printed glass</u> as the decorative glass which can make their glass balustrade more looks more beautiful and unique. We can customized flat and curved silk screen printing glass for your glass fence as per required if you can send us your design drawing or pictures. The bent <u>curved glass</u> railing the popular thickness is 11.52mm, 13.52mm, 17.52mm, 21.52mm, etc, the more thick the more stronger the cost will be more expensive, to choose how thickness glass balustrade depend on used in interior or exterior building.

To ensure high quality beautiful decorative silk screen printed glass railing, we are used the best high quality raw material and importing the Italy brand fenzi ink to make. If you would the pattern design more beautiful to used the <u>low iron float glass</u> to make which looks more better than used the clear float glass. Should you have any questions or need more other information can contact us to discussion more.