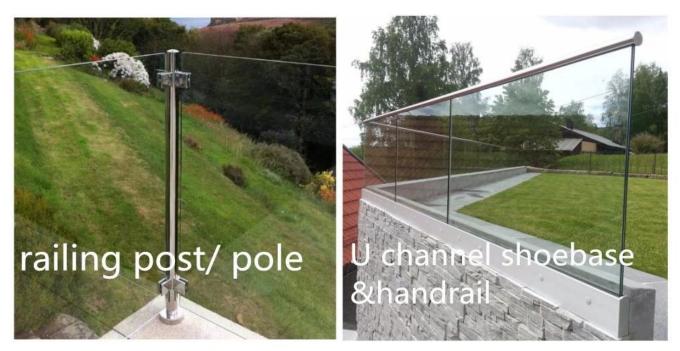

High quality silk screen printed curved bent tempered laminated glass for railings

High quality indoor and outdoor curved ceramic frit printed tempered laminated glass railing balcony projects

As a professional glass factory we main produce high quality glass railing as per clients, and we also provide the railing fittings for clients if their have required, here attached the normal installed way of the railing glass which popular by our clients for you reference as below: