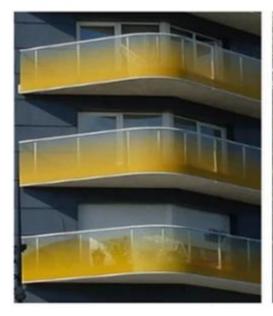

## High quality interior& exterior decorative building curved tempered laminated printed glass railing suppliers

Nowadays, more and more designer and owner prefer to like used the silk screen printed glass on their railing project, because of the <u>ceramic frit printed glass</u> as the decorative glass which can make their glass balustrade more looks more beautiful and unique. We can customized flat and curved silk screen printing glass for your glass fence as per required if you can send us your design drawing or pictures. The bent <u>curved glass</u> railing the popular thickness is 11.52mm, 13.52mm, 17.52mm, 21.52mm, etc, the more thick the more stronger the cost will be more expensive, to choose how thickness glass balustrade depend on used in interior or exterior building.

To ensure high quality beautiful decorative silk screen printed glass railing, we are used the best high quality raw material and importing the Italy brand fenzi ink to make. If you would the pattern design more beautiful to used the <u>low iron float glass</u> to make which looks more better than used the clear float glass. Should you have any questions or need more other information can contact us to discussion more.