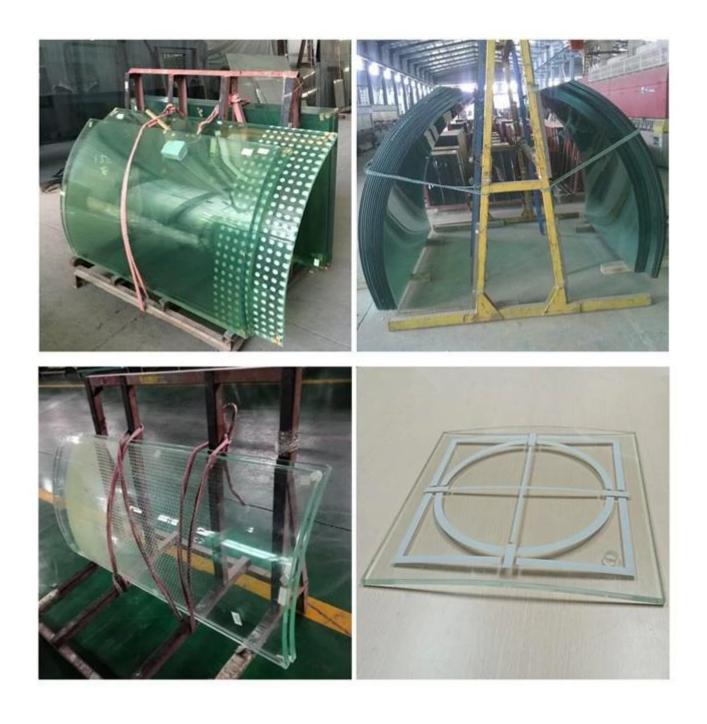

Details of silk screen printed curved tempered laminated glass for railing glass balcony:

| Item : | curved bent printed laminated glass railings |
|--------|----------------------------------------------|
| shape  | curved                                       |

| Thickness:      | 11.52mm, 13.52mm,17.52mm, 21.52mm, 5+5mm, 6+6mm, 8+8mm, 10+10mm, and so on                |
|-----------------|-------------------------------------------------------------------------------------------|
| Min radius:     | 460mm, Arc length 1650mm, Height 2440mm (different thickness the min radius is different) |
| Max Radius:     | above 6 meter, Arc length 3300mm, Height of 12meters                                      |
| Original glass: | clear float glass, low iron float glass                                                   |
| Pattern design: | customized as per clients require                                                         |
| Deep processed: | cut to size, edge polished, drilling holes, notch/ cutout, and many others.               |
| Quality :       | CE (Europe) and SGCC(America) certificate                                                 |