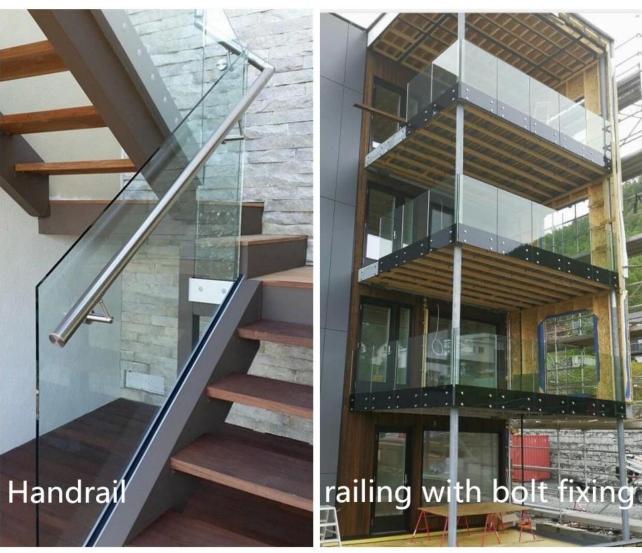

High quality silk screen printed curved bent tempered laminated glass for railings

High quality indoor and outdoor curved ceramic frit printed tempered laminated glass railing balcony projects

As a professional glass factory we main produce high quality glass railing as per clients, and we also provide the railing fittings for clients if their have required, here attached the normal installed way of the railing glass which popular by our clients for you reference as below: