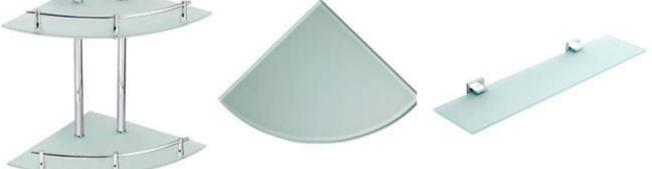

### The applications of 5mm no fingerprint frosted glass:

It is popular used as interior and exterior <u>decoration glass</u>, 5mm no fingerprint frosted tempered glass, used for window, bath shelves, cabinet door, etc. 5+5mm <u>acid etched toughened laminated glass</u>, widely used for office partition wall, handrail railings, balustrade, door, skylight, etc.

### 5mm no fingerprint frosted tempered glass

Applications of 5mm frosted tempered glass

Load the container by JimyGlass