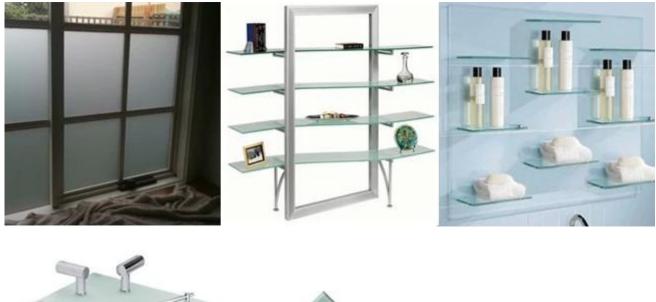

### The applications of 5mm no fingerprint frosted glass:

It is popular used as interior and exterior <u>decoration glass</u>, 5mm no fingerprint frosted tempered glass, used for window, bath shelves, cabinet door, etc. 5+5mm <u>acid etched toughened laminated glass</u>, widely used for office partition wall, handrail railings, balustrade, door, skylight, etc.

### 5mm no fingerprint frosted tempered glass

Applications of 5mm frosted tempered glass

Load the container by JimyGlass